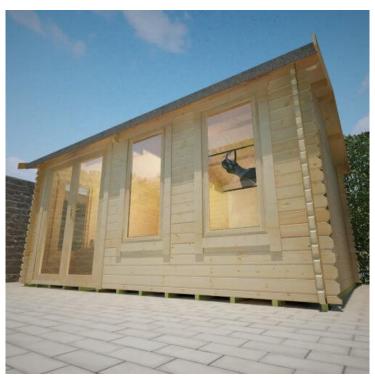

# **Product Summary**

- 4.8m x 4.2m W Sherborne - Base size 4560mm x 3960mm - External size including roof 4950mm x 4350mm - External size excluding roof 4750mm x 4150mm - Internal size 4472mm x 3872mm - 4 STD full pane windows - Window w.645mm x h.1378mm - Door size w.1520mm x h.1880mm - 44mm double tongue and groove logs - 19mm floor and roof boards on 44x58mm joists - External eaves height of 2189mm - Internal eave height of 2126mm - External ridge height of 2932mm - Internal ridge height of 2720mm - Power felt polyester-backed as standard for durability - Felt shingles option available - Double glazing & other options available - Supplied untreated (Pressure treated floor joists) , in kit form - Size of floor on log cabins is 200mm less than stated building size. - Allow 200mm extra than building size for roof - Internal size is 300mm less than total building dimension - Comes with Zinc hinges & brass furniture fittings - Please specify if you have room on your driveway to store the cabin for up to 10 days, as it can take up to 10 days after delivery to come and install. Woodlands