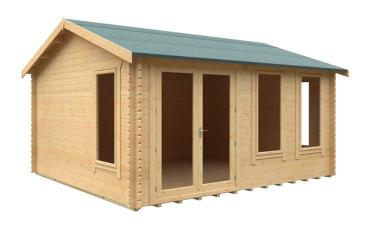

# **Product Summary**

- 4.8m x 4.2m W Sherborne - Base size 4560mm x 3960mm - External size including roof 4950mm x 4350mm - External size excluding roof 4750mm x 4150mm - Internal size 4472mm x 3872mm - 4 STD full pane windows - Window w.645mm x h.1378mm - Door size w.1520mm x h.1880mm - 44mm double tongue and groove logs - 19mm floor and roof boards on 44x58mm joists - External eaves height of 2189mm - Internal eave height of 2126mm - External ridge height of 2932mm - Internal ridge height of 2720mm - Power felt polyester-backed as standard for durability - Felt shingles option available - Double glazing & other options available - Supplied untreated (Pressure treated floor joists) , in kit form - Size of floor on log cabins is 200mm less than stated building size. - Allow 200mm extra than building size for roof - Internal size is 300mm less than total building dimension - Comes with Zinc hinges & brass furniture fittings - Please specify if you have room on your driveway to store the cabin for up to 10 days, as it can take up to 10 days after delivery to come and install. Woodlands