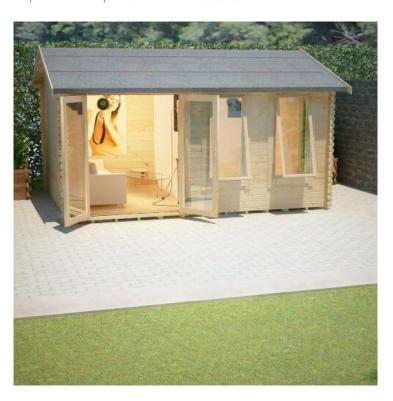

# **Product Summary**

- 4.8m x 4.2m W Sherborne - Base size 4560mm x 3960mm - External size including roof 4950mm x 4350mm - External size excluding roof 4750mm x 4150mm - Internal size 4472mm x 3872mm - 4 STD full pane windows - Window w.645mm x h.1378mm - Door size w.1520mm x h.1880mm - 44mm double tongue and groove logs - 19mm floor and roof boards on 44x58mm joists - External eaves height of 2189mm - Internal eave height of 2126mm - External ridge height of 2932mm - Internal ridge height of 2720mm - Power felt polyester-backed as standard for durability - Felt shingles option available - Double glazing & other options available - Supplied untreated (Pressure treated floor joists) , in kit form - Size of floor on log cabins is 200mm less than stated building size. - Allow 200mm extra than building size for roof - Internal size is 300mm less than total building dimension - Comes with Zinc hinges & brass furniture fittings - Please specify if you have room on your driveway to store the cabin for up to 10 days, as it can take up to 10 days after delivery to come and install. Woodlands