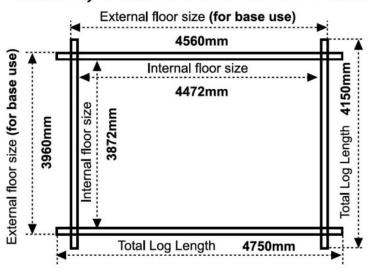

# **Product Summary**

- 4.8m x 4.2m W Sherborne - Base size 4560mm x 3960mm - External size including roof 4950mm x 4350mm - External size excluding roof 4750mm x 4150mm - Internal size 4472mm x 3872mm - 4 STD full pane windows - Window w.645mm x h.1378mm - Door size w.1520mm x h.1880mm - 44mm double tongue and groove logs - 19mm floor and roof boards on 44x58mm joists - External eaves height of 2189mm - Internal eave height of 2126mm - External ridge height of 2932mm - Internal ridge height of 2720mm - Power felt polyester-backed as standard for durability - Felt shingles option available - Double glazing & other options available - Supplied untreated (Pressure treated floor joists) , in kit form - Size of floor on log cabins is 200mm less than stated building size. - Allow 200mm extra than building size for roof - Internal size is 300mm less than total building dimension - Comes with Zinc hinges & brass furniture fittings - Please specify if you have room on your driveway to store the cabin for up to 10 days, as it can take up to 10 days after delivery to come and install. Woodlands

# 16x14, 14x16 FLOORPLAN: