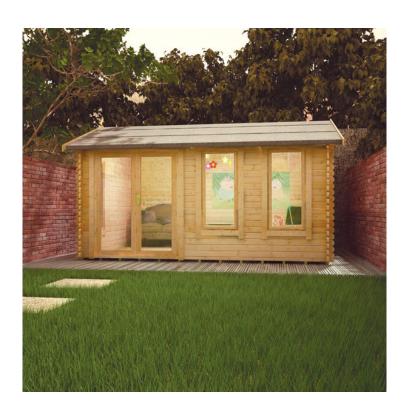

# **Product Summary**

- 4.8m x 4.2m W Sherborne - Base size 4560mm x 3960mm - External size including roof 4950mm x 4350mm - External size excluding roof 4750mm x 4150mm - Internal size 4472mm x 3872mm - 4 STD full pane windows - Window w.645mm x h.1378mm - Door size w.1520mm x h.1880mm - 44mm double tongue and groove logs - 19mm floor and roof boards on 44x58mm joists - External eaves height of 2189mm - Internal eave height of 2126mm - External ridge height of 2932mm - Internal ridge height of 2720mm - Power felt polyester-backed as standard for durability - Felt shingles option available - Double glazing & other options available - Supplied untreated (Pressure treated floor joists) , in kit form - Size of floor on log cabins is 200mm less than stated building size. - Allow 200mm extra than building size for roof - Internal size is 300mm less than total building dimension - Comes with Zinc hinges & brass furniture fittings - Please specify if you have room on your driveway to store the cabin for up to 10 days, as it can take up to 10 days after delivery to come and install. Woodlands