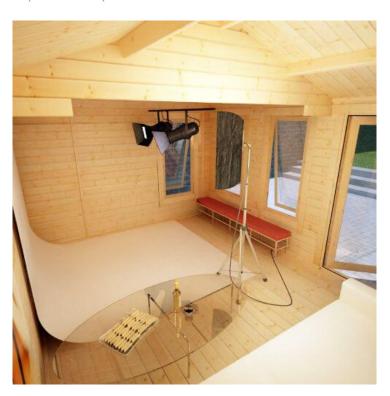

# **Product Summary**

- 4.8m x 4.2m W Sherborne - Base size 4560mm x 3960mm - External size including roof 4950mm x 4350mm - External size excluding roof 4750mm x 4150mm - Internal size 4472mm x 3872mm - 4 STD full pane windows - Window w.645mm x h.1378mm - Door size w.1520mm x h.1880mm - 44mm double tongue and groove logs - 19mm floor and roof boards on 44x58mm joists - External eaves height of 2189mm - Internal eave height of 2126mm - External ridge height of 2932mm - Internal ridge height of 2720mm - Power felt polyester-backed as standard for durability - Felt shingles option available - Double glazing & other options available - Supplied untreated (Pressure treated floor joists) , in kit form - Size of floor on log cabins is 200mm less than stated building size. - Allow 200mm extra than building size for roof - Internal size is 300mm less than total building dimension - Comes with Zinc hinges & brass furniture fittings - Please specify if you have room on your driveway to store the cabin for up to 10 days, as it can take up to 10 days after delivery to come and install. Woodlands