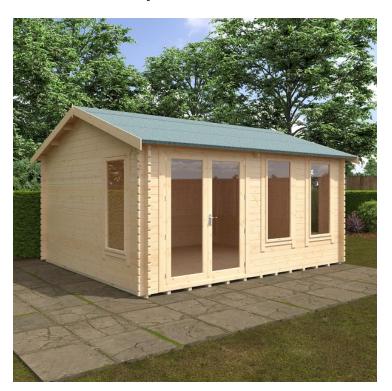

# **Product Summary**

- 4.8m x 4.2m W Sherborne - Base size 4560mm x 3960mm - External size including roof 4950mm x 4350mm - External size excluding roof 4750mm x 4150mm - Internal size 4472mm x 3872mm - 4 STD full pane windows - Window w.645mm x h.1378mm - Door size w.1520mm x h.1880mm - 44mm double tongue and groove logs - 19mm floor and roof boards on 44x58mm joists - External eaves height of 2189mm - Internal eave height of 2126mm - External ridge height of 2932mm - Internal ridge height of 2720mm - Power felt polyester-backed as standard for durability - Felt shingles option available - Double glazing & other options available - Supplied untreated (Pressure treated floor joists) , in kit form - Size of floor on log cabins is 200mm less than stated building size. - Allow 200mm extra than building size for roof - Internal size is 300mm less than total building dimension - Comes with Zinc hinges & brass furniture fittings - Please specify if you have room on your driveway to store the cabin for up to 10 days, as it can take up to 10 days after delivery to come and install. Woodlands