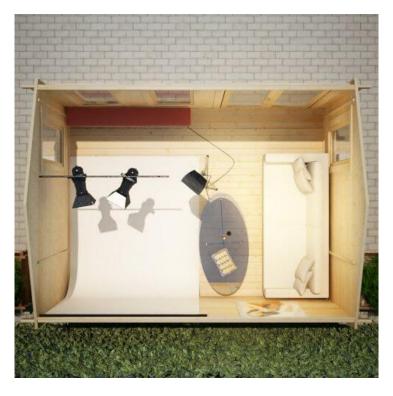

the right to refuse to erect until the site is to our required standard, this will incur a charge. For each individual case based on location and the product purchased this could incur a charge of up to 50% of the assembly price. - We need to be notified if there are any obstructions transporting the building to its destination. The cabin is in single piece form and can be in long lengths. - We must be notified if the building needs to go through doors or any other height restrictions, angles, or turns. - Please specify if you have room on your driveway to store the cabin for up to 10 days, as it can take up to 10 days after delivery to come and install.

#### **Product Attributes**

- Dimensions: 4800 × 4200 × 2950 mm

## **Product Gallery**



# 16x14, 14x16 FLOORPLAN: