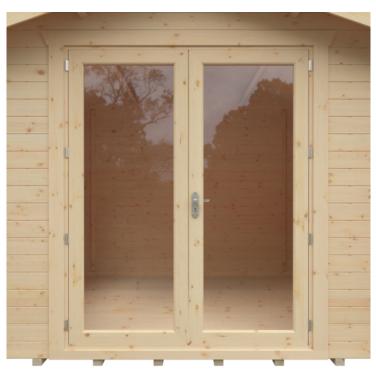

# **Product Summary**

- 4.8m x 4.2m W Sherborne - Base size 4560mm x 3960mm - External size including roof 4950mm x 4350mm - External size excluding roof 4750mm x 4150mm - Internal size 4472mm x 3872mm - 4 STD full pane windows - Window w.645mm x h.1378mm - Door size w.1520mm x h.1880mm - 44mm double tongue and groove logs - 19mm floor and roof boards on 44x58mm joists - External eaves height of 2189mm - Internal eave height of 2126mm - External ridge height of 2932mm - Internal ridge height of 2720mm - Power felt polyester-backed as standard for durability - Felt shingles option available - Double glazing & other options available - Supplied untreated (Pressure treated floor joists) , in kit form - Size of floor on log cabins is 200mm less than stated building size. - Allow 200mm extra than building size for roof - Internal size is 300mm less than total building dimension - Comes with Zinc hinges & brass furniture fittings - Please specify if you have room on your driveway to store the cabin for up to 10 days, as it can take up to 10 days after delivery to come and install. Woodlands

#### **Product Attributes**

- Dimensions: 4800 × 4200 × 2950 mm