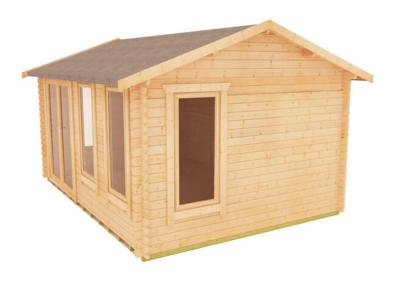

# **Product Summary**

- 4.8m x 4.2m W Sherborne - Base size 4560mm x 3960mm - External size including roof 4950mm x 4350mm - External size excluding roof 4750mm x 4150mm - Internal size 4472mm x 3872mm - 4 STD full pane windows - Window w.645mm x h.1378mm - Door size w.1520mm x h.1880mm - 44mm double tongue and groove logs - 19mm floor and roof boards on 44x58mm joists - External eaves height of 2189mm - Internal eave height of 2126mm - External ridge height of 2932mm - Internal ridge height of 2720mm - Power felt polyester-backed as standard for durability - Felt shingles option available - Double glazing & other options available - Supplied untreated (Pressure treated floor joists) , in kit form - Size of floor on log cabins is 200mm less than stated building size. - Allow 200mm extra than building size for roof - Internal size is 300mm less than total building dimension - Comes with Zinc hinges & brass furniture fittings - Please specify if you have room on your driveway to store the cabin for up to 10 days, as it can take up to 10 days after delivery to come and install. Woodlands