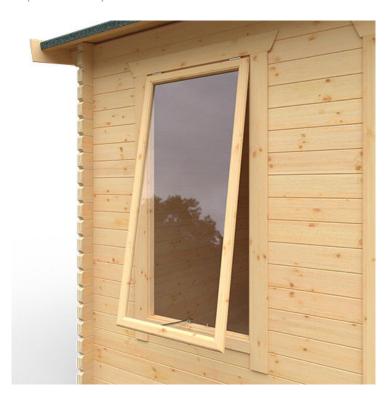

# **Product Summary**

- 4.8m x 4.2m W Sherborne - Base size 4560mm x 3960mm - External size including roof 4950mm x 4350mm - External size excluding roof 4750mm x 4150mm - Internal size 4472mm x 3872mm - 4 STD full pane windows - Window w.645mm x h.1378mm - Door size w.1520mm x h.1880mm - 44mm double tongue and groove logs - 19mm floor and roof boards on 44x58mm joists - External eaves height of 2189mm - Internal eave height of 2126mm - External ridge height of 2932mm - Internal ridge height of 2720mm - Power felt polyester-backed as standard for durability - Felt shingles option available - Double glazing & other options available - Supplied untreated (Pressure treated floor joists) , in kit form - Size of floor on log cabins is 200mm less than stated building size. - Allow 200mm extra than building size for roof - Internal size is 300mm less than total building dimension - Comes with Zinc hinges & brass furniture fittings - Please specify if you have room on your driveway to store the cabin for up to 10 days, as it can take up to 10 days after delivery to come and install. Woodlands