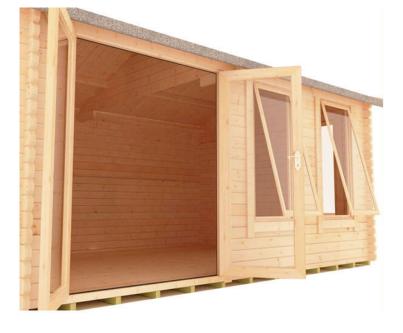

# **Product Summary**

- 4.8m x 4.2m W Sherborne - Base size 4560mm x 3960mm - External size including roof 4950mm x 4350mm - External size excluding roof 4750mm x 4150mm - Internal size 4472mm x 3872mm - 4 STD full pane windows - Window w.645mm x h.1378mm - Door size w.1520mm x h.1880mm - 44mm double tongue and groove logs - 19mm floor and roof boards on 44x58mm joists - External eaves height of 2189mm - Internal eave height of 2126mm - External ridge height of 2932mm - Internal ridge height of 2720mm - Power felt polyester-backed as standard for durability - Felt shingles option available - Double glazing & other options available - Supplied untreated (Pressure treated floor joists) , in kit form - Size of floor on log cabins is 200mm less than stated building size. - Allow 200mm extra than building size for roof - Internal size is 300mm less than total building dimension - Comes with Zinc hinges & brass furniture fittings - Please specify if you have room on your driveway to store the cabin for up to 10 days, as it can take up to 10 days after delivery to come and install. Woodlands