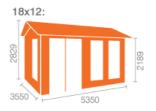

## **Product Summary**

- 5.4m x 3.6m W Sherborne - Base size 5160mm x 3360mm - External size including roof 5550mm x 3750mm - External size excluding roof 5350mm x 3550mm - Internal size 5072mm x 3272mm - 4 STD full pane windows - Windows w.645mm x h.1378mm - Door size w.1520mm x h.1880mm - 44mm double tongue and groove logs - 19mm floor and roof boards on 44x58mm joists - External eaves height of 2189mm - Internal eave height of 2126mm - External ridge height of 2829mm - Internal ridge height of 2617mm - Power felt polyester-backed as standard for durability - Felt shingles option available - Double glazing & other options available - Supplied untreated (Pressure treated floor joists) , in kit form - Size of floor on log cabins is 200mm less than stated building size. - Allow 200mm extra than building size for roof - Internal size is 300mm less than total building dimension - Comes with Zinc hinges & brass furniture fittings - Please specify if you have room on your driveway to store the cabin for up to 10 days, as it can take up to 10 days after delivery to come and install. Woodlands

# 18x12, 12x18 FLOORPLAN: