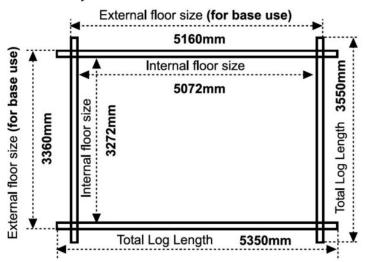

## **Product Summary**

- 5.4m x 3.6m W Sherborne - Base size 5160mm x 3360mm - External size including roof 5550mm x 3750mm - External size excluding roof 5350mm x 3550mm - Internal size 5072mm x 3272mm - 4 STD full pane windows - Windows w.645mm x h.1378mm - Door size w.1520mm x h.1880mm - 44mm double tongue and groove logs - 19mm floor and roof boards on 44x58mm joists - External eaves height of 2189mm - Internal eave height of 2126mm - External ridge height of 2829mm - Internal ridge height of 2617mm - Power felt polyester-backed as standard for durability - Felt shingles option available - Double glazing & other options available - Supplied untreated (Pressure treated floor joists) , in kit form - Size of floor on log cabins is 200mm less than stated building size. - Allow 200mm extra than building size for roof - Internal size is 300mm less than total building dimension - Comes with Zinc hinges & brass furniture fittings - Please specify if you have room on your driveway to store the cabin for up to 10 days, as it can take up to 10 days after delivery to come and install. Woodlands

# 18x12, 12x18 FLOORPLAN: