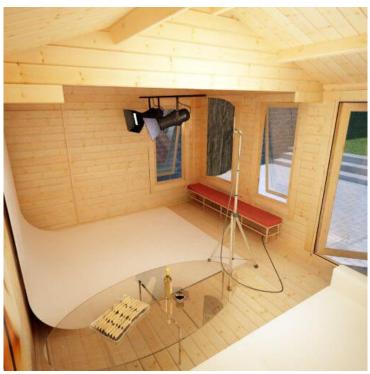

## **Product Summary**

- 5.4m x 3.6m W Sherborne - Base size 5160mm x 3360mm - External size including roof 5550mm x 3750mm - External size excluding roof 5350mm x 3550mm - Internal size 5072mm x 3272mm - 4 STD full pane windows - Windows w.645mm x h.1378mm - Door size w.1520mm x h.1880mm - 44mm double tongue and groove logs - 19mm floor and roof boards on 44x58mm joists - External eaves height of 2189mm - Internal eave height of 2126mm - External ridge height of 2829mm - Internal ridge height of 2617mm - Power felt polyester-backed as standard for durability - Felt shingles option available - Double glazing & other options available - Supplied untreated (Pressure treated floor joists) , in kit form - Size of floor on log cabins is 200mm less than stated building size. - Allow 200mm extra than building size for roof - Internal size is 300mm less than total building dimension - Comes with Zinc hinges & brass furniture fittings - Please specify if you have room on your driveway to store the cabin for up to 10 days, as it can take up to 10 days after delivery to come and install. Woodlands