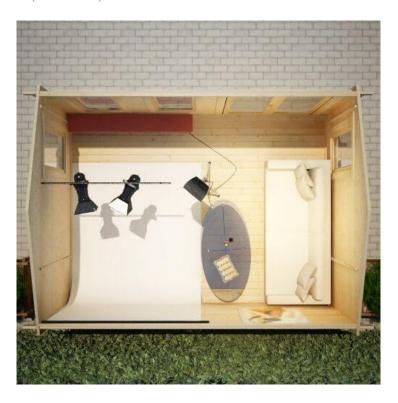

he right to refuse to erect until the site is to our required standard, this will incur a charge. For each individual case based on location and the product purchased this could incur a charge of up to 50% of the assembly price. - We need to be notified if there are any obstructions transporting the building to its destination. The cabin is in single piece form and can be in long lengths. - We must be notified if the building needs to go through doors or any other height restrictions, angles, or turns. - Please specify if you have room on your driveway to store the cabin for up to 10 days, as it can take up to 10 days after delivery to come and install.

#### **Product Attributes**

- Dimensions: 5400 × 3600 × 2850 mm

## **Product Gallery**



# 18x12, 12x18 FLOORPLAN: