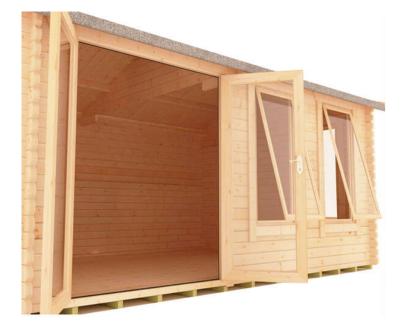

## **Product Summary**

- 5.4m x 3.6m W Sherborne - Base size 5160mm x 3360mm - External size including roof 5550mm x 3750mm - External size excluding roof 5350mm x 3550mm - Internal size 5072mm x 3272mm - 4 STD full pane windows - Windows w.645mm x h.1378mm - Door size w.1520mm x h.1880mm - 44mm double tongue and groove logs - 19mm floor and roof boards on 44x58mm joists - External eaves height of 2189mm - Internal eave height of 2126mm - External ridge height of 2829mm - Internal ridge height of 2617mm - Power felt polyester-backed as standard for durability - Felt shingles option available - Double glazing & other options available - Supplied untreated (Pressure treated floor joists) , in kit form - Size of floor on log cabins is 200mm less than stated building size. - Allow 200mm extra than building size for roof - Internal size is 300mm less than total building dimension - Comes with Zinc hinges & brass furniture fittings - Please specify if you have room on your driveway to store the cabin for up to 10 days, as it can take up to 10 days after delivery to come and install. Woodlands