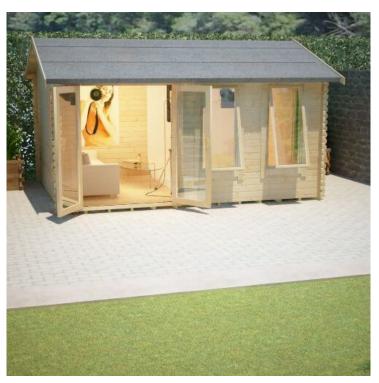

## **Product Summary**

- 5.4m x 3.6m W Sherborne - Base size 5160mm x 3360mm - External size including roof 5550mm x 3750mm - External size excluding roof 5350mm x 3550mm - Internal size 5072mm x 3272mm - 4 STD full pane windows - Windows w.645mm x h.1378mm - Door size w.1520mm x h.1880mm - 44mm double tongue and groove logs - 19mm floor and roof boards on 44x58mm joists - External eaves height of 2189mm - Internal eave height of 2126mm - External ridge height of 2829mm - Internal ridge height of 2617mm - Power felt polyester-backed as standard for durability - Felt shingles option available - Double glazing & other options available - Supplied untreated (Pressure treated floor joists) , in kit form - Size of floor on log cabins is 200mm less than stated building size. - Allow 200mm extra than building size for roof - Internal size is 300mm less than total building dimension - Comes with Zinc hinges & brass furniture fittings - Please specify if you have room on your driveway to store the cabin for up to 10 days, as it can take up to 10 days after delivery to come and install. Woodlands