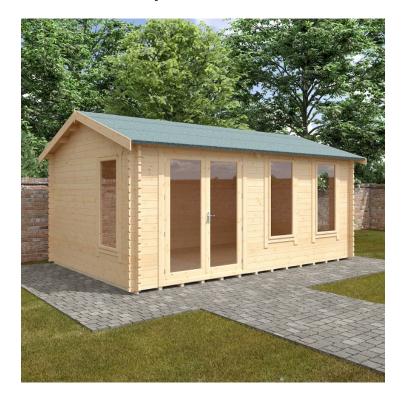

## **Product Summary**

- 5.4m x 3.6m W Sherborne - Base size 5160mm x 3360mm - External size including roof 5550mm x 3750mm - External size excluding roof 5350mm x 3550mm - Internal size 5072mm x 3272mm - 4 STD full pane windows - Windows w.645mm x h.1378mm - Door size w.1520mm x h.1880mm - 44mm double tongue and groove logs - 19mm floor and roof boards on 44x58mm joists - External eaves height of 2189mm - Internal eave height of 2126mm - External ridge height of 2829mm - Internal ridge height of 2617mm - Power felt polyester-backed as standard for durability - Felt shingles option available - Double glazing & other options available - Supplied untreated (Pressure treated floor joists) , in kit form - Size of floor on log cabins is 200mm less than stated building size. - Allow 200mm extra than building size for roof - Internal size is 300mm less than total building dimension - Comes with Zinc hinges & brass furniture fittings - Please specify if you have room on your driveway to store the cabin for up to 10 days, as it can take up to 10 days after delivery to come and install. Woodlands