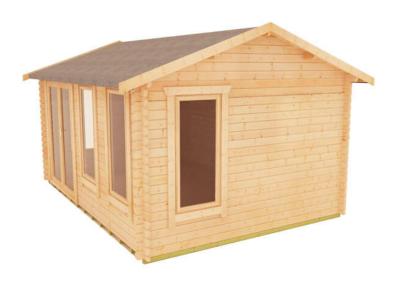

## **Product Summary**

- 5.4m x 3.6m W Sherborne - Base size 5160mm x 3360mm - External size including roof 5550mm x 3750mm - External size excluding roof 5350mm x 3550mm - Internal size 5072mm x 3272mm - 4 STD full pane windows - Windows w.645mm x h.1378mm - Door size w.1520mm x h.1880mm - 44mm double tongue and groove logs - 19mm floor and roof boards on 44x58mm joists - External eaves height of 2189mm - Internal eave height of 2126mm - External ridge height of 2829mm - Internal ridge height of 2617mm - Power felt polyester-backed as standard for durability - Felt shingles option available - Double glazing & other options available - Supplied untreated (Pressure treated floor joists) , in kit form - Size of floor on log cabins is 200mm less than stated building size. - Allow 200mm extra than building size for roof - Internal size is 300mm less than total building dimension - Comes with Zinc hinges & brass furniture fittings - Please specify if you have room on your driveway to store the cabin for up to 10 days, as it can take up to 10 days after delivery to come and install. Woodlands