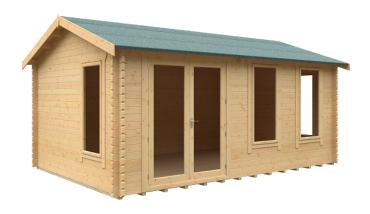

## **Product Summary**

- 5.4m x 3.6m W Sherborne - Base size 5160mm x 3360mm - External size including roof 5550mm x 3750mm - External size excluding roof 5350mm x 3550mm - Internal size 5072mm x 3272mm - 4 STD full pane windows - Windows w.645mm x h.1378mm - Door size w.1520mm x h.1880mm - 44mm double tongue and groove logs - 19mm floor and roof boards on 44x58mm joists - External eaves height of 2189mm - Internal eave height of 2126mm - External ridge height of 2829mm - Internal ridge height of 2617mm - Power felt polyester-backed as standard for durability - Felt shingles option available - Double glazing & other options available - Supplied untreated (Pressure treated floor joists) , in kit form - Size of floor on log cabins is 200mm less than stated building size. - Allow 200mm extra than building size for roof - Internal size is 300mm less than total building dimension - Comes with Zinc hinges & brass furniture fittings - Please specify if you have room on your driveway to store the cabin for up to 10 days, as it can take up to 10 days after delivery to come and install. Woodlands