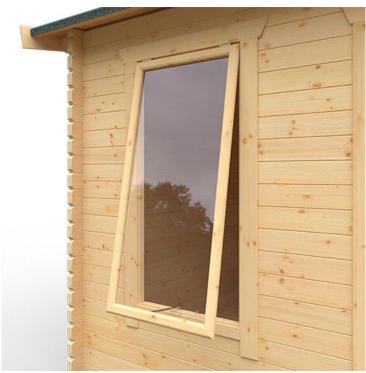

## **Product Summary**

- 5.4m x 3.6m W Sherborne - Base size 5160mm x 3360mm - External size including roof 5550mm x 3750mm - External size excluding roof 5350mm x 3550mm - Internal size 5072mm x 3272mm - 4 STD full pane windows - Windows w.645mm x h.1378mm - Door size w.1520mm x h.1880mm - 44mm double tongue and groove logs - 19mm floor and roof boards on 44x58mm joists - External eaves height of 2189mm - Internal eave height of 2126mm - External ridge height of 2829mm - Internal ridge height of 2617mm - Power felt polyester-backed as standard for durability - Felt shingles option available - Double glazing & other options available - Supplied untreated (Pressure treated floor joists) , in kit form - Size of floor on log cabins is 200mm less than stated building size. - Allow 200mm extra than building size for roof - Internal size is 300mm less than total building dimension - Comes with Zinc hinges & brass furniture fittings - Please specify if you have room on your driveway to store the cabin for up to 10 days, as it can take up to 10 days after delivery to come and install. Woodlands