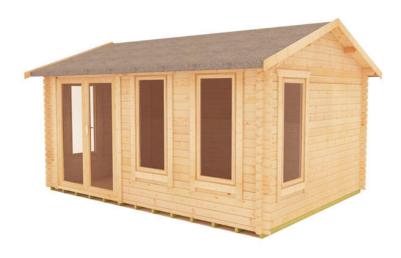

## **Product Summary**

- 5.4m x 3.6m W Sherborne - Base size 5160mm x 3360mm - External size including roof 5550mm x 3750mm - External size excluding roof 5350mm x 3550mm - Internal size 5072mm x 3272mm - 4 STD full pane windows - Windows w.645mm x h.1378mm - Door size w.1520mm x h.1880mm - 44mm double tongue and groove logs - 19mm floor and roof boards on 44x58mm joists - External eaves height of 2189mm - Internal eave height of 2126mm - External ridge height of 2829mm - Internal ridge height of 2617mm - Power felt polyester-backed as standard for durability - Felt shingles option available - Double glazing & other options available - Supplied untreated (Pressure treated floor joists) , in kit form - Size of floor on log cabins is 200mm less than stated building size. - Allow 200mm extra than building size for roof - Internal size is 300mm less than total building dimension - Comes with Zinc hinges & brass furniture fittings - Please specify if you have room on your driveway to store the cabin for up to 10 days, as it can take up to 10 days after delivery to come and install. Woodlands