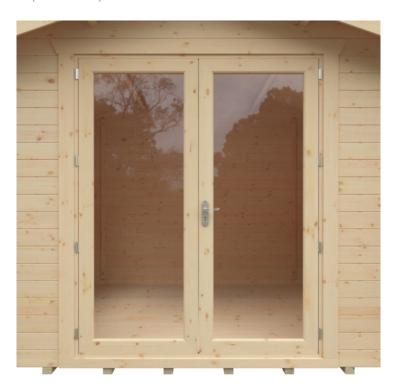

## **Product Summary**

- 5.4m x 3.6m W Sherborne - Base size 5160mm x 3360mm - External size including roof 5550mm x 3750mm - External size excluding roof 5350mm x 3550mm - Internal size 5072mm x 3272mm - 4 STD full pane windows - Windows w.645mm x h.1378mm - Door size w.1520mm x h.1880mm - 44mm double tongue and groove logs - 19mm floor and roof boards on 44x58mm joists - External eaves height of 2189mm - Internal eave height of 2126mm - External ridge height of 2829mm - Internal ridge height of 2617mm - Power felt polyester-backed as standard for durability - Felt shingles option available - Double glazing & other options available - Supplied untreated (Pressure treated floor joists) , in kit form - Size of floor on log cabins is 200mm less than stated building size. - Allow 200mm extra than building size for roof - Internal size is 300mm less than total building dimension - Comes with Zinc hinges & brass furniture fittings - Please specify if you have room on your driveway to store the cabin for up to 10 days, as it can take up to 10 days after delivery to come and install. Woodlands