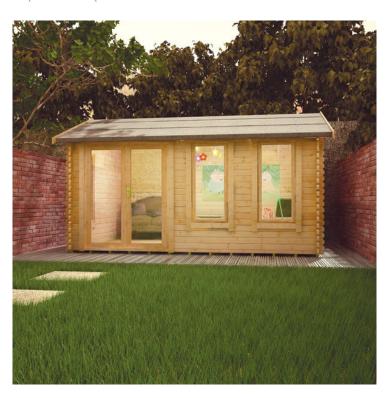

## **Product Summary**

- 5.4m x 3.6m W Sherborne - Base size 5160mm x 3360mm - External size including roof 5550mm x 3750mm - External size excluding roof 5350mm x 3550mm - Internal size 5072mm x 3272mm - 4 STD full pane windows - Windows w.645mm x h.1378mm - Door size w.1520mm x h.1880mm - 44mm double tongue and groove logs - 19mm floor and roof boards on 44x58mm joists - External eaves height of 2189mm - Internal eave height of 2126mm - External ridge height of 2829mm - Internal ridge height of 2617mm - Power felt polyester-backed as standard for durability - Felt shingles option available - Double glazing & other options available - Supplied untreated (Pressure treated floor joists) , in kit form - Size of floor on log cabins is 200mm less than stated building size. - Allow 200mm extra than building size for roof - Internal size is 300mm less than total building dimension - Comes with Zinc hinges & brass furniture fittings - Please specify if you have room on your driveway to store the cabin for up to 10 days, as it can take up to 10 days after delivery to come and install. Woodlands