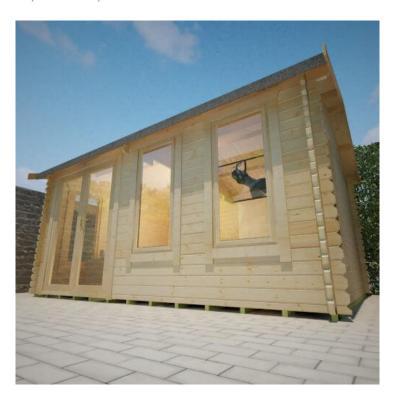

## **Product Summary**

- 5.4m x 3.6m W Sherborne - Base size 5160mm x 3360mm - External size including roof 5550mm x 3750mm - External size excluding roof 5350mm x 3550mm - Internal size 5072mm x 3272mm - 4 STD full pane windows - Windows w.645mm x h.1378mm - Door size w.1520mm x h.1880mm - 44mm double tongue and groove logs - 19mm floor and roof boards on 44x58mm joists - External eaves height of 2189mm - Internal eave height of 2126mm - External ridge height of 2829mm - Internal ridge height of 2617mm - Power felt polyester-backed as standard for durability - Felt shingles option available - Double glazing & other options available - Supplied untreated (Pressure treated floor joists) , in kit form - Size of floor on log cabins is 200mm less than stated building size. - Allow 200mm extra than building size for roof - Internal size is 300mm less than total building dimension - Comes with Zinc hinges & brass furniture fittings - Please specify if you have room on your driveway to store the cabin for up to 10 days, as it can take up to 10 days after delivery to come and install. Woodlands