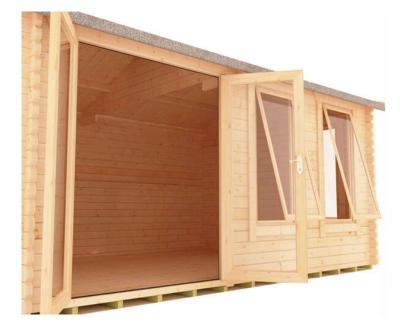

# **Product Summary**

- 5.4m x 4.2m W Sherborne - Base size 5160mm x 3960mm - External size including roof 5550mm x 4350mm - External size excluding roof 5350mm x 4150mm - Internal size 5072mm x 3872mm - 4 STD full pane windows - Windows w.645mm x h.1378mm - Door size w.1520mm x h.1880mm - 44mm double tongue and groove logs - 19mm floor and roof boards on 44x58mm joists - External eaves height of 2189mm - Internal eave height of 2126mm - External ridge height of 2932mm - Internal ridge height of 2720mm - Power felt polyester-backed as standard for durability - Felt shingles option available - Double glazing & other options available - Supplied untreated (Pressure treated floor joists) , in kit form - Size of floor on log cabins is 200mm less than stated building size. - Allow 200mm extra than building size for roof - Internal size is 300mm less than total building dimension - Comes with Zinc hinges & brass furniture fittings - Please specify if you have room on your driveway to store the cabin for up to 10 days, as it can take up to 10 days after delivery to come and install. Woodlands