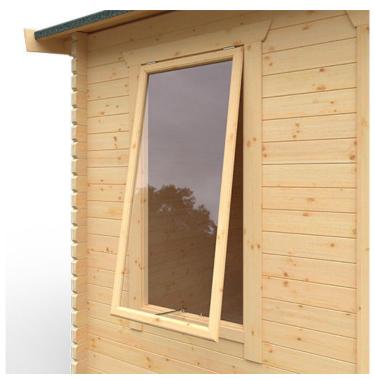

# **Product Summary**

- 5.4m x 4.2m W Sherborne - Base size 5160mm x 3960mm - External size including roof 5550mm x 4350mm - External size excluding roof 5350mm x 4150mm - Internal size 5072mm x 3872mm - 4 STD full pane windows - Windows w.645mm x h.1378mm - Door size w.1520mm x h.1880mm - 44mm double tongue and groove logs - 19mm floor and roof boards on 44x58mm joists - External eaves height of 2189mm - Internal eave height of 2126mm - External ridge height of 2932mm - Internal ridge height of 2720mm - Power felt polyester-backed as standard for durability - Felt shingles option available - Double glazing & other options available - Supplied untreated (Pressure treated floor joists) , in kit form - Size of floor on log cabins is 200mm less than stated building size. - Allow 200mm extra than building size for roof - Internal size is 300mm less than total building dimension - Comes with Zinc hinges & brass furniture fittings - Please specify if you have room on your driveway to store the cabin for up to 10 days, as it can take up to 10 days after delivery to come and install. Woodlands