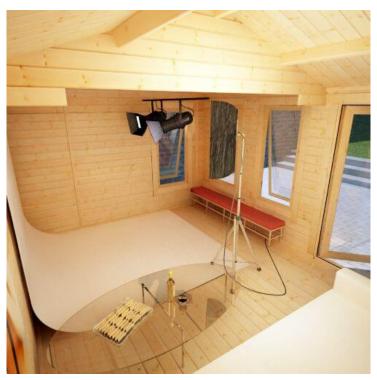

# **Product Summary**

- 5.4m x 4.2m W Sherborne - Base size 5160mm x 3960mm - External size including roof 5550mm x 4350mm - External size excluding roof 5350mm x 4150mm - Internal size 5072mm x 3872mm - 4 STD full pane windows - Windows w.645mm x h.1378mm - Door size w.1520mm x h.1880mm - 44mm double tongue and groove logs - 19mm floor and roof boards on 44x58mm joists - External eaves height of 2189mm - Internal eave height of 2126mm - External ridge height of 2932mm - Internal ridge height of 2720mm - Power felt polyester-backed as standard for durability - Felt shingles option available - Double glazing & other options available - Supplied untreated (Pressure treated floor joists) , in kit form - Size of floor on log cabins is 200mm less than stated building size. - Allow 200mm extra than building size for roof - Internal size is 300mm less than total building dimension - Comes with Zinc hinges & brass furniture fittings - Please specify if you have room on your driveway to store the cabin for up to 10 days, as it can take up to 10 days after delivery to come and install. Woodlands