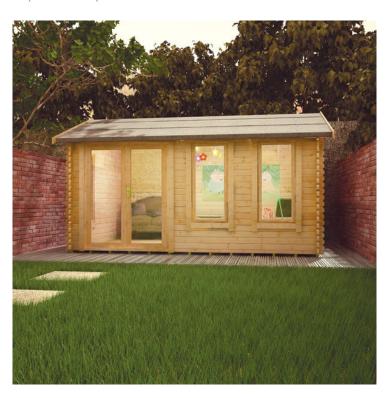

# **Product Summary**

- 5.4m x 4.2m W Sherborne - Base size 5160mm x 3960mm - External size including roof 5550mm x 4350mm - External size excluding roof 5350mm x 4150mm - Internal size 5072mm x 3872mm - 4 STD full pane windows - Windows w.645mm x h.1378mm - Door size w.1520mm x h.1880mm - 44mm double tongue and groove logs - 19mm floor and roof boards on 44x58mm joists - External eaves height of 2189mm - Internal eave height of 2126mm - External ridge height of 2932mm - Internal ridge height of 2720mm - Power felt polyester-backed as standard for durability - Felt shingles option available - Double glazing & other options available - Supplied untreated (Pressure treated floor joists) , in kit form - Size of floor on log cabins is 200mm less than stated building size. - Allow 200mm extra than building size for roof - Internal size is 300mm less than total building dimension - Comes with Zinc hinges & brass furniture fittings - Please specify if you have room on your driveway to store the cabin for up to 10 days, as it can take up to 10 days after delivery to come and install. Woodlands