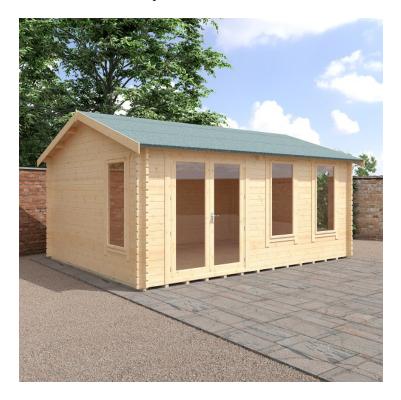

# **Product Summary**

- 5.4m x 4.2m W Sherborne - Base size 5160mm x 3960mm - External size including roof 5550mm x 4350mm - External size excluding roof 5350mm x 4150mm - Internal size 5072mm x 3872mm - 4 STD full pane windows - Windows w.645mm x h.1378mm - Door size w.1520mm x h.1880mm - 44mm double tongue and groove logs - 19mm floor and roof boards on 44x58mm joists - External eaves height of 2189mm - Internal eave height of 2126mm - External ridge height of 2932mm - Internal ridge height of 2720mm - Power felt polyester-backed as standard for durability - Felt shingles option available - Double glazing & other options available - Supplied untreated (Pressure treated floor joists) , in kit form - Size of floor on log cabins is 200mm less than stated building size. - Allow 200mm extra than building size for roof - Internal size is 300mm less than total building dimension - Comes with Zinc hinges & brass furniture fittings - Please specify if you have room on your driveway to store the cabin for up to 10 days, as it can take up to 10 days after delivery to come and install. Woodlands