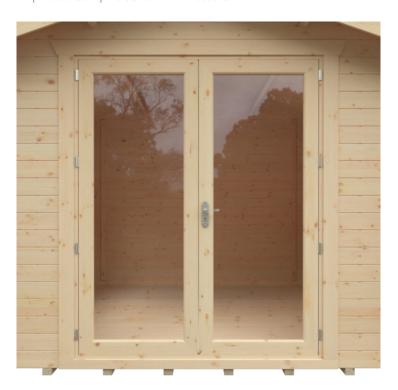

# **Product Summary**

- 5.4m x 4.2m W Sherborne - Base size 5160mm x 3960mm - External size including roof 5550mm x 4350mm - External size excluding roof 5350mm x 4150mm - Internal size 5072mm x 3872mm - 4 STD full pane windows - Windows w.645mm x h.1378mm - Door size w.1520mm x h.1880mm - 44mm double tongue and groove logs - 19mm floor and roof boards on 44x58mm joists - External eaves height of 2189mm - Internal eave height of 2126mm - External ridge height of 2932mm - Internal ridge height of 2720mm - Power felt polyester-backed as standard for durability - Felt shingles option available - Double glazing & other options available - Supplied untreated (Pressure treated floor joists) , in kit form - Size of floor on log cabins is 200mm less than stated building size. - Allow 200mm extra than building size for roof - Internal size is 300mm less than total building dimension - Comes with Zinc hinges & brass furniture fittings - Please specify if you have room on your driveway to store the cabin for up to 10 days, as it can take up to 10 days after delivery to come and install. Woodlands