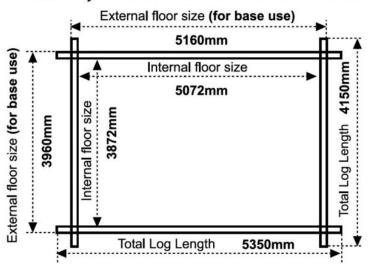

# **Product Summary**

- 5.4m x 4.2m W Sherborne - Base size 5160mm x 3960mm - External size including roof 5550mm x 4350mm - External size excluding roof 5350mm x 4150mm - Internal size 5072mm x 3872mm - 4 STD full pane windows - Windows w.645mm x h.1378mm - Door size w.1520mm x h.1880mm - 44mm double tongue and groove logs - 19mm floor and roof boards on 44x58mm joists - External eaves height of 2189mm - Internal eave height of 2126mm - External ridge height of 2932mm - Internal ridge height of 2720mm - Power felt polyester-backed as standard for durability - Felt shingles option available - Double glazing & other options available - Supplied untreated (Pressure treated floor joists) , in kit form - Size of floor on log cabins is 200mm less than stated building size. - Allow 200mm extra than building size for roof - Internal size is 300mm less than total building dimension - Comes with Zinc hinges & brass furniture fittings - Please specify if you have room on your driveway to store the cabin for up to 10 days, as it can take up to 10 days after delivery to come and install. Woodlands

# 18x14, 14x18 FLOORPLAN: