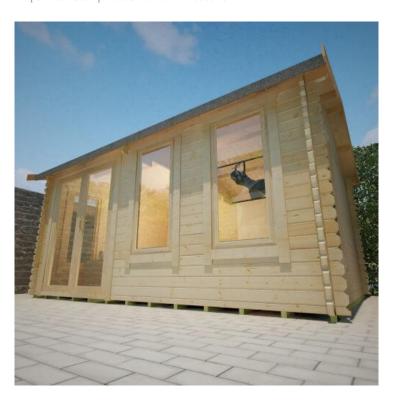

# **Product Summary**

- 5.4m x 4.2m W Sherborne - Base size 5160mm x 3960mm - External size including roof 5550mm x 4350mm - External size excluding roof 5350mm x 4150mm - Internal size 5072mm x 3872mm - 4 STD full pane windows - Windows w.645mm x h.1378mm - Door size w.1520mm x h.1880mm - 44mm double tongue and groove logs - 19mm floor and roof boards on 44x58mm joists - External eaves height of 2189mm - Internal eave height of 2126mm - External ridge height of 2932mm - Internal ridge height of 2720mm - Power felt polyester-backed as standard for durability - Felt shingles option available - Double glazing & other options available - Supplied untreated (Pressure treated floor joists) , in kit form - Size of floor on log cabins is 200mm less than stated building size. - Allow 200mm extra than building size for roof - Internal size is 300mm less than total building dimension - Comes with Zinc hinges & brass furniture fittings - Please specify if you have room on your driveway to store the cabin for up to 10 days, as it can take up to 10 days after delivery to come and install. Woodlands

#### **Product Attributes**

- Dimensions: 5400 × 4200 × 2950 mm