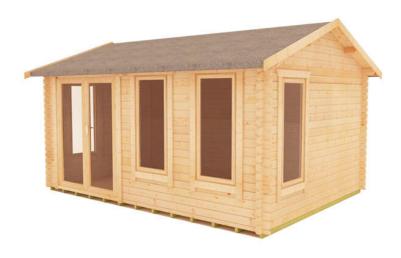

# **Product Summary**

- 5.4m x 4.2m W Sherborne - Base size 5160mm x 3960mm - External size including roof 5550mm x 4350mm - External size excluding roof 5350mm x 4150mm - Internal size 5072mm x 3872mm - 4 STD full pane windows - Windows w.645mm x h.1378mm - Door size w.1520mm x h.1880mm - 44mm double tongue and groove logs - 19mm floor and roof boards on 44x58mm joists - External eaves height of 2189mm - Internal eave height of 2126mm - External ridge height of 2932mm - Internal ridge height of 2720mm - Power felt polyester-backed as standard for durability - Felt shingles option available - Double glazing & other options available - Supplied untreated (Pressure treated floor joists) , in kit form - Size of floor on log cabins is 200mm less than stated building size. - Allow 200mm extra than building size for roof - Internal size is 300mm less than total building dimension - Comes with Zinc hinges & brass furniture fittings - Please specify if you have room on your driveway to store the cabin for up to 10 days, as it can take up to 10 days after delivery to come and install. Woodlands