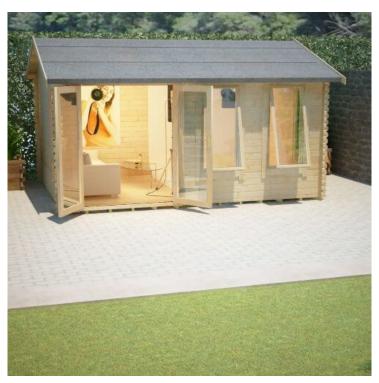

# **Product Summary**

- 5.4m x 4.2m W Sherborne - Base size 5160mm x 3960mm - External size including roof 5550mm x 4350mm - External size excluding roof 5350mm x 4150mm - Internal size 5072mm x 3872mm - 4 STD full pane windows - Windows w.645mm x h.1378mm - Door size w.1520mm x h.1880mm - 44mm double tongue and groove logs - 19mm floor and roof boards on 44x58mm joists - External eaves height of 2189mm - Internal eave height of 2126mm - External ridge height of 2932mm - Internal ridge height of 2720mm - Power felt polyester-backed as standard for durability - Felt shingles option available - Double glazing & other options available - Supplied untreated (Pressure treated floor joists) , in kit form - Size of floor on log cabins is 200mm less than stated building size. - Allow 200mm extra than building size for roof - Internal size is 300mm less than total building dimension - Comes with Zinc hinges & brass furniture fittings - Please specify if you have room on your driveway to store the cabin for up to 10 days, as it can take up to 10 days after delivery to come and install. Woodlands

#### **Product Attributes**

- Dimensions: 5400 × 4200 × 2950 mm