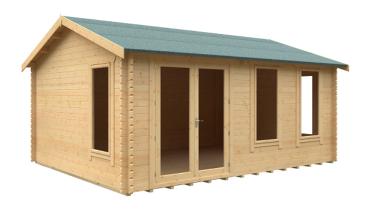

# **Product Summary**

- 5.4m x 4.2m W Sherborne - Base size 5160mm x 3960mm - External size including roof 5550mm x 4350mm - External size excluding roof 5350mm x 4150mm - Internal size 5072mm x 3872mm - 4 STD full pane windows - Windows w.645mm x h.1378mm - Door size w.1520mm x h.1880mm - 44mm double tongue and groove logs - 19mm floor and roof boards on 44x58mm joists - External eaves height of 2189mm - Internal eave height of 2126mm - External ridge height of 2932mm - Internal ridge height of 2720mm - Power felt polyester-backed as standard for durability - Felt shingles option available - Double glazing & other options available - Supplied untreated (Pressure treated floor joists) , in kit form - Size of floor on log cabins is 200mm less than stated building size. - Allow 200mm extra than building size for roof - Internal size is 300mm less than total building dimension - Comes with Zinc hinges & brass furniture fittings - Please specify if you have room on your driveway to store the cabin for up to 10 days, as it can take up to 10 days after delivery to come and install. Woodlands