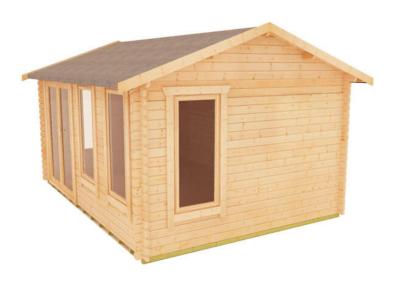

# **Product Summary**

- 5.4m x 4.2m W Sherborne - Base size 5160mm x 3960mm - External size including roof 5550mm x 4350mm - External size excluding roof 5350mm x 4150mm - Internal size 5072mm x 3872mm - 4 STD full pane windows - Windows w.645mm x h.1378mm - Door size w.1520mm x h.1880mm - 44mm double tongue and groove logs - 19mm floor and roof boards on 44x58mm joists - External eaves height of 2189mm - Internal eave height of 2126mm - External ridge height of 2932mm - Internal ridge height of 2720mm - Power felt polyester-backed as standard for durability - Felt shingles option available - Double glazing & other options available - Supplied untreated (Pressure treated floor joists) , in kit form - Size of floor on log cabins is 200mm less than stated building size. - Allow 200mm extra than building size for roof - Internal size is 300mm less than total building dimension - Comes with Zinc hinges & brass furniture fittings - Please specify if you have room on your driveway to store the cabin for up to 10 days, as it can take up to 10 days after delivery to come and install. Woodlands