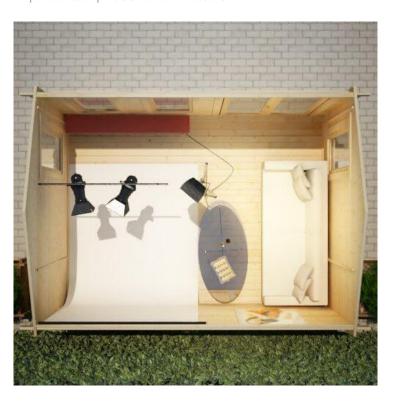

# **Product Summary**

- 5.4m x 4.2m W Sherborne - Base size 5160mm x 3960mm - External size including roof 5550mm x 4350mm - External size excluding roof 5350mm x 4150mm - Internal size 5072mm x 3872mm - 4 STD full pane windows - Windows w.645mm x h.1378mm - Door size w.1520mm x h.1880mm - 44mm double tongue and groove logs - 19mm floor and roof boards on 44x58mm joists - External eaves height of 2189mm - Internal eave height of 2126mm - External ridge height of 2932mm - Internal ridge height of 2720mm - Power felt polyester-backed as standard for durability - Felt shingles option available - Double glazing & other options available - Supplied untreated (Pressure treated floor joists) , in kit form - Size of floor on log cabins is 200mm less than stated building size. - Allow 200mm extra than building size for roof - Internal size is 300mm less than total building dimension - Comes with Zinc hinges & brass furniture fittings - Please specify if you have room on your driveway to store the cabin for up to 10 days, as it can take up to 10 days after delivery to come and install. Woodlands