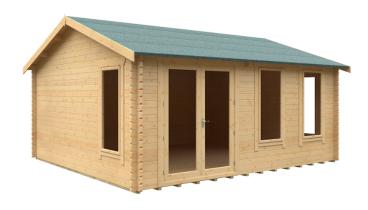

# **Product Summary**

- 5.4m x 4.8m W Sherborne - Base size 5160mm x 4560mm - External size including roof 5550mm x 4950mm - External size excluding roof 5350mm x 4750mm - Internal size 5072mm x 4472mm - 4 STD full pane windows - Windows w.645mm x h.1378mm - Door size w.1520mm x h.1880mm - 44mm double tongue and groove logs - 19mm floor and roof boards on 44x58mm joists - External eaves height of 2189mm - Internal eave height of 2126mm - External ridge height of 3036mm - Internal ridge height of 2824mm - Power felt polyester-backed as standard for durability - Felt shingles option available - Double glazing & other options available - Supplied untreated (Pressure treated floor joists) , in kit form - Size of floor on log cabins is 200mm less than stated building size. - Allow 200mm extra than building size for roof - Internal size is 300mm less than total building dimension - Comes with Zinc hinges & brass furniture fittings - Please specify if you have room on your driveway to store the cabin for up to 10 days, as it can take up to 10 days after delivery to come and install. Woodlands