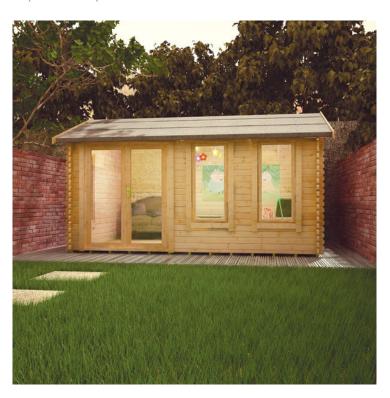

# **Product Summary**

- 5.4m x 4.8m W Sherborne - Base size 5160mm x 4560mm - External size including roof 5550mm x 4950mm - External size excluding roof 5350mm x 4750mm - Internal size 5072mm x 4472mm - 4 STD full pane windows - Windows w.645mm x h.1378mm - Door size w.1520mm x h.1880mm - 44mm double tongue and groove logs - 19mm floor and roof boards on 44x58mm joists - External eaves height of 2189mm - Internal eave height of 2126mm - External ridge height of 3036mm - Internal ridge height of 2824mm - Power felt polyester-backed as standard for durability - Felt shingles option available - Double glazing & other options available - Supplied untreated (Pressure treated floor joists) , in kit form - Size of floor on log cabins is 200mm less than stated building size. - Allow 200mm extra than building size for roof - Internal size is 300mm less than total building dimension - Comes with Zinc hinges & brass furniture fittings - Please specify if you have room on your driveway to store the cabin for up to 10 days, as it can take up to 10 days after delivery to come and install. Woodlands