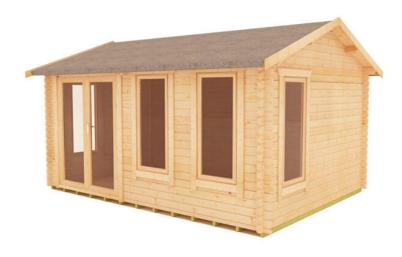

# **Product Summary**

- 5.4m x 4.8m W Sherborne - Base size 5160mm x 4560mm - External size including roof 5550mm x 4950mm - External size excluding roof 5350mm x 4750mm - Internal size 5072mm x 4472mm - 4 STD full pane windows - Windows w.645mm x h.1378mm - Door size w.1520mm x h.1880mm - 44mm double tongue and groove logs - 19mm floor and roof boards on 44x58mm joists - External eaves height of 2189mm - Internal eave height of 2126mm - External ridge height of 3036mm - Internal ridge height of 2824mm - Power felt polyester-backed as standard for durability - Felt shingles option available - Double glazing & other options available - Supplied untreated (Pressure treated floor joists) , in kit form - Size of floor on log cabins is 200mm less than stated building size. - Allow 200mm extra than building size for roof - Internal size is 300mm less than total building dimension - Comes with Zinc hinges & brass furniture fittings - Please specify if you have room on your driveway to store the cabin for up to 10 days, as it can take up to 10 days after delivery to come and install. Woodlands