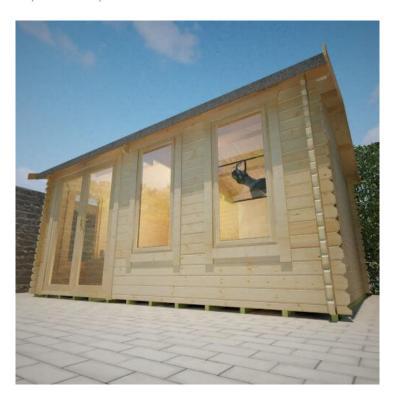

# **Product Summary**

- 5.4m x 4.8m W Sherborne - Base size 5160mm x 4560mm - External size including roof 5550mm x 4950mm - External size excluding roof 5350mm x 4750mm - Internal size 5072mm x 4472mm - 4 STD full pane windows - Windows w.645mm x h.1378mm - Door size w.1520mm x h.1880mm - 44mm double tongue and groove logs - 19mm floor and roof boards on 44x58mm joists - External eaves height of 2189mm - Internal eave height of 2126mm - External ridge height of 3036mm - Internal ridge height of 2824mm - Power felt polyester-backed as standard for durability - Felt shingles option available - Double glazing & other options available - Supplied untreated (Pressure treated floor joists) , in kit form - Size of floor on log cabins is 200mm less than stated building size. - Allow 200mm extra than building size for roof - Internal size is 300mm less than total building dimension - Comes with Zinc hinges & brass furniture fittings - Please specify if you have room on your driveway to store the cabin for up to 10 days, as it can take up to 10 days after delivery to come and install. Woodlands

## **Product Gallery**