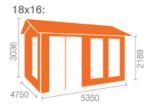

# **Product Summary**

- 5.4m x 4.8m W Sherborne - Base size 5160mm x 4560mm - External size including roof 5550mm x 4950mm - External size excluding roof 5350mm x 4750mm - Internal size 5072mm x 4472mm - 4 STD full pane windows - Windows w.645mm x h.1378mm - Door size w.1520mm x h.1880mm - 44mm double tongue and groove logs - 19mm floor and roof boards on 44x58mm joists - External eaves height of 2189mm - Internal eave height of 2126mm - External ridge height of 3036mm - Internal ridge height of 2824mm - Power felt polyester-backed as standard for durability - Felt shingles option available - Double glazing & other options available - Supplied untreated (Pressure treated floor joists) , in kit form - Size of floor on log cabins is 200mm less than stated building size. - Allow 200mm extra than building size for roof - Internal size is 300mm less than total building dimension - Comes with Zinc hinges & brass furniture fittings - Please specify if you have room on your driveway to store the cabin for up to 10 days, as it can take up to 10 days after delivery to come and install. Woodlands

# 18x16, 16x18 FLOORPLAN: