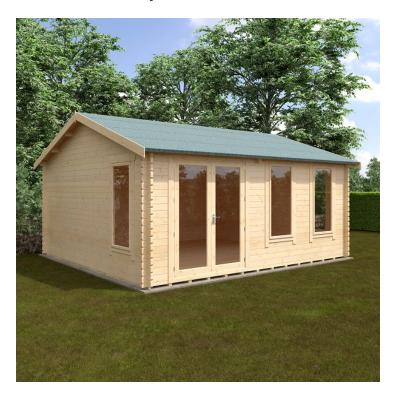

# **Product Summary**

- 5.4m x 4.8m W Sherborne - Base size 5160mm x 4560mm - External size including roof 5550mm x 4950mm - External size excluding roof 5350mm x 4750mm - Internal size 5072mm x 4472mm - 4 STD full pane windows - Windows w.645mm x h.1378mm - Door size w.1520mm x h.1880mm - 44mm double tongue and groove logs - 19mm floor and roof boards on 44x58mm joists - External eaves height of 2189mm - Internal eave height of 2126mm - External ridge height of 3036mm - Internal ridge height of 2824mm - Power felt polyester-backed as standard for durability - Felt shingles option available - Double glazing & other options available - Supplied untreated (Pressure treated floor joists) , in kit form - Size of floor on log cabins is 200mm less than stated building size. - Allow 200mm extra than building size for roof - Internal size is 300mm less than total building dimension - Comes with Zinc hinges & brass furniture fittings - Please specify if you have room on your driveway to store the cabin for up to 10 days, as it can take up to 10 days after delivery to come and install. Woodlands