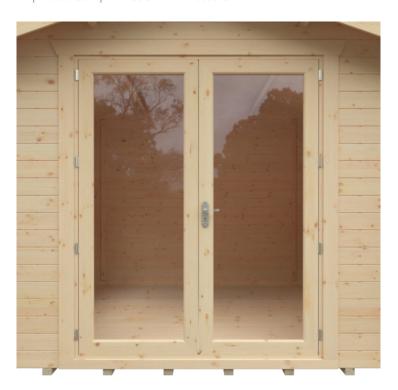

# **Product Summary**

- 5.4m x 4.8m W Sherborne - Base size 5160mm x 4560mm - External size including roof 5550mm x 4950mm - External size excluding roof 5350mm x 4750mm - Internal size 5072mm x 4472mm - 4 STD full pane windows - Windows w.645mm x h.1378mm - Door size w.1520mm x h.1880mm - 44mm double tongue and groove logs - 19mm floor and roof boards on 44x58mm joists - External eaves height of 2189mm - Internal eave height of 2126mm - External ridge height of 3036mm - Internal ridge height of 2824mm - Power felt polyester-backed as standard for durability - Felt shingles option available - Double glazing & other options available - Supplied untreated (Pressure treated floor joists) , in kit form - Size of floor on log cabins is 200mm less than stated building size. - Allow 200mm extra than building size for roof - Internal size is 300mm less than total building dimension - Comes with Zinc hinges & brass furniture fittings - Please specify if you have room on your driveway to store the cabin for up to 10 days, as it can take up to 10 days after delivery to come and install. Woodlands