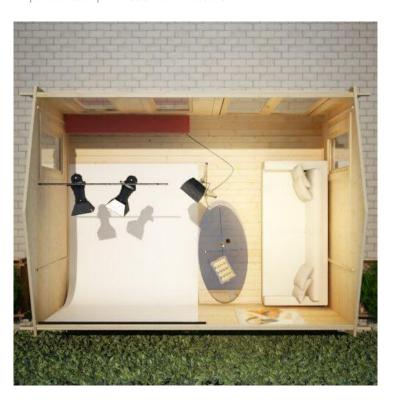

# **Product Summary**

- 5.4m x 4.8m W Sherborne - Base size 5160mm x 4560mm - External size including roof 5550mm x 4950mm - External size excluding roof 5350mm x 4750mm - Internal size 5072mm x 4472mm - 4 STD full pane windows - Windows w.645mm x h.1378mm - Door size w.1520mm x h.1880mm - 44mm double tongue and groove logs - 19mm floor and roof boards on 44x58mm joists - External eaves height of 2189mm - Internal eave height of 2126mm - External ridge height of 3036mm - Internal ridge height of 2824mm - Power felt polyester-backed as standard for durability - Felt shingles option available - Double glazing & other options available - Supplied untreated (Pressure treated floor joists) , in kit form - Size of floor on log cabins is 200mm less than stated building size. - Allow 200mm extra than building size for roof - Internal size is 300mm less than total building dimension - Comes with Zinc hinges & brass furniture fittings - Please specify if you have room on your driveway to store the cabin for up to 10 days, as it can take up to 10 days after delivery to come and install. Woodlands

## **Product Gallery**