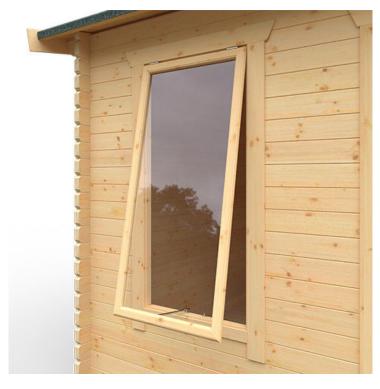

# **Product Summary**

- 5.4m x 4.8m W Sherborne - Base size 5160mm x 4560mm - External size including roof 5550mm x 4950mm - External size excluding roof 5350mm x 4750mm - Internal size 5072mm x 4472mm - 4 STD full pane windows - Windows w.645mm x h.1378mm - Door size w.1520mm x h.1880mm - 44mm double tongue and groove logs - 19mm floor and roof boards on 44x58mm joists - External eaves height of 2189mm - Internal eave height of 2126mm - External ridge height of 3036mm - Internal ridge height of 2824mm - Power felt polyester-backed as standard for durability - Felt shingles option available - Double glazing & other options available - Supplied untreated (Pressure treated floor joists) , in kit form - Size of floor on log cabins is 200mm less than stated building size. - Allow 200mm extra than building size for roof - Internal size is 300mm less than total building dimension - Comes with Zinc hinges & brass furniture fittings - Please specify if you have room on your driveway to store the cabin for up to 10 days, as it can take up to 10 days after delivery to come and install. Woodlands