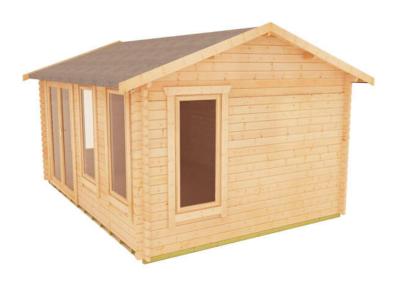

# **Product Summary**

- 5.4m x 4.8m W Sherborne - Base size 5160mm x 4560mm - External size including roof 5550mm x 4950mm - External size excluding roof 5350mm x 4750mm - Internal size 5072mm x 4472mm - 4 STD full pane windows - Windows w.645mm x h.1378mm - Door size w.1520mm x h.1880mm - 44mm double tongue and groove logs - 19mm floor and roof boards on 44x58mm joists - External eaves height of 2189mm - Internal eave height of 2126mm - External ridge height of 3036mm - Internal ridge height of 2824mm - Power felt polyester-backed as standard for durability - Felt shingles option available - Double glazing & other options available - Supplied untreated (Pressure treated floor joists) , in kit form - Size of floor on log cabins is 200mm less than stated building size. - Allow 200mm extra than building size for roof - Internal size is 300mm less than total building dimension - Comes with Zinc hinges & brass furniture fittings - Please specify if you have room on your driveway to store the cabin for up to 10 days, as it can take up to 10 days after delivery to come and install. Woodlands