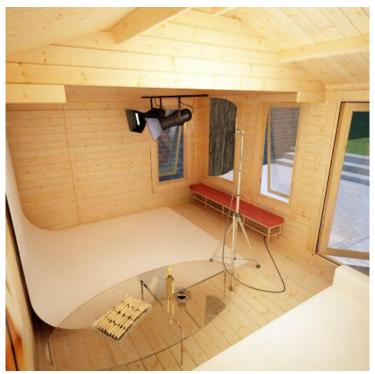

# **Product Summary**

- 5.4m x 4.8m W Sherborne - Base size 5160mm x 4560mm - External size including roof 5550mm x 4950mm - External size excluding roof 5350mm x 4750mm - Internal size 5072mm x 4472mm - 4 STD full pane windows - Windows w.645mm x h.1378mm - Door size w.1520mm x h.1880mm - 44mm double tongue and groove logs - 19mm floor and roof boards on 44x58mm joists - External eaves height of 2189mm - Internal eave height of 2126mm - External ridge height of 3036mm - Internal ridge height of 2824mm - Power felt polyester-backed as standard for durability - Felt shingles option available - Double glazing & other options available - Supplied untreated (Pressure treated floor joists) , in kit form - Size of floor on log cabins is 200mm less than stated building size. - Allow 200mm extra than building size for roof - Internal size is 300mm less than total building dimension - Comes with Zinc hinges & brass furniture fittings - Please specify if you have room on your driveway to store the cabin for up to 10 days, as it can take up to 10 days after delivery to come and install. Woodlands

## **Product Gallery**