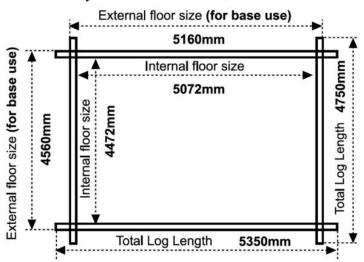

# **Product Summary**

- 5.4m x 4.8m W Sherborne - Base size 5160mm x 4560mm - External size including roof 5550mm x 4950mm - External size excluding roof 5350mm x 4750mm - Internal size 5072mm x 4472mm - 4 STD full pane windows - Windows w.645mm x h.1378mm - Door size w.1520mm x h.1880mm - 44mm double tongue and groove logs - 19mm floor and roof boards on 44x58mm joists - External eaves height of 2189mm - Internal eave height of 2126mm - External ridge height of 3036mm - Internal ridge height of 2824mm - Power felt polyester-backed as standard for durability - Felt shingles option available - Double glazing & other options available - Supplied untreated (Pressure treated floor joists) , in kit form - Size of floor on log cabins is 200mm less than stated building size. - Allow 200mm extra than building size for roof - Internal size is 300mm less than total building dimension - Comes with Zinc hinges & brass furniture fittings - Please specify if you have room on your driveway to store the cabin for up to 10 days, as it can take up to 10 days after delivery to come and install. Woodlands

# 18x16, 16x18 FLOORPLAN: