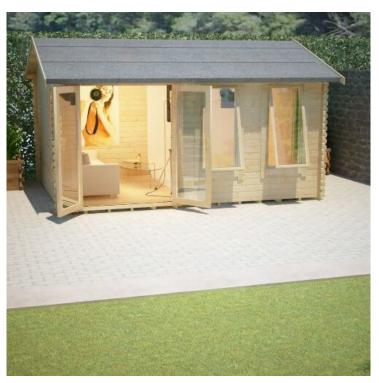

# **Product Summary**

- 5.4m x 4.8m W Sherborne - Base size 5160mm x 4560mm - External size including roof 5550mm x 4950mm - External size excluding roof 5350mm x 4750mm - Internal size 5072mm x 4472mm - 4 STD full pane windows - Windows w.645mm x h.1378mm - Door size w.1520mm x h.1880mm - 44mm double tongue and groove logs - 19mm floor and roof boards on 44x58mm joists - External eaves height of 2189mm - Internal eave height of 2126mm - External ridge height of 3036mm - Internal ridge height of 2824mm - Power felt polyester-backed as standard for durability - Felt shingles option available - Double glazing & other options available - Supplied untreated (Pressure treated floor joists) , in kit form - Size of floor on log cabins is 200mm less than stated building size. - Allow 200mm extra than building size for roof - Internal size is 300mm less than total building dimension - Comes with Zinc hinges & brass furniture fittings - Please specify if you have room on your driveway to store the cabin for up to 10 days, as it can take up to 10 days after delivery to come and install. Woodlands

## **Product Gallery**