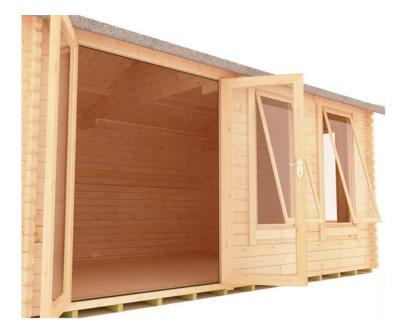

# **Product Summary**

- 5.4m x 4.8m W Sherborne - Base size 5160mm x 4560mm - External size including roof 5550mm x 4950mm - External size excluding roof 5350mm x 4750mm - Internal size 5072mm x 4472mm - 4 STD full pane windows - Windows w.645mm x h.1378mm - Door size w.1520mm x h.1880mm - 44mm double tongue and groove logs - 19mm floor and roof boards on 44x58mm joists - External eaves height of 2189mm - Internal eave height of 2126mm - External ridge height of 3036mm - Internal ridge height of 2824mm - Power felt polyester-backed as standard for durability - Felt shingles option available - Double glazing & other options available - Supplied untreated (Pressure treated floor joists) , in kit form - Size of floor on log cabins is 200mm less than stated building size. - Allow 200mm extra than building size for roof - Internal size is 300mm less than total building dimension - Comes with Zinc hinges & brass furniture fittings - Please specify if you have room on your driveway to store the cabin for up to 10 days, as it can take up to 10 days after delivery to come and install. Woodlands