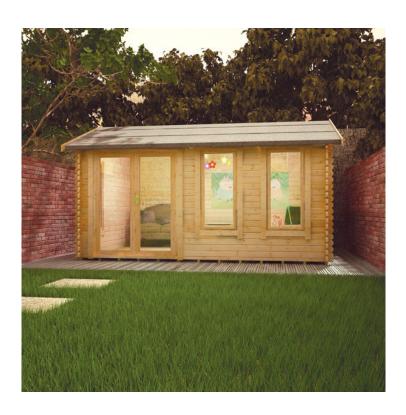

# **Product Summary**

- 6.0m x 3.0m W Sherborne - Base size 5760mm x 2760mm - External size including roof 5950mm x 3150mm - External size excluding roof 5950mm x 2950mm - Internal size 5672mm x 2672mm - 4 STD full pane windows - Windows w.645mm x h.1378mm - Door size w.1520mm x h.1880mm - 44mm double tongue and groove logs - 19mm floor and roof boards on 44x58mm joists - External eaves height of 2189mm - Internal eaves height of 2126mm - External ridge height of 2726mm - Internal ridge height of 2514mm - Power felt polyester-backed as standard for durability - Felt shingles option available - Double glazing & other options available - Supplied untreated (Pressure treated floor joists) , in kit form - Size of floor on log cabins is 200mm less than stated building size. - Allow 200mm extra than building size for roof - Internal size is 300mm less than total building dimension - Comes with Zinc hinges & brass furniture fittings - Please specify if you have room on your driveway to store the cabin for up to 10 days, as it can take up to 10 days after delivery to come and install. Woodlands