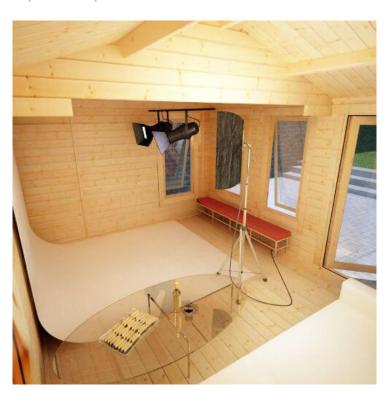

# **Product Summary**

- 6.0m x 3.0m W Sherborne - Base size 5760mm x 2760mm - External size including roof 5950mm x 3150mm - External size excluding roof 5950mm x 2950mm - Internal size 5672mm x 2672mm - 4 STD full pane windows - Windows w.645mm x h.1378mm - Door size w.1520mm x h.1880mm - 44mm double tongue and groove logs - 19mm floor and roof boards on 44x58mm joists - External eaves height of 2189mm - Internal eaves height of 2126mm - External ridge height of 2726mm - Internal ridge height of 2514mm - Power felt polyester-backed as standard for durability - Felt shingles option available - Double glazing & other options available - Supplied untreated (Pressure treated floor joists) , in kit form - Size of floor on log cabins is 200mm less than stated building size. - Allow 200mm extra than building size for roof - Internal size is 300mm less than total building dimension - Comes with Zinc hinges & brass furniture fittings - Please specify if you have room on your driveway to store the cabin for up to 10 days, as it can take up to 10 days after delivery to come and install. Woodlands