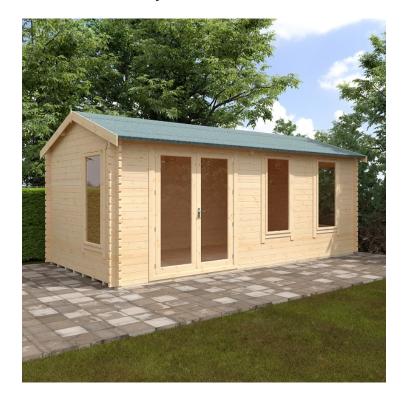

# **Product Summary**

- 6.0m x 3.0m W Sherborne - Base size 5760mm x 2760mm - External size including roof 5950mm x 3150mm - External size excluding roof 5950mm x 2950mm - Internal size 5672mm x 2672mm - 4 STD full pane windows - Windows w.645mm x h.1378mm - Door size w.1520mm x h.1880mm - 44mm double tongue and groove logs - 19mm floor and roof boards on 44x58mm joists - External eaves height of 2189mm - Internal eaves height of 2126mm - External ridge height of 2726mm - Internal ridge height of 2514mm - Power felt polyester-backed as standard for durability - Felt shingles option available - Double glazing & other options available - Supplied untreated (Pressure treated floor joists) , in kit form - Size of floor on log cabins is 200mm less than stated building size. - Allow 200mm extra than building size for roof - Internal size is 300mm less than total building dimension - Comes with Zinc hinges & brass furniture fittings - Please specify if you have room on your driveway to store the cabin for up to 10 days, as it can take up to 10 days after delivery to come and install. Woodlands