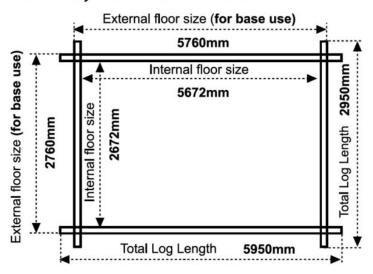

# **Product Summary**

- 6.0m x 3.0m W Sherborne - Base size 5760mm x 2760mm - External size including roof 5950mm x 3150mm - External size excluding roof 5950mm x 2950mm - Internal size 5672mm x 2672mm - 4 STD full pane windows - Windows w.645mm x h.1378mm - Door size w.1520mm x h.1880mm - 44mm double tongue and groove logs - 19mm floor and roof boards on 44x58mm joists - External eaves height of 2189mm - Internal eaves height of 2126mm - External ridge height of 2726mm - Internal ridge height of 2514mm - Power felt polyester-backed as standard for durability - Felt shingles option available - Double glazing & other options available - Supplied untreated (Pressure treated floor joists) , in kit form - Size of floor on log cabins is 200mm less than stated building size. - Allow 200mm extra than building size for roof - Internal size is 300mm less than total building dimension - Comes with Zinc hinges & brass furniture fittings - Please specify if you have room on your driveway to store the cabin for up to 10 days, as it can take up to 10 days after delivery to come and install. Woodlands

# 20x10, 10x20 FLOORPLAN: