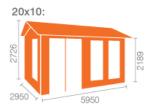

# **Product Summary**

- 6.0m x 3.0m W Sherborne - Base size 5760mm x 2760mm - External size including roof 5950mm x 3150mm - External size excluding roof 5950mm x 2950mm - Internal size 5672mm x 2672mm - 4 STD full pane windows - Windows w.645mm x h.1378mm - Door size w.1520mm x h.1880mm - 44mm double tongue and groove logs - 19mm floor and roof boards on 44x58mm joists - External eaves height of 2189mm - Internal eaves height of 2126mm - External ridge height of 2726mm - Internal ridge height of 2514mm - Power felt polyester-backed as standard for durability - Felt shingles option available - Double glazing & other options available - Supplied untreated (Pressure treated floor joists) , in kit form - Size of floor on log cabins is 200mm less than stated building size. - Allow 200mm extra than building size for roof - Internal size is 300mm less than total building dimension - Comes with Zinc hinges & brass furniture fittings - Please specify if you have room on your driveway to store the cabin for up to 10 days, as it can take up to 10 days after delivery to come and install. Woodlands

# 20x10, 10x20 FLOORPLAN: