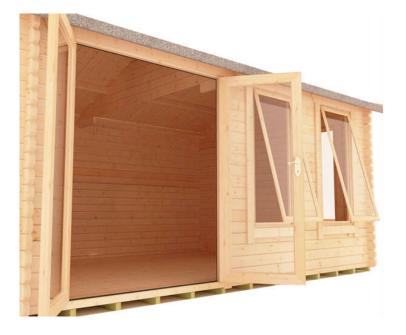

# **Product Summary**

- 6.0m x 3.0m W Sherborne - Base size 5760mm x 2760mm - External size including roof 5950mm x 3150mm - External size excluding roof 5950mm x 2950mm - Internal size 5672mm x 2672mm - 4 STD full pane windows - Windows w.645mm x h.1378mm - Door size w.1520mm x h.1880mm - 44mm double tongue and groove logs - 19mm floor and roof boards on 44x58mm joists - External eaves height of 2189mm - Internal eaves height of 2126mm - External ridge height of 2726mm - Internal ridge height of 2514mm - Power felt polyester-backed as standard for durability - Felt shingles option available - Double glazing & other options available - Supplied untreated (Pressure treated floor joists) , in kit form - Size of floor on log cabins is 200mm less than stated building size. - Allow 200mm extra than building size for roof - Internal size is 300mm less than total building dimension - Comes with Zinc hinges & brass furniture fittings - Please specify if you have room on your driveway to store the cabin for up to 10 days, as it can take up to 10 days after delivery to come and install. Woodlands