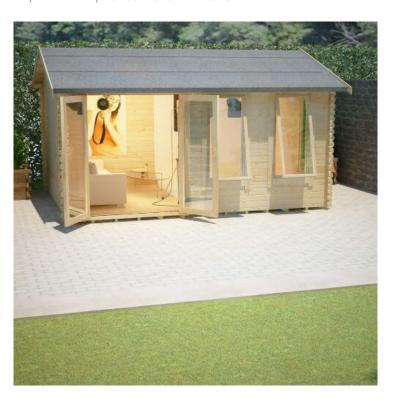

# **Product Summary**

- 6.0m x 3.0m W Sherborne - Base size 5760mm x 2760mm - External size including roof 5950mm x 3150mm - External size excluding roof 5950mm x 2950mm - Internal size 5672mm x 2672mm - 4 STD full pane windows - Windows w.645mm x h.1378mm - Door size w.1520mm x h.1880mm - 44mm double tongue and groove logs - 19mm floor and roof boards on 44x58mm joists - External eaves height of 2189mm - Internal eaves height of 2126mm - External ridge height of 2726mm - Internal ridge height of 2514mm - Power felt polyester-backed as standard for durability - Felt shingles option available - Double glazing & other options available - Supplied untreated (Pressure treated floor joists) , in kit form - Size of floor on log cabins is 200mm less than stated building size. - Allow 200mm extra than building size for roof - Internal size is 300mm less than total building dimension - Comes with Zinc hinges & brass furniture fittings - Please specify if you have room on your driveway to store the cabin for up to 10 days, as it can take up to 10 days after delivery to come and install. Woodlands