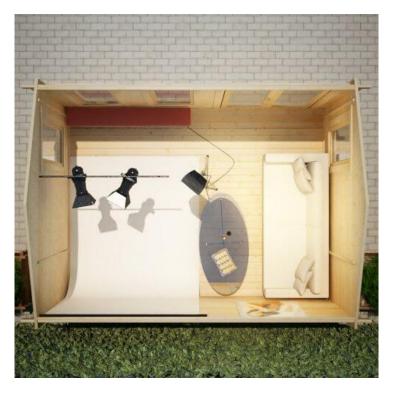

the right to refuse to erect until the site is to our required standard, this will incur a charge. For each individual case based on location and the product purchased this could incur a charge of up to 50% of the assembly price. - We need to be notified if there are any obstructions transporting the building to its destination. The cabin is in single piece form and can be in long lengths. - We must be notified if the building needs to go through doors or any other height restrictions, angles, or turns. - Please specify if you have room on your driveway to store the cabin for up to 10 days, as it can take up to 10 days after delivery to come and install.

#### **Product Attributes**

- Dimensions: 6000 × 3000 × 2750 mm

## **Product Gallery**



# 20x10, 10x20 FLOORPLAN: