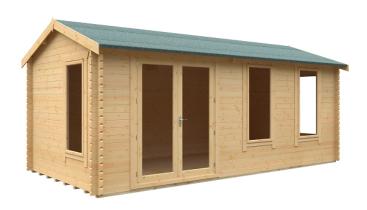

# **Product Summary**

- 6.0m x 3.0m W Sherborne - Base size 5760mm x 2760mm - External size including roof 5950mm x 3150mm - External size excluding roof 5950mm x 2950mm - Internal size 5672mm x 2672mm - 4 STD full pane windows - Windows w.645mm x h.1378mm - Door size w.1520mm x h.1880mm - 44mm double tongue and groove logs - 19mm floor and roof boards on 44x58mm joists - External eaves height of 2189mm - Internal eaves height of 2126mm - External ridge height of 2726mm - Internal ridge height of 2514mm - Power felt polyester-backed as standard for durability - Felt shingles option available - Double glazing & other options available - Supplied untreated (Pressure treated floor joists) , in kit form - Size of floor on log cabins is 200mm less than stated building size. - Allow 200mm extra than building size for roof - Internal size is 300mm less than total building dimension - Comes with Zinc hinges & brass furniture fittings - Please specify if you have room on your driveway to store the cabin for up to 10 days, as it can take up to 10 days after delivery to come and install. Woodlands