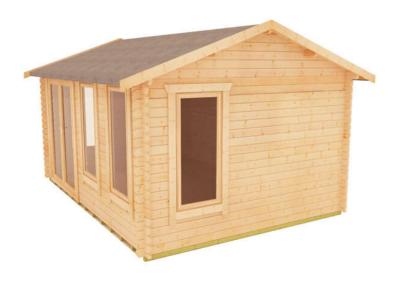

# **Product Summary**

- 6.0m x 3.0m W Sherborne - Base size 5760mm x 2760mm - External size including roof 5950mm x 3150mm - External size excluding roof 5950mm x 2950mm - Internal size 5672mm x 2672mm - 4 STD full pane windows - Windows w.645mm x h.1378mm - Door size w.1520mm x h.1880mm - 44mm double tongue and groove logs - 19mm floor and roof boards on 44x58mm joists - External eaves height of 2189mm - Internal eaves height of 2126mm - External ridge height of 2726mm - Internal ridge height of 2514mm - Power felt polyester-backed as standard for durability - Felt shingles option available - Double glazing & other options available - Supplied untreated (Pressure treated floor joists) , in kit form - Size of floor on log cabins is 200mm less than stated building size. - Allow 200mm extra than building size for roof - Internal size is 300mm less than total building dimension - Comes with Zinc hinges & brass furniture fittings - Please specify if you have room on your driveway to store the cabin for up to 10 days, as it can take up to 10 days after delivery to come and install. Woodlands