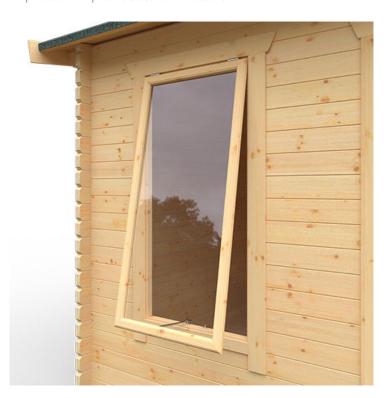

# **Product Summary**

- 6.0m x 3.0m W Sherborne - Base size 5760mm x 2760mm - External size including roof 5950mm x 3150mm - External size excluding roof 5950mm x 2950mm - Internal size 5672mm x 2672mm - 4 STD full pane windows - Windows w.645mm x h.1378mm - Door size w.1520mm x h.1880mm - 44mm double tongue and groove logs - 19mm floor and roof boards on 44x58mm joists - External eaves height of 2189mm - Internal eaves height of 2126mm - External ridge height of 2726mm - Internal ridge height of 2514mm - Power felt polyester-backed as standard for durability - Felt shingles option available - Double glazing & other options available - Supplied untreated (Pressure treated floor joists) , in kit form - Size of floor on log cabins is 200mm less than stated building size. - Allow 200mm extra than building size for roof - Internal size is 300mm less than total building dimension - Comes with Zinc hinges & brass furniture fittings - Please specify if you have room on your driveway to store the cabin for up to 10 days, as it can take up to 10 days after delivery to come and install. Woodlands