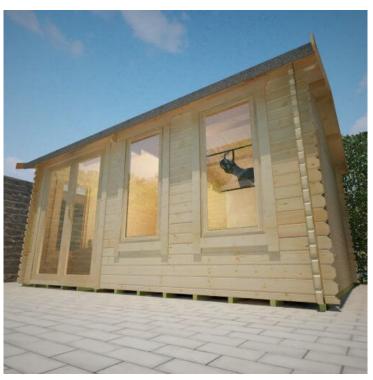

# **Product Summary**

- 6.0m x 3.0m W Sherborne - Base size 5760mm x 2760mm - External size including roof 5950mm x 3150mm - External size excluding roof 5950mm x 2950mm - Internal size 5672mm x 2672mm - 4 STD full pane windows - Windows w.645mm x h.1378mm - Door size w.1520mm x h.1880mm - 44mm double tongue and groove logs - 19mm floor and roof boards on 44x58mm joists - External eaves height of 2189mm - Internal eaves height of 2126mm - External ridge height of 2726mm - Internal ridge height of 2514mm - Power felt polyester-backed as standard for durability - Felt shingles option available - Double glazing & other options available - Supplied untreated (Pressure treated floor joists) , in kit form - Size of floor on log cabins is 200mm less than stated building size. - Allow 200mm extra than building size for roof - Internal size is 300mm less than total building dimension - Comes with Zinc hinges & brass furniture fittings - Please specify if you have room on your driveway to store the cabin for up to 10 days, as it can take up to 10 days after delivery to come and install. Woodlands