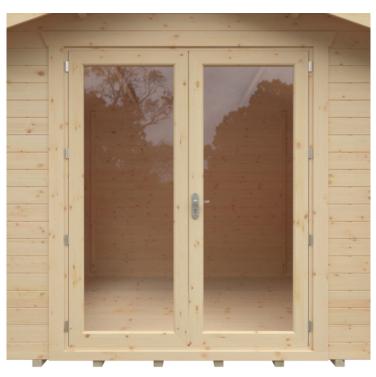

# **Product Summary**

- 6.0m x 3.0m W Sherborne - Base size 5760mm x 2760mm - External size including roof 5950mm x 3150mm - External size excluding roof 5950mm x 2950mm - Internal size 5672mm x 2672mm - 4 STD full pane windows - Windows w.645mm x h.1378mm - Door size w.1520mm x h.1880mm - 44mm double tongue and groove logs - 19mm floor and roof boards on 44x58mm joists - External eaves height of 2189mm - Internal eaves height of 2126mm - External ridge height of 2726mm - Internal ridge height of 2514mm - Power felt polyester-backed as standard for durability - Felt shingles option available - Double glazing & other options available - Supplied untreated (Pressure treated floor joists) , in kit form - Size of floor on log cabins is 200mm less than stated building size. - Allow 200mm extra than building size for roof - Internal size is 300mm less than total building dimension - Comes with Zinc hinges & brass furniture fittings - Please specify if you have room on your driveway to store the cabin for up to 10 days, as it can take up to 10 days after delivery to come and install. Woodlands