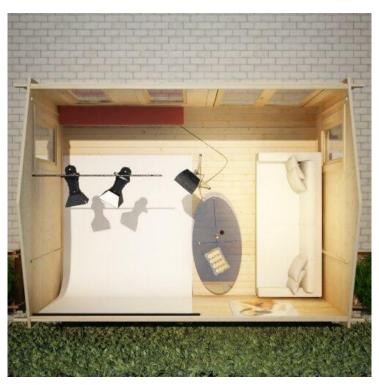

# **Product Summary**

- 6.0m x 3.6m W Sherborne - Base size 5760mm x 3360mm - External size including roof 5950mm x 3750mm - External size excluding roof 5950mm x 3550mm - Internal size 5672mm x 3272mm - 4 STD full pane windows - Windows w.645mm x h.1378mm - Door size: w.1520mm x h.1880mm - 44mm double tongue and groove logs - 19mm floor and roof boards on 44x58mm joists - External eaves height of 2189mm - Internal eaves height of 2126mm - External ridge height of 2829mm - Internal ridge height of 2617mm - Power felt polyester-backed as standard for durability - Felt shingles option available - Double glazing & other options available - Supplied untreated (Pressure treated floor joists) , in kit form - Size of floor on log cabins is 200mm less than stated building size. - Allow 200mm extra than building size for roof - Internal size is 300mm less than total building dimension - Comes with Zinc hinges & brass furniture fittings - Please specify if you have room on your driveway to store the cabin for up to 10 days, as it can take up to 10 days after delivery to come and install. Woodlands

## **Product Gallery**