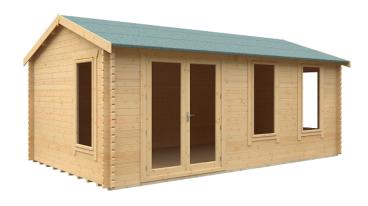

# **Product Summary**

- 6.0m x 3.6m W Sherborne - Base size 5760mm x 3360mm - External size including roof 5950mm x 3750mm - External size excluding roof 5950mm x 3550mm - Internal size 5672mm x 3272mm - 4 STD full pane windows - Windows w.645mm x h.1378mm - Door size: w.1520mm x h.1880mm - 44mm double tongue and groove logs - 19mm floor and roof boards on 44x58mm joists - External eaves height of 2189mm - Internal eaves height of 2126mm - External ridge height of 2829mm - Internal ridge height of 2617mm - Power felt polyester-backed as standard for durability - Felt shingles option available - Double glazing & other options available - Supplied untreated (Pressure treated floor joists) , in kit form - Size of floor on log cabins is 200mm less than stated building size. - Allow 200mm extra than building size for roof - Internal size is 300mm less than total building dimension - Comes with Zinc hinges & brass furniture fittings - Please specify if you have room on your driveway to store the cabin for up to 10 days, as it can take up to 10 days after delivery to come and install. Woodlands