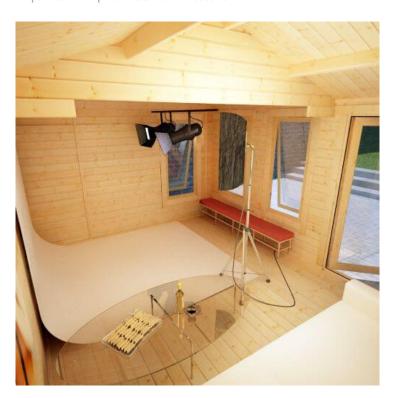

# **Product Summary**

- 6.0m x 3.6m W Sherborne - Base size 5760mm x 3360mm - External size including roof 5950mm x 3750mm - External size excluding roof 5950mm x 3550mm - Internal size 5672mm x 3272mm - 4 STD full pane windows - Windows w.645mm x h.1378mm - Door size: w.1520mm x h.1880mm - 44mm double tongue and groove logs - 19mm floor and roof boards on 44x58mm joists - External eaves height of 2189mm - Internal eaves height of 2126mm - External ridge height of 2829mm - Internal ridge height of 2617mm - Power felt polyester-backed as standard for durability - Felt shingles option available - Double glazing & other options available - Supplied untreated (Pressure treated floor joists) , in kit form - Size of floor on log cabins is 200mm less than stated building size. - Allow 200mm extra than building size for roof - Internal size is 300mm less than total building dimension - Comes with Zinc hinges & brass furniture fittings - Please specify if you have room on your driveway to store the cabin for up to 10 days, as it can take up to 10 days after delivery to come and install. Woodlands

## **Product Gallery**