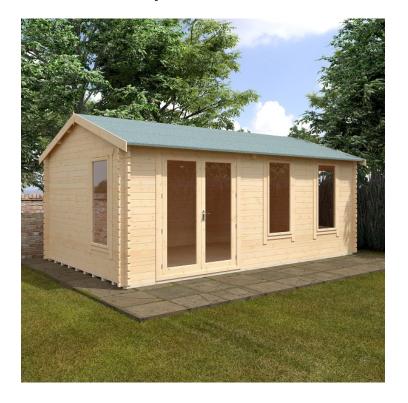

# **Product Summary**

- 6.0m x 3.6m W Sherborne - Base size 5760mm x 3360mm - External size including roof 5950mm x 3750mm - External size excluding roof 5950mm x 3550mm - Internal size 5672mm x 3272mm - 4 STD full pane windows - Windows w.645mm x h.1378mm - Door size: w.1520mm x h.1880mm - 44mm double tongue and groove logs - 19mm floor and roof boards on 44x58mm joists - External eaves height of 2189mm - Internal eaves height of 2126mm - External ridge height of 2829mm - Internal ridge height of 2617mm - Power felt polyester-backed as standard for durability - Felt shingles option available - Double glazing & other options available - Supplied untreated (Pressure treated floor joists) , in kit form - Size of floor on log cabins is 200mm less than stated building size. - Allow 200mm extra than building size for roof - Internal size is 300mm less than total building dimension - Comes with Zinc hinges & brass furniture fittings - Please specify if you have room on your driveway to store the cabin for up to 10 days, as it can take up to 10 days after delivery to come and install. Woodlands