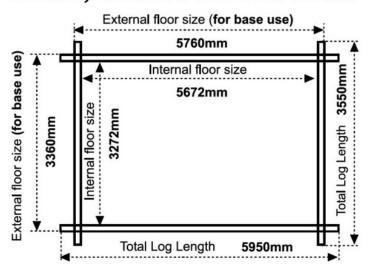

# **Product Summary**

- 6.0m x 3.6m W Sherborne - Base size 5760mm x 3360mm - External size including roof 5950mm x 3750mm - External size excluding roof 5950mm x 3550mm - Internal size 5672mm x 3272mm - 4 STD full pane windows - Windows w.645mm x h.1378mm - Door size: w.1520mm x h.1880mm - 44mm double tongue and groove logs - 19mm floor and roof boards on 44x58mm joists - External eaves height of 2189mm - Internal eaves height of 2126mm - External ridge height of 2829mm - Internal ridge height of 2617mm - Power felt polyester-backed as standard for durability - Felt shingles option available - Double glazing & other options available - Supplied untreated (Pressure treated floor joists) , in kit form - Size of floor on log cabins is 200mm less than stated building size. - Allow 200mm extra than building size for roof - Internal size is 300mm less than total building dimension - Comes with Zinc hinges & brass furniture fittings - Please specify if you have room on your driveway to store the cabin for up to 10 days, as it can take up to 10 days after delivery to come and install. Woodlands

# 20x12, 12x20 FLOORPLAN: