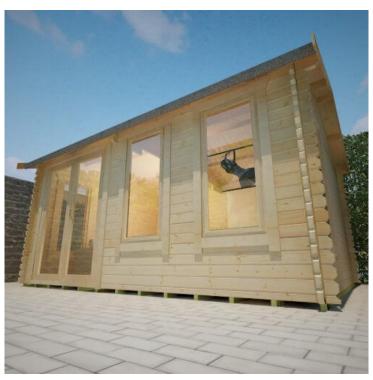

## Sherborne 6.0m x 3.6m W

Price: £5,400.00FINANCE AVAILABLE

SKU: LCSB2012

Product Categories: 44mm, Log Cabins

Product Tags: 44mm Log cabins, Log Cabins, Sherbourne

Product Page: https://lemonfencing.co.uk/product/sherborne-6-0m-x-3-6m-w/

# **Product Summary**

- 6.0m x 3.6m W Sherborne - Base size 5760mm x 3360mm - External size including roof 5950mm x 3750mm - External size excluding roof 5950mm x 3550mm - Internal size 5672mm x 3272mm - 4 STD full pane windows - Windows w.645mm x h.1378mm - Door size: w.1520mm x h.1880mm - 44mm double tongue and groove logs - 19mm floor and roof boards on 44x58mm joists - External eaves height of 2189mm - Internal eaves height of 2126mm - External ridge height of 2829mm - Internal ridge height of 2617mm - Power felt polyester-backed as standard for durability - Felt shingles option available - Double glazing & other options available - Supplied untreated (Pressure treated floor joists) , in kit form - Size of floor on log cabins is 200mm less than stated building size. - Allow 200mm extra than building size for roof - Internal size is 300mm less than total building dimension - Comes with Zinc hinges & brass furniture fittings - Please specify if you have room on your driveway to store the cabin for up to 10 days, as it can take up to 10 days after delivery to come and install. Woodlands