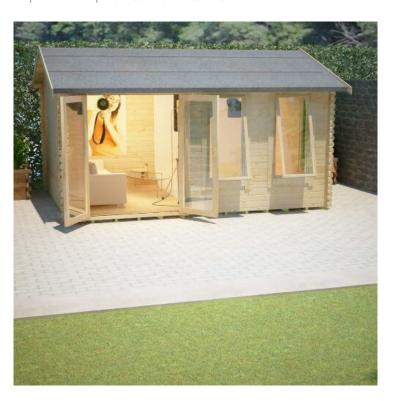

# **Product Summary**

- 6.0m x 3.6m W Sherborne - Base size 5760mm x 3360mm - External size including roof 5950mm x 3750mm - External size excluding roof 5950mm x 3550mm - Internal size 5672mm x 3272mm - 4 STD full pane windows - Windows w.645mm x h.1378mm - Door size: w.1520mm x h.1880mm - 44mm double tongue and groove logs - 19mm floor and roof boards on 44x58mm joists - External eaves height of 2189mm - Internal eaves height of 2126mm - External ridge height of 2829mm - Internal ridge height of 2617mm - Power felt polyester-backed as standard for durability - Felt shingles option available - Double glazing & other options available - Supplied untreated (Pressure treated floor joists) , in kit form - Size of floor on log cabins is 200mm less than stated building size. - Allow 200mm extra than building size for roof - Internal size is 300mm less than total building dimension - Comes with Zinc hinges & brass furniture fittings - Please specify if you have room on your driveway to store the cabin for up to 10 days, as it can take up to 10 days after delivery to come and install. Woodlands