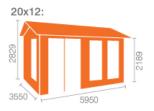

# **Product Summary**

- 6.0m x 3.6m W Sherborne - Base size 5760mm x 3360mm - External size including roof 5950mm x 3750mm - External size excluding roof 5950mm x 3550mm - Internal size 5672mm x 3272mm - 4 STD full pane windows - Windows w.645mm x h.1378mm - Door size: w.1520mm x h.1880mm - 44mm double tongue and groove logs - 19mm floor and roof boards on 44x58mm joists - External eaves height of 2189mm - Internal eaves height of 2126mm - External ridge height of 2829mm - Internal ridge height of 2617mm - Power felt polyester-backed as standard for durability - Felt shingles option available - Double glazing & other options available - Supplied untreated (Pressure treated floor joists) , in kit form - Size of floor on log cabins is 200mm less than stated building size. - Allow 200mm extra than building size for roof - Internal size is 300mm less than total building dimension - Comes with Zinc hinges & brass furniture fittings - Please specify if you have room on your driveway to store the cabin for up to 10 days, as it can take up to 10 days after delivery to come and install. Woodlands

# 20x12, 12x20 FLOORPLAN: