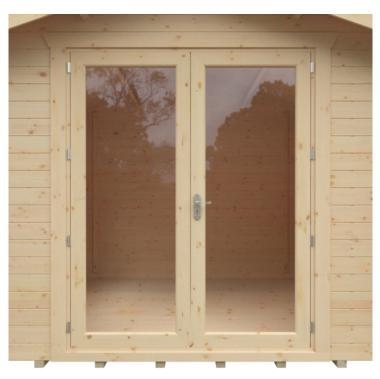

# **Product Summary**

- 6.0m x 3.6m W Sherborne - Base size 5760mm x 3360mm - External size including roof 5950mm x 3750mm - External size excluding roof 5950mm x 3550mm - Internal size 5672mm x 3272mm - 4 STD full pane windows - Windows w.645mm x h.1378mm - Door size: w.1520mm x h.1880mm - 44mm double tongue and groove logs - 19mm floor and roof boards on 44x58mm joists - External eaves height of 2189mm - Internal eaves height of 2126mm - External ridge height of 2829mm - Internal ridge height of 2617mm - Power felt polyester-backed as standard for durability - Felt shingles option available - Double glazing & other options available - Supplied untreated (Pressure treated floor joists) , in kit form - Size of floor on log cabins is 200mm less than stated building size. - Allow 200mm extra than building size for roof - Internal size is 300mm less than total building dimension - Comes with Zinc hinges & brass furniture fittings - Please specify if you have room on your driveway to store the cabin for up to 10 days, as it can take up to 10 days after delivery to come and install. Woodlands

#### **Product Attributes**

- Dimensions: 6000 × 3600 × 2850 mm