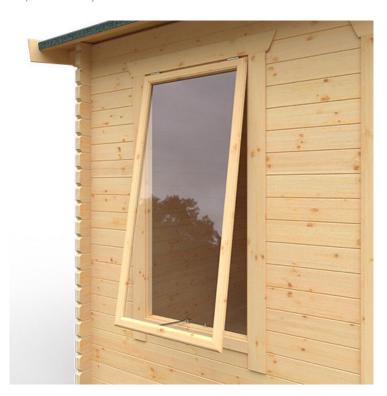

# **Product Summary**

- 6.0m x 3.6m W Sherborne - Base size 5760mm x 3360mm - External size including roof 5950mm x 3750mm - External size excluding roof 5950mm x 3550mm - Internal size 5672mm x 3272mm - 4 STD full pane windows - Windows w.645mm x h.1378mm - Door size: w.1520mm x h.1880mm - 44mm double tongue and groove logs - 19mm floor and roof boards on 44x58mm joists - External eaves height of 2189mm - Internal eaves height of 2126mm - External ridge height of 2829mm - Internal ridge height of 2617mm - Power felt polyester-backed as standard for durability - Felt shingles option available - Double glazing & other options available - Supplied untreated (Pressure treated floor joists) , in kit form - Size of floor on log cabins is 200mm less than stated building size. - Allow 200mm extra than building size for roof - Internal size is 300mm less than total building dimension - Comes with Zinc hinges & brass furniture fittings - Please specify if you have room on your driveway to store the cabin for up to 10 days, as it can take up to 10 days after delivery to come and install. Woodlands