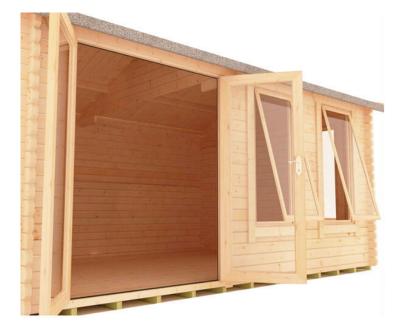

# **Product Summary**

- 6.0m x 3.6m W Sherborne - Base size 5760mm x 3360mm - External size including roof 5950mm x 3750mm - External size excluding roof 5950mm x 3550mm - Internal size 5672mm x 3272mm - 4 STD full pane windows - Windows w.645mm x h.1378mm - Door size: w.1520mm x h.1880mm - 44mm double tongue and groove logs - 19mm floor and roof boards on 44x58mm joists - External eaves height of 2189mm - Internal eaves height of 2126mm - External ridge height of 2829mm - Internal ridge height of 2617mm - Power felt polyester-backed as standard for durability - Felt shingles option available - Double glazing & other options available - Supplied untreated (Pressure treated floor joists) , in kit form - Size of floor on log cabins is 200mm less than stated building size. - Allow 200mm extra than building size for roof - Internal size is 300mm less than total building dimension - Comes with Zinc hinges & brass furniture fittings - Please specify if you have room on your driveway to store the cabin for up to 10 days, as it can take up to 10 days after delivery to come and install. Woodlands