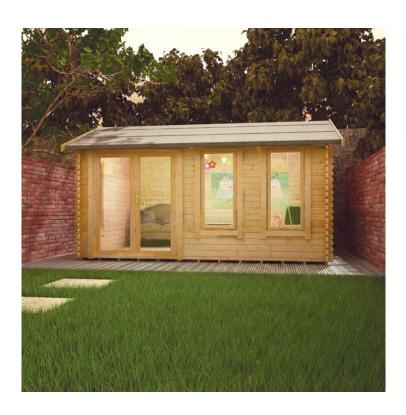

# **Product Summary**

- 6.0m x 3.6m W Sherborne - Base size 5760mm x 3360mm - External size including roof 5950mm x 3750mm - External size excluding roof 5950mm x 3550mm - Internal size 5672mm x 3272mm - 4 STD full pane windows - Windows w.645mm x h.1378mm - Door size: w.1520mm x h.1880mm - 44mm double tongue and groove logs - 19mm floor and roof boards on 44x58mm joists - External eaves height of 2189mm - Internal eaves height of 2126mm - External ridge height of 2829mm - Internal ridge height of 2617mm - Power felt polyester-backed as standard for durability - Felt shingles option available - Double glazing & other options available - Supplied untreated (Pressure treated floor joists) , in kit form - Size of floor on log cabins is 200mm less than stated building size. - Allow 200mm extra than building size for roof - Internal size is 300mm less than total building dimension - Comes with Zinc hinges & brass furniture fittings - Please specify if you have room on your driveway to store the cabin for up to 10 days, as it can take up to 10 days after delivery to come and install. Woodlands