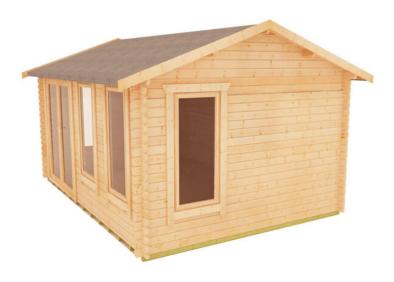

# **Product Summary**

- 6.0m x 3.6m W Sherborne - Base size 5760mm x 3360mm - External size including roof 5950mm x 3750mm - External size excluding roof 5950mm x 3550mm - Internal size 5672mm x 3272mm - 4 STD full pane windows - Windows w.645mm x h.1378mm - Door size: w.1520mm x h.1880mm - 44mm double tongue and groove logs - 19mm floor and roof boards on 44x58mm joists - External eaves height of 2189mm - Internal eaves height of 2126mm - External ridge height of 2829mm - Internal ridge height of 2617mm - Power felt polyester-backed as standard for durability - Felt shingles option available - Double glazing & other options available - Supplied untreated (Pressure treated floor joists) , in kit form - Size of floor on log cabins is 200mm less than stated building size. - Allow 200mm extra than building size for roof - Internal size is 300mm less than total building dimension - Comes with Zinc hinges & brass furniture fittings - Please specify if you have room on your driveway to store the cabin for up to 10 days, as it can take up to 10 days after delivery to come and install. Woodlands