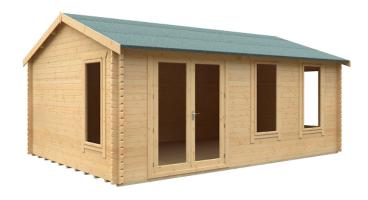

## Sherborne 6.0m x 4.2m W

Price: £5,797.00FINANCE AVAILABLE

SKU: LCSB2014

Product Categories: 44mm, Log Cabins

Product Tags: 44mm Log cabins, Log Cabins, Sherbourne

Product Page: https://lemonfencing.co.uk/product/sherborne-6-0m-x-4-2m-w/

# **Product Summary**

- 6.0m x 4.2m W Sherborne - Base size 5760mm x 3960mm - External size including roof 5950mm x 4350mm - External size excluding roof 5950mm x 4150mm - Internal size 5672mm x 3872mm - 4 STD full pane windows - Windows w.645mm x h.1378mm - Door size: w.1520mm x h.1880mm - 44mm double tongue and groove logs - 19mm floor and roof boards on 44x58mm joists - External eaves height of 2189mm - Internal eaves height of 2126mm - External ridge height of 2932mm - Internal ridge height of 2720mm - Power felt polyester-backed as standard for durability - Felt shingles option available - Double glazing & other options available - Supplied untreated (Pressure treated floor joists) , in kit form - Size of floor on log cabins is 200mm less than stated building size. - Allow 200mm extra than building size for roof - Internal size is 300mm less than total building dimension - Comes with Zinc hinges & brass furniture fittings - Please specify if you have room on your driveway to store the cabin for up to 10 days, as it can take up to 10 days after delivery to come and install. Woodlands