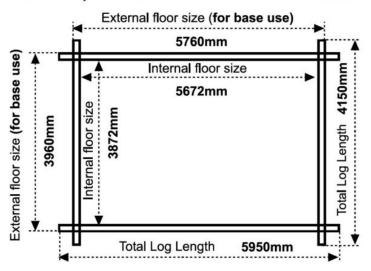

# **Product Summary**

- 6.0m x 4.2m W Sherborne - Base size 5760mm x 3960mm - External size including roof 5950mm x 4350mm - External size excluding roof 5950mm x 4150mm - Internal size 5672mm x 3872mm - 4 STD full pane windows - Windows w.645mm x h.1378mm - Door size: w.1520mm x h.1880mm - 44mm double tongue and groove logs - 19mm floor and roof boards on 44x58mm joists - External eaves height of 2189mm - Internal eaves height of 2126mm - External ridge height of 2932mm - Internal ridge height of 2720mm - Power felt polyester-backed as standard for durability - Felt shingles option available - Double glazing & other options available - Supplied untreated (Pressure treated floor joists) , in kit form - Size of floor on log cabins is 200mm less than stated building size. - Allow 200mm extra than building size for roof - Internal size is 300mm less than total building dimension - Comes with Zinc hinges & brass furniture fittings - Please specify if you have room on your driveway to store the cabin for up to 10 days, as it can take up to 10 days after delivery to come and install. Woodlands

# 20x14, 14x20 FLOORPLAN: