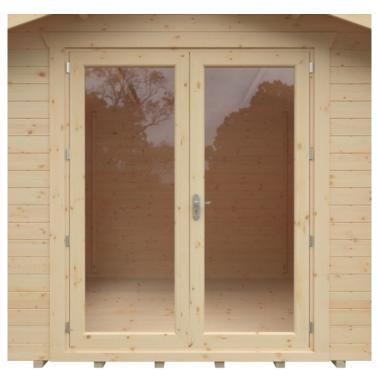

# **Product Summary**

- 6.0m x 4.2m W Sherborne - Base size 5760mm x 3960mm - External size including roof 5950mm x 4350mm - External size excluding roof 5950mm x 4150mm - Internal size 5672mm x 3872mm - 4 STD full pane windows - Windows w.645mm x h.1378mm - Door size: w.1520mm x h.1880mm - 44mm double tongue and groove logs - 19mm floor and roof boards on 44x58mm joists - External eaves height of 2189mm - Internal eaves height of 2126mm - External ridge height of 2932mm - Internal ridge height of 2720mm - Power felt polyester-backed as standard for durability - Felt shingles option available - Double glazing & other options available - Supplied untreated (Pressure treated floor joists) , in kit form - Size of floor on log cabins is 200mm less than stated building size. - Allow 200mm extra than building size for roof - Internal size is 300mm less than total building dimension - Comes with Zinc hinges & brass furniture fittings - Please specify if you have room on your driveway to store the cabin for up to 10 days, as it can take up to 10 days after delivery to come and install. Woodlands