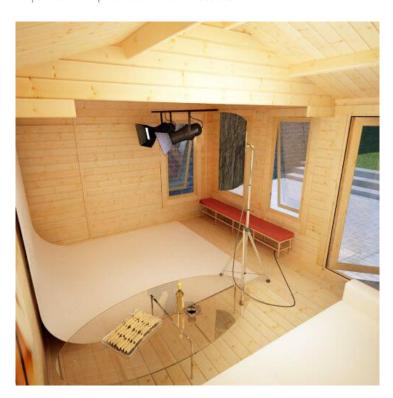

# **Product Summary**

- 6.0m x 4.2m W Sherborne - Base size 5760mm x 3960mm - External size including roof 5950mm x 4350mm - External size excluding roof 5950mm x 4150mm - Internal size 5672mm x 3872mm - 4 STD full pane windows - Windows w.645mm x h.1378mm - Door size: w.1520mm x h.1880mm - 44mm double tongue and groove logs - 19mm floor and roof boards on 44x58mm joists - External eaves height of 2189mm - Internal eaves height of 2126mm - External ridge height of 2932mm - Internal ridge height of 2720mm - Power felt polyester-backed as standard for durability - Felt shingles option available - Double glazing & other options available - Supplied untreated (Pressure treated floor joists) , in kit form - Size of floor on log cabins is 200mm less than stated building size. - Allow 200mm extra than building size for roof - Internal size is 300mm less than total building dimension - Comes with Zinc hinges & brass furniture fittings - Please specify if you have room on your driveway to store the cabin for up to 10 days, as it can take up to 10 days after delivery to come and install. Woodlands