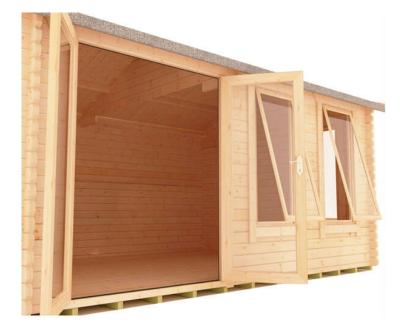

# **Product Summary**

- 6.0m x 4.2m W Sherborne - Base size 5760mm x 3960mm - External size including roof 5950mm x 4350mm - External size excluding roof 5950mm x 4150mm - Internal size 5672mm x 3872mm - 4 STD full pane windows - Windows w.645mm x h.1378mm - Door size: w.1520mm x h.1880mm - 44mm double tongue and groove logs - 19mm floor and roof boards on 44x58mm joists - External eaves height of 2189mm - Internal eaves height of 2126mm - External ridge height of 2932mm - Internal ridge height of 2720mm - Power felt polyester-backed as standard for durability - Felt shingles option available - Double glazing & other options available - Supplied untreated (Pressure treated floor joists) , in kit form - Size of floor on log cabins is 200mm less than stated building size. - Allow 200mm extra than building size for roof - Internal size is 300mm less than total building dimension - Comes with Zinc hinges & brass furniture fittings - Please specify if you have room on your driveway to store the cabin for up to 10 days, as it can take up to 10 days after delivery to come and install. Woodlands