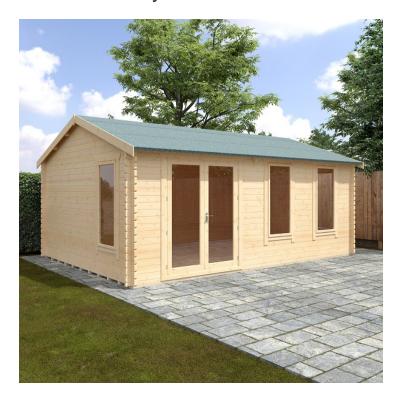

## Sherborne 6.0m x 4.2m W

Price: £5,797.00FINANCE AVAILABLE

SKU: LCSB2014

Product Categories: 44mm, Log Cabins

Product Tags: 44mm Log cabins, Log Cabins, Sherbourne

Product Page: https://lemonfencing.co.uk/product/sherborne-6-0m-x-4-2m-w/

# **Product Summary**

- 6.0m x 4.2m W Sherborne - Base size 5760mm x 3960mm - External size including roof 5950mm x 4350mm - External size excluding roof 5950mm x 4150mm - Internal size 5672mm x 3872mm - 4 STD full pane windows - Windows w.645mm x h.1378mm - Door size: w.1520mm x h.1880mm - 44mm double tongue and groove logs - 19mm floor and roof boards on 44x58mm joists - External eaves height of 2189mm - Internal eaves height of 2126mm - External ridge height of 2932mm - Internal ridge height of 2720mm - Power felt polyester-backed as standard for durability - Felt shingles option available - Double glazing & other options available - Supplied untreated (Pressure treated floor joists) , in kit form - Size of floor on log cabins is 200mm less than stated building size. - Allow 200mm extra than building size for roof - Internal size is 300mm less than total building dimension - Comes with Zinc hinges & brass furniture fittings - Please specify if you have room on your driveway to store the cabin for up to 10 days, as it can take up to 10 days after delivery to come and install. Woodlands