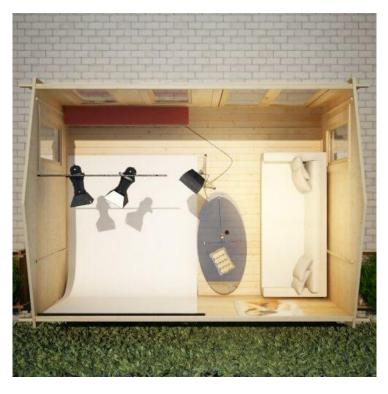

# **Product Summary**

- 6.0m x 4.2m W Sherborne - Base size 5760mm x 3960mm - External size including roof 5950mm x 4350mm - External size excluding roof 5950mm x 4150mm - Internal size 5672mm x 3872mm - 4 STD full pane windows - Windows w.645mm x h.1378mm - Door size: w.1520mm x h.1880mm - 44mm double tongue and groove logs - 19mm floor and roof boards on 44x58mm joists - External eaves height of 2189mm - Internal eaves height of 2126mm - External ridge height of 2932mm - Internal ridge height of 2720mm - Power felt polyester-backed as standard for durability - Felt shingles option available - Double glazing & other options available - Supplied untreated (Pressure treated floor joists) , in kit form - Size of floor on log cabins is 200mm less than stated building size. - Allow 200mm extra than building size for roof - Internal size is 300mm less than total building dimension - Comes with Zinc hinges & brass furniture fittings - Please specify if you have room on your driveway to store the cabin for up to 10 days, as it can take up to 10 days after delivery to come and install. Woodlands

# 20x14, 14x20 FLOORPLAN: