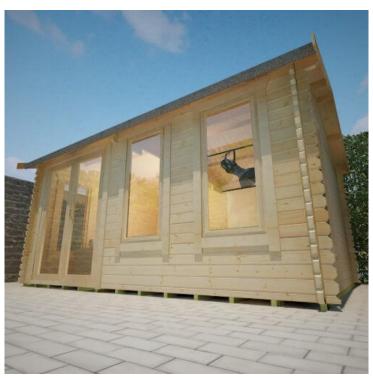

# **Product Summary**

- 6.0m x 4.2m W Sherborne - Base size 5760mm x 3960mm - External size including roof 5950mm x 4350mm - External size excluding roof 5950mm x 4150mm - Internal size 5672mm x 3872mm - 4 STD full pane windows - Windows w.645mm x h.1378mm - Door size: w.1520mm x h.1880mm - 44mm double tongue and groove logs - 19mm floor and roof boards on 44x58mm joists - External eaves height of 2189mm - Internal eaves height of 2126mm - External ridge height of 2932mm - Internal ridge height of 2720mm - Power felt polyester-backed as standard for durability - Felt shingles option available - Double glazing & other options available - Supplied untreated (Pressure treated floor joists) , in kit form - Size of floor on log cabins is 200mm less than stated building size. - Allow 200mm extra than building size for roof - Internal size is 300mm less than total building dimension - Comes with Zinc hinges & brass furniture fittings - Please specify if you have room on your driveway to store the cabin for up to 10 days, as it can take up to 10 days after delivery to come and install. Woodlands

#### **Product Attributes**

- Dimensions: 6000 × 4200 × 2950 mm