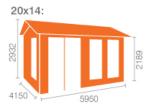

# **Product Summary**

- 6.0m x 4.2m W Sherborne - Base size 5760mm x 3960mm - External size including roof 5950mm x 4350mm - External size excluding roof 5950mm x 4150mm - Internal size 5672mm x 3872mm - 4 STD full pane windows - Windows w.645mm x h.1378mm - Door size: w.1520mm x h.1880mm - 44mm double tongue and groove logs - 19mm floor and roof boards on 44x58mm joists - External eaves height of 2189mm - Internal eaves height of 2126mm - External ridge height of 2932mm - Internal ridge height of 2720mm - Power felt polyester-backed as standard for durability - Felt shingles option available - Double glazing & other options available - Supplied untreated (Pressure treated floor joists) , in kit form - Size of floor on log cabins is 200mm less than stated building size. - Allow 200mm extra than building size for roof - Internal size is 300mm less than total building dimension - Comes with Zinc hinges & brass furniture fittings - Please specify if you have room on your driveway to store the cabin for up to 10 days, as it can take up to 10 days after delivery to come and install. Woodlands

# 20x14, 14x20 FLOORPLAN: