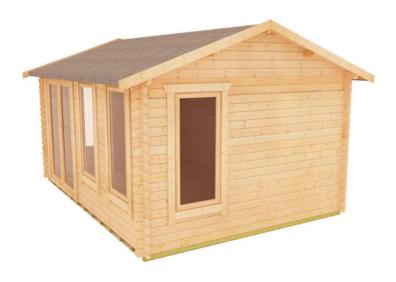

# **Product Summary**

- 6.0m x 4.2m W Sherborne - Base size 5760mm x 3960mm - External size including roof 5950mm x 4350mm - External size excluding roof 5950mm x 4150mm - Internal size 5672mm x 3872mm - 4 STD full pane windows - Windows w.645mm x h.1378mm - Door size: w.1520mm x h.1880mm - 44mm double tongue and groove logs - 19mm floor and roof boards on 44x58mm joists - External eaves height of 2189mm - Internal eaves height of 2126mm - External ridge height of 2932mm - Internal ridge height of 2720mm - Power felt polyester-backed as standard for durability - Felt shingles option available - Double glazing & other options available - Supplied untreated (Pressure treated floor joists) , in kit form - Size of floor on log cabins is 200mm less than stated building size. - Allow 200mm extra than building size for roof - Internal size is 300mm less than total building dimension - Comes with Zinc hinges & brass furniture fittings - Please specify if you have room on your driveway to store the cabin for up to 10 days, as it can take up to 10 days after delivery to come and install. Woodlands