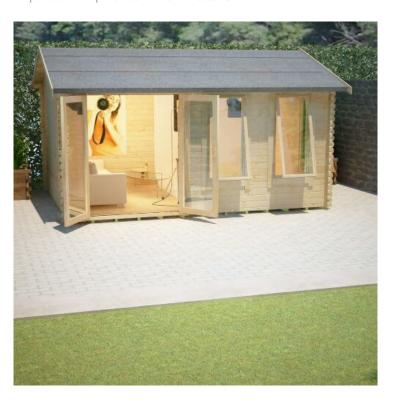

# **Product Summary**

- 6.0m x 4.2m W Sherborne - Base size 5760mm x 3960mm - External size including roof 5950mm x 4350mm - External size excluding roof 5950mm x 4150mm - Internal size 5672mm x 3872mm - 4 STD full pane windows - Windows w.645mm x h.1378mm - Door size: w.1520mm x h.1880mm - 44mm double tongue and groove logs - 19mm floor and roof boards on 44x58mm joists - External eaves height of 2189mm - Internal eaves height of 2126mm - External ridge height of 2932mm - Internal ridge height of 2720mm - Power felt polyester-backed as standard for durability - Felt shingles option available - Double glazing & other options available - Supplied untreated (Pressure treated floor joists) , in kit form - Size of floor on log cabins is 200mm less than stated building size. - Allow 200mm extra than building size for roof - Internal size is 300mm less than total building dimension - Comes with Zinc hinges & brass furniture fittings - Please specify if you have room on your driveway to store the cabin for up to 10 days, as it can take up to 10 days after delivery to come and install. Woodlands