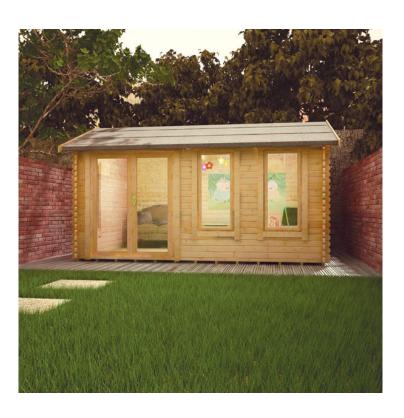

# **Product Summary**

- 6.0m x 4.2m W Sherborne - Base size 5760mm x 3960mm - External size including roof 5950mm x 4350mm - External size excluding roof 5950mm x 4150mm - Internal size 5672mm x 3872mm - 4 STD full pane windows - Windows w.645mm x h.1378mm - Door size: w.1520mm x h.1880mm - 44mm double tongue and groove logs - 19mm floor and roof boards on 44x58mm joists - External eaves height of 2189mm - Internal eaves height of 2126mm - External ridge height of 2932mm - Internal ridge height of 2720mm - Power felt polyester-backed as standard for durability - Felt shingles option available - Double glazing & other options available - Supplied untreated (Pressure treated floor joists) , in kit form - Size of floor on log cabins is 200mm less than stated building size. - Allow 200mm extra than building size for roof - Internal size is 300mm less than total building dimension - Comes with Zinc hinges & brass furniture fittings - Please specify if you have room on your driveway to store the cabin for up to 10 days, as it can take up to 10 days after delivery to come and install. Woodlands