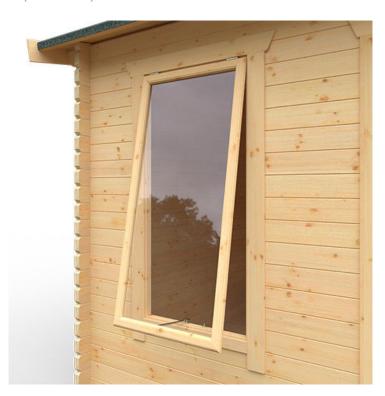

# **Product Summary**

- 6.0m x 4.2m W Sherborne - Base size 5760mm x 3960mm - External size including roof 5950mm x 4350mm - External size excluding roof 5950mm x 4150mm - Internal size 5672mm x 3872mm - 4 STD full pane windows - Windows w.645mm x h.1378mm - Door size: w.1520mm x h.1880mm - 44mm double tongue and groove logs - 19mm floor and roof boards on 44x58mm joists - External eaves height of 2189mm - Internal eaves height of 2126mm - External ridge height of 2932mm - Internal ridge height of 2720mm - Power felt polyester-backed as standard for durability - Felt shingles option available - Double glazing & other options available - Supplied untreated (Pressure treated floor joists) , in kit form - Size of floor on log cabins is 200mm less than stated building size. - Allow 200mm extra than building size for roof - Internal size is 300mm less than total building dimension - Comes with Zinc hinges & brass furniture fittings - Please specify if you have room on your driveway to store the cabin for up to 10 days, as it can take up to 10 days after delivery to come and install. Woodlands