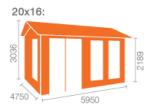

# **Product Summary**

- 6.0m x 4.8m W Sherborne - Base size 5760mm x 4560mm - External size including roof 5950mm x 4950mm - External size excluding roof 5950mm x 4750mm - Internal size 5672mm x 4472mm - 4 STD full pane windows - Windows w.645mm x h.1378mm - Door size: w.1520mm x h.1880mm - 44mm double tongue and groove logs - 19mm floor and roof boards on 44x58mm joists - External eaves height of 2189mm - Internal eaves height of 2126mm - External ridge height of 3036mm - Internal ridge height of 2824mm - Power felt polyester-backed as standard for durability - Felt shingles option available - Double glazing & other options available - Supplied untreated (Pressure treated floor joists) , in kit form - Size of floor on log cabins is 200mm less than stated building size. - Allow 200mm extra than building size for roof - Internal size is 300mm less than total building dimension - Comes with Zinc hinges & brass furniture fittings - Please specify if you have room on your driveway to store the cabin for up to 10 days, as it can take up to 10 days after delivery to come and install. Woodlands

# 20x16, 16x20 FLOORPLAN: