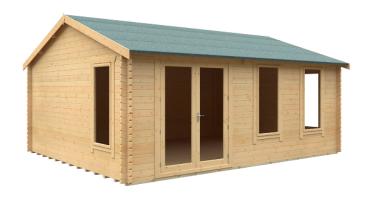

# **Product Summary**

- 6.0m x 4.8m W Sherborne - Base size 5760mm x 4560mm - External size including roof 5950mm x 4950mm - External size excluding roof 5950mm x 4750mm - Internal size 5672mm x 4472mm - 4 STD full pane windows - Windows w.645mm x h.1378mm - Door size: w.1520mm x h.1880mm - 44mm double tongue and groove logs - 19mm floor and roof boards on 44x58mm joists - External eaves height of 2189mm - Internal eaves height of 2126mm - External ridge height of 3036mm - Internal ridge height of 2824mm - Power felt polyester-backed as standard for durability - Felt shingles option available - Double glazing & other options available - Supplied untreated (Pressure treated floor joists) , in kit form - Size of floor on log cabins is 200mm less than stated building size. - Allow 200mm extra than building size for roof - Internal size is 300mm less than total building dimension - Comes with Zinc hinges & brass furniture fittings - Please specify if you have room on your driveway to store the cabin for up to 10 days, as it can take up to 10 days after delivery to come and install. Woodlands