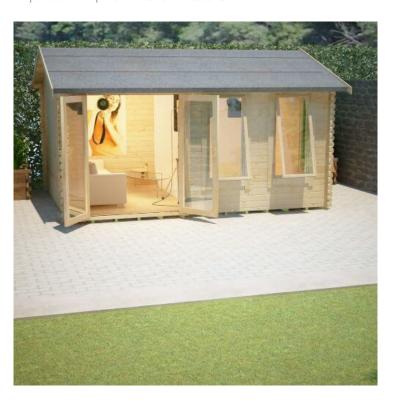

# **Product Summary**

- 6.0m x 4.8m W Sherborne - Base size 5760mm x 4560mm - External size including roof 5950mm x 4950mm - External size excluding roof 5950mm x 4750mm - Internal size 5672mm x 4472mm - 4 STD full pane windows - Windows w.645mm x h.1378mm - Door size: w.1520mm x h.1880mm - 44mm double tongue and groove logs - 19mm floor and roof boards on 44x58mm joists - External eaves height of 2189mm - Internal eaves height of 2126mm - External ridge height of 3036mm - Internal ridge height of 2824mm - Power felt polyester-backed as standard for durability - Felt shingles option available - Double glazing & other options available - Supplied untreated (Pressure treated floor joists) , in kit form - Size of floor on log cabins is 200mm less than stated building size. - Allow 200mm extra than building size for roof - Internal size is 300mm less than total building dimension - Comes with Zinc hinges & brass furniture fittings - Please specify if you have room on your driveway to store the cabin for up to 10 days, as it can take up to 10 days after delivery to come and install. Woodlands