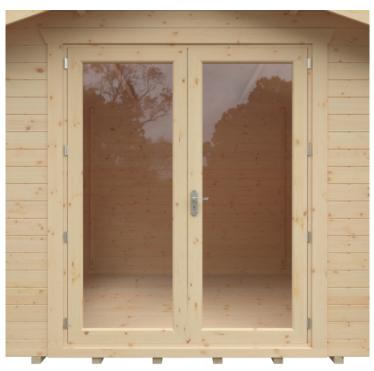

# **Product Summary**

- 6.0m x 4.8m W Sherborne - Base size 5760mm x 4560mm - External size including roof 5950mm x 4950mm - External size excluding roof 5950mm x 4750mm - Internal size 5672mm x 4472mm - 4 STD full pane windows - Windows w.645mm x h.1378mm - Door size: w.1520mm x h.1880mm - 44mm double tongue and groove logs - 19mm floor and roof boards on 44x58mm joists - External eaves height of 2189mm - Internal eaves height of 2126mm - External ridge height of 3036mm - Internal ridge height of 2824mm - Power felt polyester-backed as standard for durability - Felt shingles option available - Double glazing & other options available - Supplied untreated (Pressure treated floor joists) , in kit form - Size of floor on log cabins is 200mm less than stated building size. - Allow 200mm extra than building size for roof - Internal size is 300mm less than total building dimension - Comes with Zinc hinges & brass furniture fittings - Please specify if you have room on your driveway to store the cabin for up to 10 days, as it can take up to 10 days after delivery to come and install. Woodlands