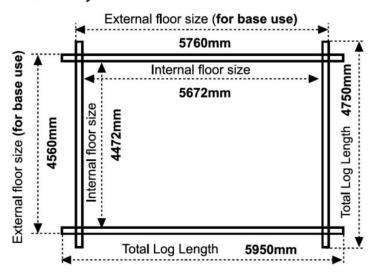

# **Product Summary**

- 6.0m x 4.8m W Sherborne - Base size 5760mm x 4560mm - External size including roof 5950mm x 4950mm - External size excluding roof 5950mm x 4750mm - Internal size 5672mm x 4472mm - 4 STD full pane windows - Windows w.645mm x h.1378mm - Door size: w.1520mm x h.1880mm - 44mm double tongue and groove logs - 19mm floor and roof boards on 44x58mm joists - External eaves height of 2189mm - Internal eaves height of 2126mm - External ridge height of 3036mm - Internal ridge height of 2824mm - Power felt polyester-backed as standard for durability - Felt shingles option available - Double glazing & other options available - Supplied untreated (Pressure treated floor joists) , in kit form - Size of floor on log cabins is 200mm less than stated building size. - Allow 200mm extra than building size for roof - Internal size is 300mm less than total building dimension - Comes with Zinc hinges & brass furniture fittings - Please specify if you have room on your driveway to store the cabin for up to 10 days, as it can take up to 10 days after delivery to come and install. Woodlands

# 20x16, 16x20 FLOORPLAN: