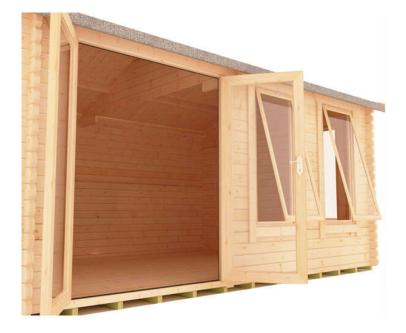

# **Product Summary**

- 6.0m x 4.8m W Sherborne - Base size 5760mm x 4560mm - External size including roof 5950mm x 4950mm - External size excluding roof 5950mm x 4750mm - Internal size 5672mm x 4472mm - 4 STD full pane windows - Windows w.645mm x h.1378mm - Door size: w.1520mm x h.1880mm - 44mm double tongue and groove logs - 19mm floor and roof boards on 44x58mm joists - External eaves height of 2189mm - Internal eaves height of 2126mm - External ridge height of 3036mm - Internal ridge height of 2824mm - Power felt polyester-backed as standard for durability - Felt shingles option available - Double glazing & other options available - Supplied untreated (Pressure treated floor joists) , in kit form - Size of floor on log cabins is 200mm less than stated building size. - Allow 200mm extra than building size for roof - Internal size is 300mm less than total building dimension - Comes with Zinc hinges & brass furniture fittings - Please specify if you have room on your driveway to store the cabin for up to 10 days, as it can take up to 10 days after delivery to come and install. Woodlands