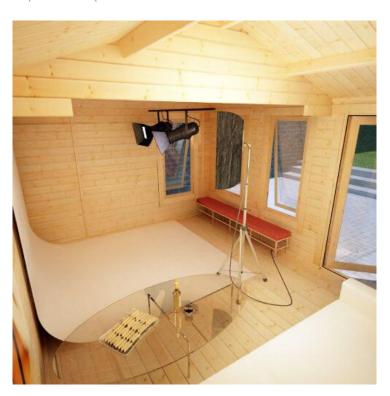

# **Product Summary**

- 6.0m x 4.8m W Sherborne - Base size 5760mm x 4560mm - External size including roof 5950mm x 4950mm - External size excluding roof 5950mm x 4750mm - Internal size 5672mm x 4472mm - 4 STD full pane windows - Windows w.645mm x h.1378mm - Door size: w.1520mm x h.1880mm - 44mm double tongue and groove logs - 19mm floor and roof boards on 44x58mm joists - External eaves height of 2189mm - Internal eaves height of 2126mm - External ridge height of 3036mm - Internal ridge height of 2824mm - Power felt polyester-backed as standard for durability - Felt shingles option available - Double glazing & other options available - Supplied untreated (Pressure treated floor joists) , in kit form - Size of floor on log cabins is 200mm less than stated building size. - Allow 200mm extra than building size for roof - Internal size is 300mm less than total building dimension - Comes with Zinc hinges & brass furniture fittings - Please specify if you have room on your driveway to store the cabin for up to 10 days, as it can take up to 10 days after delivery to come and install. Woodlands

## **Product Gallery**