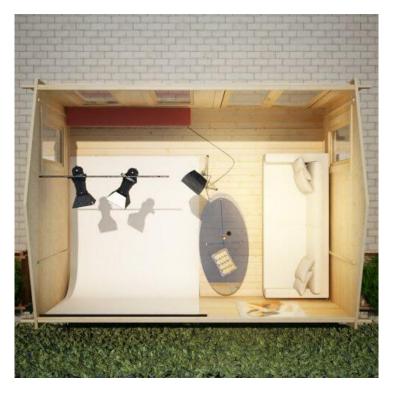

the right to refuse to erect until the site is to our required standard, this will incur a charge. For each individual case based on location and the product purchased this could incur a charge of up to 50% of the assembly price. - We need to be notified if there are any obstructions transporting the building to its destination. The cabin is in single piece form and can be in long lengths. - We must be notified if the building needs to go through doors or any other height restrictions, angles, or turns. - Please specify if you have room on your driveway to store the cabin for up to 10 days, as it can take up to 10 days after delivery to come and install.

#### **Product Attributes**

- Dimensions: 6000 × 4800 × 3050 mm

## **Product Gallery**



# 20x16, 16x20 FLOORPLAN: