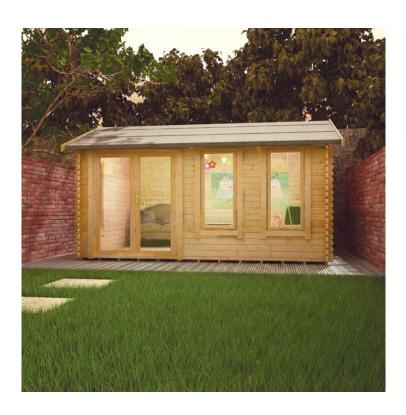

# **Product Summary**

- 6.0m x 4.8m W Sherborne - Base size 5760mm x 4560mm - External size including roof 5950mm x 4950mm - External size excluding roof 5950mm x 4750mm - Internal size 5672mm x 4472mm - 4 STD full pane windows - Windows w.645mm x h.1378mm - Door size: w.1520mm x h.1880mm - 44mm double tongue and groove logs - 19mm floor and roof boards on 44x58mm joists - External eaves height of 2189mm - Internal eaves height of 2126mm - External ridge height of 3036mm - Internal ridge height of 2824mm - Power felt polyester-backed as standard for durability - Felt shingles option available - Double glazing & other options available - Supplied untreated (Pressure treated floor joists) , in kit form - Size of floor on log cabins is 200mm less than stated building size. - Allow 200mm extra than building size for roof - Internal size is 300mm less than total building dimension - Comes with Zinc hinges & brass furniture fittings - Please specify if you have room on your driveway to store the cabin for up to 10 days, as it can take up to 10 days after delivery to come and install. Woodlands