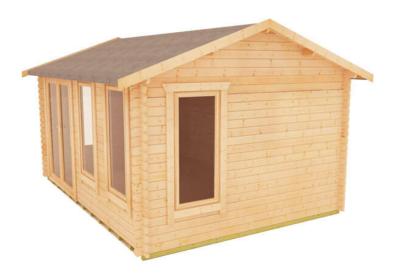

# **Product Summary**

- 6.0m x 4.8m W Sherborne - Base size 5760mm x 4560mm - External size including roof 5950mm x 4950mm - External size excluding roof 5950mm x 4750mm - Internal size 5672mm x 4472mm - 4 STD full pane windows - Windows w.645mm x h.1378mm - Door size: w.1520mm x h.1880mm - 44mm double tongue and groove logs - 19mm floor and roof boards on 44x58mm joists - External eaves height of 2189mm - Internal eaves height of 2126mm - External ridge height of 3036mm - Internal ridge height of 2824mm - Power felt polyester-backed as standard for durability - Felt shingles option available - Double glazing & other options available - Supplied untreated (Pressure treated floor joists) , in kit form - Size of floor on log cabins is 200mm less than stated building size. - Allow 200mm extra than building size for roof - Internal size is 300mm less than total building dimension - Comes with Zinc hinges & brass furniture fittings - Please specify if you have room on your driveway to store the cabin for up to 10 days, as it can take up to 10 days after delivery to come and install. Woodlands