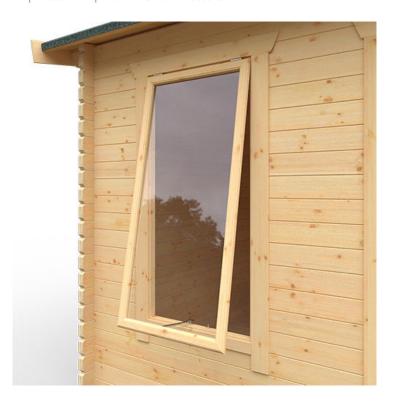

# **Product Summary**

- 6.0m x 4.8m W Sherborne - Base size 5760mm x 4560mm - External size including roof 5950mm x 4950mm - External size excluding roof 5950mm x 4750mm - Internal size 5672mm x 4472mm - 4 STD full pane windows - Windows w.645mm x h.1378mm - Door size: w.1520mm x h.1880mm - 44mm double tongue and groove logs - 19mm floor and roof boards on 44x58mm joists - External eaves height of 2189mm - Internal eaves height of 2126mm - External ridge height of 3036mm - Internal ridge height of 2824mm - Power felt polyester-backed as standard for durability - Felt shingles option available - Double glazing & other options available - Supplied untreated (Pressure treated floor joists) , in kit form - Size of floor on log cabins is 200mm less than stated building size. - Allow 200mm extra than building size for roof - Internal size is 300mm less than total building dimension - Comes with Zinc hinges & brass furniture fittings - Please specify if you have room on your driveway to store the cabin for up to 10 days, as it can take up to 10 days after delivery to come and install. Woodlands