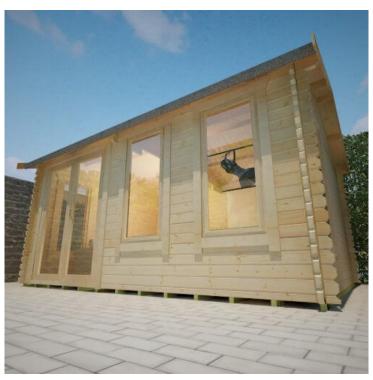

## Sherborne 6.0m x 4.8m W

Price: £6,364.00FINANCE AVAILABLE

SKU: LCSB2016

Product Categories: 44mm, Log Cabins

Product Tags: 44mm Log cabins, Log Cabins, Sherbourne

Product Page: https://lemonfencing.co.uk/product/sherborne-6-0m-x-4-8m-w/

# **Product Summary**

- 6.0m x 4.8m W Sherborne - Base size 5760mm x 4560mm - External size including roof 5950mm x 4950mm - External size excluding roof 5950mm x 4750mm - Internal size 5672mm x 4472mm - 4 STD full pane windows - Windows w.645mm x h.1378mm - Door size: w.1520mm x h.1880mm - 44mm double tongue and groove logs - 19mm floor and roof boards on 44x58mm joists - External eaves height of 2189mm - Internal eaves height of 2126mm - External ridge height of 3036mm - Internal ridge height of 2824mm - Power felt polyester-backed as standard for durability - Felt shingles option available - Double glazing & other options available - Supplied untreated (Pressure treated floor joists) , in kit form - Size of floor on log cabins is 200mm less than stated building size. - Allow 200mm extra than building size for roof - Internal size is 300mm less than total building dimension - Comes with Zinc hinges & brass furniture fittings - Please specify if you have room on your driveway to store the cabin for up to 10 days, as it can take up to 10 days after delivery to come and install. Woodlands