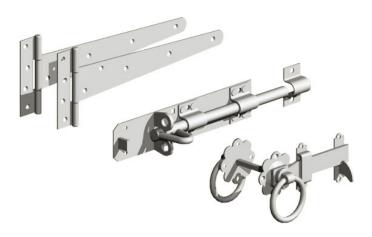

#### Includes:

- A pair of 450mm hinges, - 150mm ring latch, - 150mm padbolt. - Screws included - All fittings galvanised. - For gates up to 20kg and 1200mm wide

No minimum order quantity for Del Area A