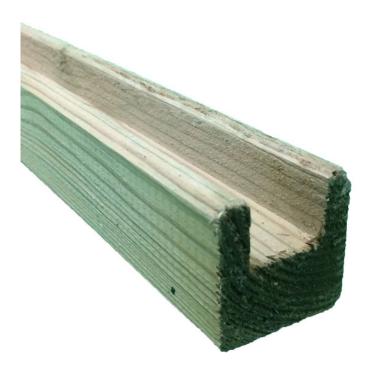

# Single Groove Framing 1.8mx45x45

Price: £4.00

SKU: RK-SGF

**Product Categories**: Fencing, Fencing Materials

Product Tags: decorative panel accessory, framing, green, single groove

Product Page: <a href="https://lemonfencing.co.uk/product/single-groove-framing-1-8mx45x45/">https://lemonfencing.co.uk/product/single-groove-framing-1-8mx45x45/</a>