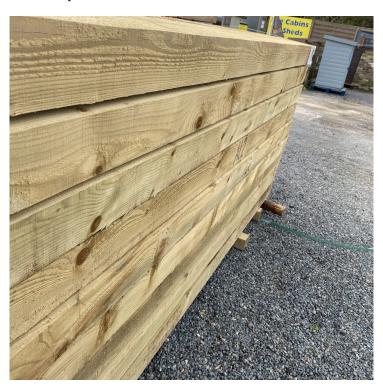

# Sleeper 2.4m 100 x 200

Price: £30.00

SKU: S10020024

Product Categories: Garden Sleepers & Edging, Landscaping, Sale Sleepers

Product Tags: green, landscaping, Sawn, Sleepers, soft wood

Product Page: https://lemonfencing.co.uk/product/sleeper-2-4-100-x-200/

#### **Product Summary**

- Green tanalised treated sleepers 2.4m 100 x 200. - Sawn timber - Ideal for creating raised flowerbeds. No minimum order quantity for Del Area A

Not available for delivery in Del Area B CHECK MY DELIVERY AREA