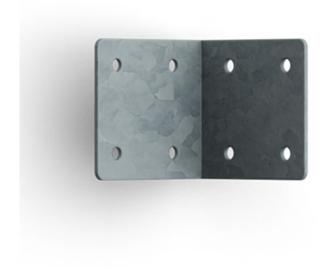

# Sleeper Angle Bracket 85x85x80x2.5mm Galv

Price: £2.00

SKU: SAB

Product Categories: Garden Sleepers & Edging, Landscaping

Product Tags: angle bracket, connector, landscaping, Landscaping Accessories, sleeper, sleeper angle bracket

## **Product Summary**

 Sleeper Angle Bracket 85x85x80x2.5mm Galv - Use in conjunction with sleeper pins to secure the corner of 2 railway sleepers together - Suitable for all sleeper sizes - No Minimum order QTY for Area A Delivery CHECK MY DELIVERY AREA