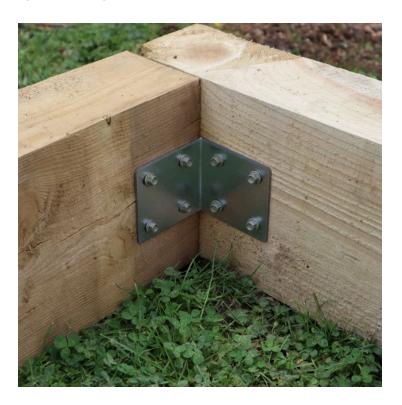

# Sleeper Angle Bracket 85x85x80x2.5mm Galv

Price: £2.00

SKU: SAB

Product Categories: Garden Sleepers & Edging, Landscaping

Product Tags: angle bracket, connector, landscaping, Landscaping Accessories, sleeper, sleeper angle bracket

## **Product Summary**

 Sleeper Angle Bracket 85x85x80x2.5mm Galv - Use in conjunction with sleeper pins to secure the corner of 2 railway sleepers together - Suitable for all sleeper sizes - No Minimum order QTY for Area A Delivery CHECK MY DELIVERY AREA