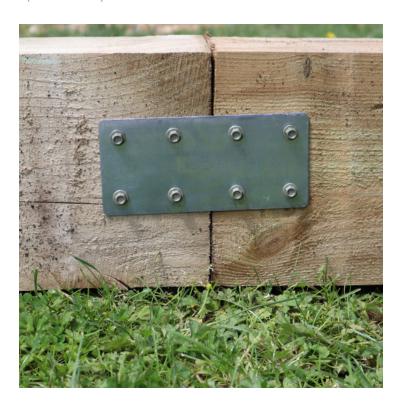

# Sleeper Joining Plate 170x80x2mm Galv

Price: £1.50

SKU: SJP

Product Categories: Garden Sleepers & Edging, Landscaping

Product Tags: connector, joining plate, landscaping, Landscaping Accessories, sleeper, Sleeper joining plate

## **Product Summary**

 Sleeper Joining Plate 170x80x2mm Galv - Use in conjunction with sleeper pins to secure 2 railway sleepers together - Suitable for all sleeper sizes - No Minimum order QTY for Area A Delivery
CHECK MY DELIVERY AREA