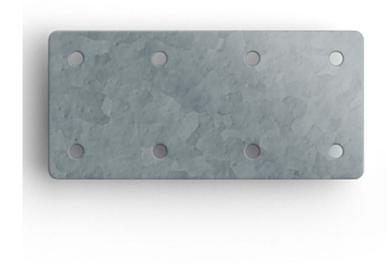

# Sleeper Joining Plate 170x80x2mm Galv

Price: £1.50

SKU: SJP

Product Categories: Garden Sleepers & Edging, Landscaping

Product Tags: connector, joining plate, landscaping, Landscaping Accessories, sleeper, Sleeper joining plate

## **Product Summary**

 Sleeper Joining Plate 170x80x2mm Galv - Use in conjunction with sleeper pins to secure 2 railway sleepers together - Suitable for all sleeper sizes - No Minimum order QTY for Area A Delivery
CHECK MY DELIVERY AREA