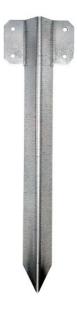

# Sleeper Pin For Single Sleeper 365x2mm Galv

Price: £3.50

SKU: SPIN

Product Categories: Garden Sleepers & Edging, Landscaping

Product Tags: connector, landscaping, Landscaping Accessories, pin, sleeper

Product Page: https://lemonfencing.co.uk/product/sleeper-pin-galv/

## **Product Summary**

Sleeper pin for single sleeper 365x2mm galv - Used to secure a straight run of sleepers - Can be used to secure
2 sleepers together - Suitable for all sleeper sizes - No Minimum order QTY for Area A Delivery
CHECK MY DELIVERY AREA