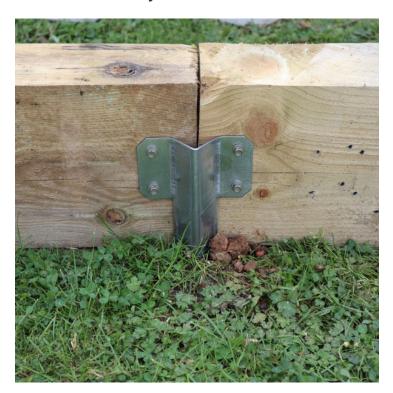

# Sleeper Pin For Single Sleeper 365x2mm Galv

Price: £3.50

SKU: SPIN

Product Categories: Garden Sleepers & Edging, Landscaping

Product Tags: connector, landscaping, Landscaping Accessories, pin, sleeper

Product Page: https://lemonfencing.co.uk/product/sleeper-pin-galv/

## **Product Summary**

Sleeper pin for single sleeper 365x2mm galv - Used to secure a straight run of sleepers - Can be used to secure
2 sleepers together - Suitable for all sleeper sizes - No Minimum order QTY for Area A Delivery
CHECK MY DELIVERY AREA