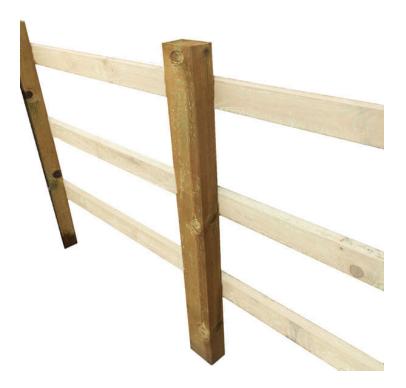

### **Product Summary**

-  $1.8 \times 75 \times 125$  square edge post - Pressure treated Green - Square edged post for post and rail fencing No minimum order quantity for Del Area A

Not available for delivery in Del Area B CHECK MY DELIVERY AREA