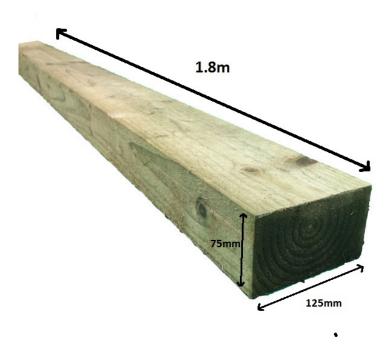

### **Product Summary**

-  $1.8 \times 75 \times 125$  square edge post - Pressure treated Green - Square edged post for post and rail fencing No minimum order quantity for Del Area A

Not available for delivery in Del Area B CHECK MY DELIVERY AREA

### **Product Attributes**

- Dimensions: 1800 × 125 × 75 mm

Weight: 6.900 kgColour: GreenMaterial: Wood

- Post type: Fence posts