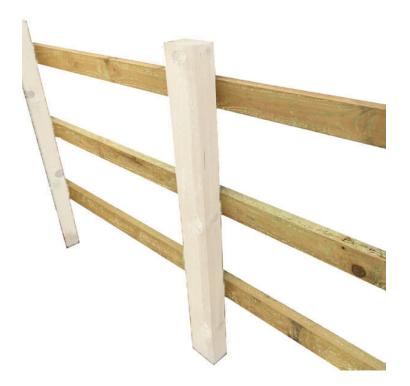

## **Product Summary**

 - 3.6 x 38 x 87 square edge rail - Pressure treated Green - Square edged rail for post and rail fencing - No minimum order quantity for Del Area A - Not available for delivery in Del Area B
CHECK MY DELIVERY AREA