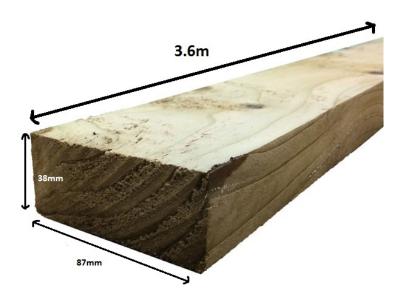

## **Product Summary**

 - 3.6 x 38 x 87 square edge rail - Pressure treated Green - Square edged rail for post and rail fencing - No minimum order quantity for Del Area A - Not available for delivery in Del Area B
CHECK MY DELIVERY AREA

### **Product Attributes**

- Dimensions: 3600 × 38 × 87 mm

- Weight: 6.900 kg - Colour: Green

- Post type: Fence posts

- Material: Wood