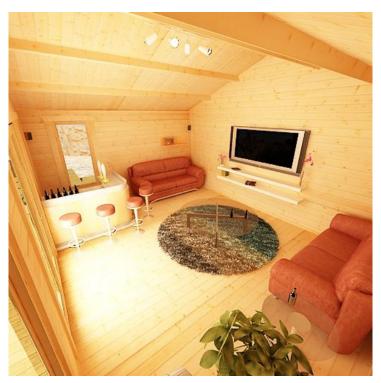

# **Product Summary**

- 3.0m x 5.4m W Sutton - Base size 2760mm x 5160mm - External size including roof 3650mm x 5550mm - External size excluding roof 2950mm x 5350mm - Internal size 2672mm x 5072mm - 4 STD full pane windows - Windows w.645mm x h.1378mm - Doors w.1520mm x h.1880mm - 44mm double tongue and groove logs - 19mm floor and roof boards on 44x58mm joists - External eaves height of 2079mm - Internal eaves height of 2016mm - External ridge height of 3029mm - Internal ridge height of 2817mm - 700mm roof overhang at front - Power felt polyester-backed as standard for durability - Felt shingles option available - Double glazing option available - Supplied untreated (Pressure treated floor joists) , in kit form - Size of floor on log cabins is 200mm less than stated building size. - Allow 200m extra than building size for roof - Internal size is 300mm less than total building dimension - Comes with Zinc hinges & brass furniture fittings - Please specify if you have room on your driveway to store the cabin for up to 10 days, as it can take up to 10 days after delivery to come and install. Woodlands