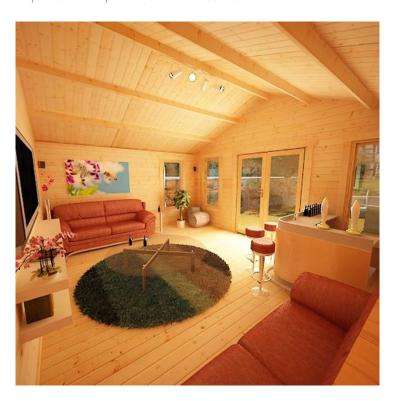

# **Product Summary**

- 3.0m x 5.4m W Sutton - Base size 2760mm x 5160mm - External size including roof 3650mm x 5550mm - External size excluding roof 2950mm x 5350mm - Internal size 2672mm x 5072mm - 4 STD full pane windows - Windows w.645mm x h.1378mm - Doors w.1520mm x h.1880mm - 44mm double tongue and groove logs - 19mm floor and roof boards on 44x58mm joists - External eaves height of 2079mm - Internal eaves height of 2016mm - External ridge height of 3029mm - Internal ridge height of 2817mm - 700mm roof overhang at front - Power felt polyester-backed as standard for durability - Felt shingles option available - Double glazing option available - Supplied untreated (Pressure treated floor joists) , in kit form - Size of floor on log cabins is 200mm less than stated building size. - Allow 200m extra than building size for roof - Internal size is 300mm less than total building dimension - Comes with Zinc hinges & brass furniture fittings - Please specify if you have room on your driveway to store the cabin for up to 10 days, as it can take up to 10 days after delivery to come and install. Woodlands