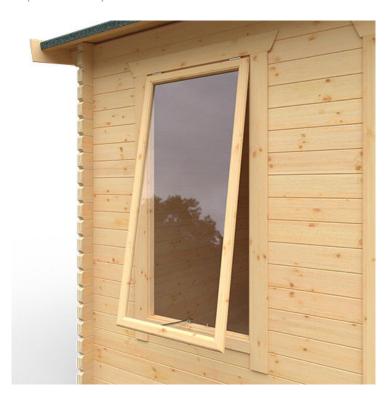

# **Product Summary**

- 3.0m x 5.4m W Sutton - Base size 2760mm x 5160mm - External size including roof 3650mm x 5550mm - External size excluding roof 2950mm x 5350mm - Internal size 2672mm x 5072mm - 4 STD full pane windows - Windows w.645mm x h.1378mm - Doors w.1520mm x h.1880mm - 44mm double tongue and groove logs - 19mm floor and roof boards on 44x58mm joists - External eaves height of 2079mm - Internal eaves height of 2016mm - External ridge height of 3029mm - Internal ridge height of 2817mm - 700mm roof overhang at front - Power felt polyester-backed as standard for durability - Felt shingles option available - Double glazing option available - Supplied untreated (Pressure treated floor joists) , in kit form - Size of floor on log cabins is 200mm less than stated building size. - Allow 200m extra than building size for roof - Internal size is 300mm less than total building dimension - Comes with Zinc hinges & brass furniture fittings - Please specify if you have room on your driveway to store the cabin for up to 10 days, as it can take up to 10 days after delivery to come and install. Woodlands