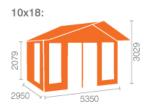

# **Product Summary**

- 3.0m x 5.4m W Sutton - Base size 2760mm x 5160mm - External size including roof 3650mm x 5550mm - External size excluding roof 2950mm x 5350mm - Internal size 2672mm x 5072mm - 4 STD full pane windows - Windows w.645mm x h.1378mm - Doors w.1520mm x h.1880mm - 44mm double tongue and groove logs - 19mm floor and roof boards on 44x58mm joists - External eaves height of 2079mm - Internal eaves height of 2016mm - External ridge height of 3029mm - Internal ridge height of 2817mm - 700mm roof overhang at front - Power felt polyester-backed as standard for durability - Felt shingles option available - Double glazing option available - Supplied untreated (Pressure treated floor joists) , in kit form - Size of floor on log cabins is 200mm less than stated building size. - Allow 200m extra than building size for roof - Internal size is 300mm less than total building dimension - Comes with Zinc hinges & brass furniture fittings - Please specify if you have room on your driveway to store the cabin for up to 10 days, as it can take up to 10 days after delivery to come and install. Woodlands

# 18x10, 10x18 FLOORPLAN: