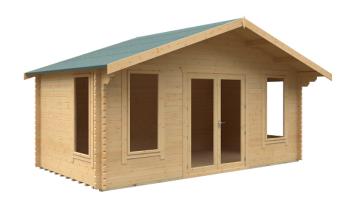

# **Product Summary**

- 3.0m x 5.4m W Sutton - Base size 2760mm x 5160mm - External size including roof 3650mm x 5550mm - External size excluding roof 2950mm x 5350mm - Internal size 2672mm x 5072mm - 4 STD full pane windows - Windows w.645mm x h.1378mm - Doors w.1520mm x h.1880mm - 44mm double tongue and groove logs - 19mm floor and roof boards on 44x58mm joists - External eaves height of 2079mm - Internal eaves height of 2016mm - External ridge height of 3029mm - Internal ridge height of 2817mm - 700mm roof overhang at front - Power felt polyester-backed as standard for durability - Felt shingles option available - Double glazing option available - Supplied untreated (Pressure treated floor joists) , in kit form - Size of floor on log cabins is 200mm less than stated building size. - Allow 200m extra than building size for roof - Internal size is 300mm less than total building dimension - Comes with Zinc hinges & brass furniture fittings - Please specify if you have room on your driveway to store the cabin for up to 10 days, as it can take up to 10 days after delivery to come and install. Woodlands