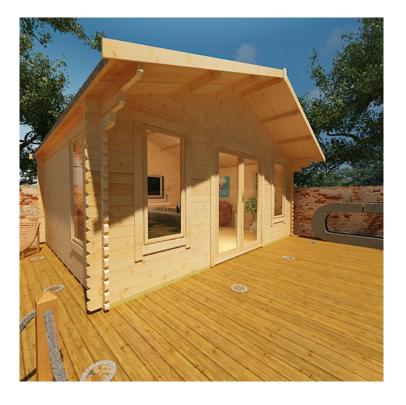

# **Product Summary**

- 3.0m x 5.4m W Sutton - Base size 2760mm x 5160mm - External size including roof 3650mm x 5550mm - External size excluding roof 2950mm x 5350mm - Internal size 2672mm x 5072mm - 4 STD full pane windows - Windows w.645mm x h.1378mm - Doors w.1520mm x h.1880mm - 44mm double tongue and groove logs - 19mm floor and roof boards on 44x58mm joists - External eaves height of 2079mm - Internal eaves height of 2016mm - External ridge height of 3029mm - Internal ridge height of 2817mm - 700mm roof overhang at front - Power felt polyester-backed as standard for durability - Felt shingles option available - Double glazing option available - Supplied untreated (Pressure treated floor joists) , in kit form - Size of floor on log cabins is 200mm less than stated building size. - Allow 200m extra than building size for roof - Internal size is 300mm less than total building dimension - Comes with Zinc hinges & brass furniture fittings - Please specify if you have room on your driveway to store the cabin for up to 10 days, as it can take up to 10 days after delivery to come and install. Woodlands

#### **Product Attributes**

- Dimensions: 3000 × 5400 × 3050 mm