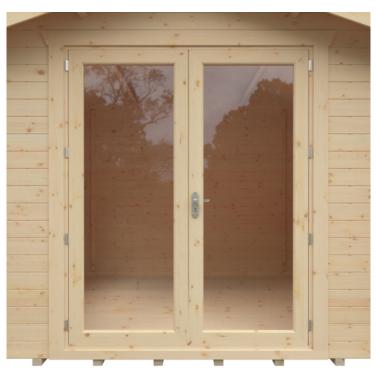

# **Product Summary**

- 3.0m x 5.4m W Sutton - Base size 2760mm x 5160mm - External size including roof 3650mm x 5550mm - External size excluding roof 2950mm x 5350mm - Internal size 2672mm x 5072mm - 4 STD full pane windows - Windows w.645mm x h.1378mm - Doors w.1520mm x h.1880mm - 44mm double tongue and groove logs - 19mm floor and roof boards on 44x58mm joists - External eaves height of 2079mm - Internal eaves height of 2016mm - External ridge height of 3029mm - Internal ridge height of 2817mm - 700mm roof overhang at front - Power felt polyester-backed as standard for durability - Felt shingles option available - Double glazing option available - Supplied untreated (Pressure treated floor joists) , in kit form - Size of floor on log cabins is 200mm less than stated building size. - Allow 200m extra than building size for roof - Internal size is 300mm less than total building dimension - Comes with Zinc hinges & brass furniture fittings - Please specify if you have room on your driveway to store the cabin for up to 10 days, as it can take up to 10 days after delivery to come and install. Woodlands