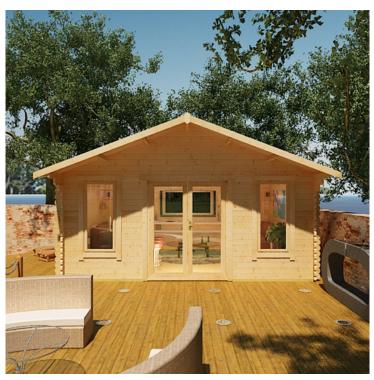

## Sutton 3.0m x 5.4m W

Price: £4,784.00FINANCE AVAILABLE

**SKU: LCB1018** 

Product Categories: 44mm, Log Cabins

Product Tags: 44mm Log cabins, Log Cabins, Sutton

Product Page: https://lemonfencing.co.uk/product/sutton-3-0m-x-5-4m-w/

# **Product Summary**

- 3.0m x 5.4m W Sutton - Base size 2760mm x 5160mm - External size including roof 3650mm x 5550mm - External size excluding roof 2950mm x 5350mm - Internal size 2672mm x 5072mm - 4 STD full pane windows - Windows w.645mm x h.1378mm - Doors w.1520mm x h.1880mm - 44mm double tongue and groove logs - 19mm floor and roof boards on 44x58mm joists - External eaves height of 2079mm - Internal eaves height of 2016mm - External ridge height of 3029mm - Internal ridge height of 2817mm - 700mm roof overhang at front - Power felt polyester-backed as standard for durability - Felt shingles option available - Double glazing option available - Supplied untreated (Pressure treated floor joists) , in kit form - Size of floor on log cabins is 200mm less than stated building size. - Allow 200m extra than building size for roof - Internal size is 300mm less than total building dimension - Comes with Zinc hinges & brass furniture fittings - Please specify if you have room on your driveway to store the cabin for up to 10 days, as it can take up to 10 days after delivery to come and install. Woodlands