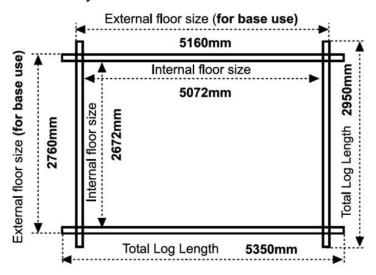

# **Product Summary**

- 3.0m x 5.4m W Sutton - Base size 2760mm x 5160mm - External size including roof 3650mm x 5550mm - External size excluding roof 2950mm x 5350mm - Internal size 2672mm x 5072mm - 4 STD full pane windows - Windows w.645mm x h.1378mm - Doors w.1520mm x h.1880mm - 44mm double tongue and groove logs - 19mm floor and roof boards on 44x58mm joists - External eaves height of 2079mm - Internal eaves height of 2016mm - External ridge height of 3029mm - Internal ridge height of 2817mm - 700mm roof overhang at front - Power felt polyester-backed as standard for durability - Felt shingles option available - Double glazing option available - Supplied untreated (Pressure treated floor joists) , in kit form - Size of floor on log cabins is 200mm less than stated building size. - Allow 200m extra than building size for roof - Internal size is 300mm less than total building dimension - Comes with Zinc hinges & brass furniture fittings - Please specify if you have room on your driveway to store the cabin for up to 10 days, as it can take up to 10 days after delivery to come and install. Woodlands

# 18x10, 10x18 FLOORPLAN: