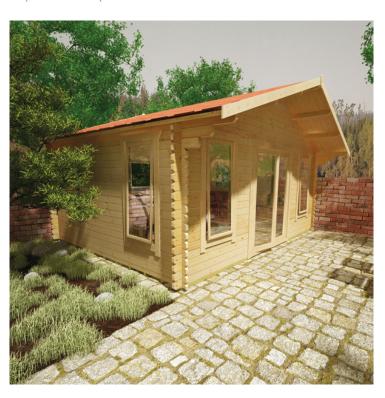

# **Product Summary**

- 3.0m x 5.4m W Sutton - Base size 2760mm x 5160mm - External size including roof 3650mm x 5550mm - External size excluding roof 2950mm x 5350mm - Internal size 2672mm x 5072mm - 4 STD full pane windows - Windows w.645mm x h.1378mm - Doors w.1520mm x h.1880mm - 44mm double tongue and groove logs - 19mm floor and roof boards on 44x58mm joists - External eaves height of 2079mm - Internal eaves height of 2016mm - External ridge height of 3029mm - Internal ridge height of 2817mm - 700mm roof overhang at front - Power felt polyester-backed as standard for durability - Felt shingles option available - Double glazing option available - Supplied untreated (Pressure treated floor joists) , in kit form - Size of floor on log cabins is 200mm less than stated building size. - Allow 200m extra than building size for roof - Internal size is 300mm less than total building dimension - Comes with Zinc hinges & brass furniture fittings - Please specify if you have room on your driveway to store the cabin for up to 10 days, as it can take up to 10 days after delivery to come and install. Woodlands

#### **Product Attributes**

- Dimensions: 3000 × 5400 × 3050 mm