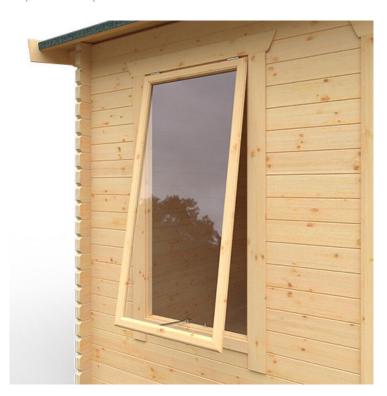

## **Product Summary**

- 3.6m x 4.8m W Sutton - Base size 3360mm x 4560mm - External size including roof 4250mm x 4950mm - External size excluding roof 3550mm x 4750mm - Internal size 3272mm x 4472mm - 4 STD full pane windows - Windows w.645mm x h.1378mm - Doors w.1520mm x h.1880mm - 44mm double tongue and groove logs - 19mm floor and roof boards on 44x58mm joists - External eaves height of 2079mm - Internal eaves height of 2016mm - External ridge height of 2926mm - Internal ridge height of 2714mm - 700mm roof overhang at front - Power felt polyester-backed as standard for durability - Felt shingles option available - Double glazing option available - Supplied untreated (Pressure treated floor joists) , in kit form - Size of floor on log cabins is 200mm less than stated building size. - Allow 200m extra than building size for roof - Internal size is 300mm less than total building dimension - Comes with Zinc hinges & brass furniture fittings - Please specify if you have room on your driveway to store the cabin for up to 10 days, as it can take up to 10 days after delivery to come and install.