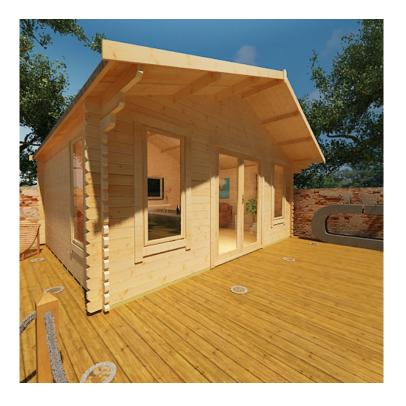

## **Product Summary**

- 3.6m x 4.8m W Sutton - Base size 3360mm x 4560mm - External size including roof 4250mm x 4950mm - External size excluding roof 3550mm x 4750mm - Internal size 3272mm x 4472mm - 4 STD full pane windows - Windows w.645mm x h.1378mm - Doors w.1520mm x h.1880mm - 44mm double tongue and groove logs - 19mm floor and roof boards on 44x58mm joists - External eaves height of 2079mm - Internal eaves height of 2016mm - External ridge height of 2926mm - Internal ridge height of 2714mm - 700mm roof overhang at front - Power felt polyester-backed as standard for durability - Felt shingles option available - Double glazing option available - Supplied untreated (Pressure treated floor joists) , in kit form - Size of floor on log cabins is 200mm less than stated building size. - Allow 200m extra than building size for roof - Internal size is 300mm less than total building dimension - Comes with Zinc hinges & brass furniture fittings - Please specify if you have room on your driveway to store the cabin for up to 10 days, as it can take up to 10 days after delivery to come and install.