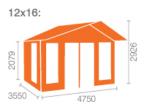

## **Product Summary**

- 3.6m x 4.8m W Sutton - Base size 3360mm x 4560mm - External size including roof 4250mm x 4950mm - External size excluding roof 3550mm x 4750mm - Internal size 3272mm x 4472mm - 4 STD full pane windows - Windows w.645mm x h.1378mm - Doors w.1520mm x h.1880mm - 44mm double tongue and groove logs - 19mm floor and roof boards on 44x58mm joists - External eaves height of 2079mm - Internal eaves height of 2016mm - External ridge height of 2926mm - Internal ridge height of 2714mm - 700mm roof overhang at front - Power felt polyester-backed as standard for durability - Felt shingles option available - Double glazing option available - Supplied untreated (Pressure treated floor joists) , in kit form - Size of floor on log cabins is 200mm less than stated building size. - Allow 200m extra than building size for roof - Internal size is 300mm less than total building dimension - Comes with Zinc hinges & brass furniture fittings - Please specify if you have room on your driveway to store the cabin for up to 10 days, as it can take up to 10 days after delivery to come and install.

# 16x12, 12x16 FLOORPLAN: