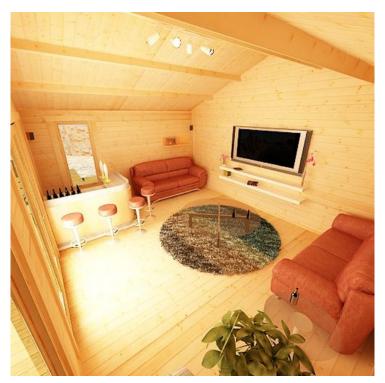

## **Product Summary**

- 3.6m x 4.8m W Sutton - Base size 3360mm x 4560mm - External size including roof 4250mm x 4950mm - External size excluding roof 3550mm x 4750mm - Internal size 3272mm x 4472mm - 4 STD full pane windows - Windows w.645mm x h.1378mm - Doors w.1520mm x h.1880mm - 44mm double tongue and groove logs - 19mm floor and roof boards on 44x58mm joists - External eaves height of 2079mm - Internal eaves height of 2016mm - External ridge height of 2926mm - Internal ridge height of 2714mm - 700mm roof overhang at front - Power felt polyester-backed as standard for durability - Felt shingles option available - Double glazing option available - Supplied untreated (Pressure treated floor joists) , in kit form - Size of floor on log cabins is 200mm less than stated building size. - Allow 200m extra than building size for roof - Internal size is 300mm less than total building dimension - Comes with Zinc hinges & brass furniture fittings - Please specify if you have room on your driveway to store the cabin for up to 10 days, as it can take up to 10 days after delivery to come and install.