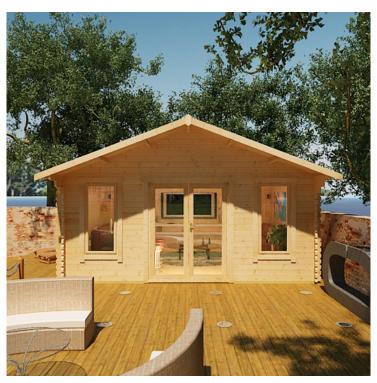

## Sutton 3.6m x 4.8m W

Price: £4,852.00FINANCE AVAILABLE

**SKU: LCB1216** 

Product Categories: 44mm, Log Cabins

Product Tags: 44mm Log cabins, Log Cabins, Sutton

Product Page: https://lemonfencing.co.uk/product/sutton-3-6m-x-4-8m-w/

## **Product Summary**

- 3.6m x 4.8m W Sutton - Base size 3360mm x 4560mm - External size including roof 4250mm x 4950mm - External size excluding roof 3550mm x 4750mm - Internal size 3272mm x 4472mm - 4 STD full pane windows - Windows w.645mm x h.1378mm - Doors w.1520mm x h.1880mm - 44mm double tongue and groove logs - 19mm floor and roof boards on 44x58mm joists - External eaves height of 2079mm - Internal eaves height of 2016mm - External ridge height of 2926mm - Internal ridge height of 2714mm - 700mm roof overhang at front - Power felt polyester-backed as standard for durability - Felt shingles option available - Double glazing option available - Supplied untreated (Pressure treated floor joists) , in kit form - Size of floor on log cabins is 200mm less than stated building size. - Allow 200m extra than building size for roof - Internal size is 300mm less than total building dimension - Comes with Zinc hinges & brass furniture fittings - Please specify if you have room on your driveway to store the cabin for up to 10 days, as it can take up to 10 days after delivery to come and install.