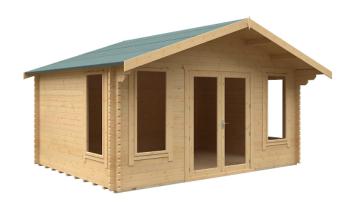

## **Product Summary**

- 3.6m x 4.8m W Sutton - Base size 3360mm x 4560mm - External size including roof 4250mm x 4950mm - External size excluding roof 3550mm x 4750mm - Internal size 3272mm x 4472mm - 4 STD full pane windows - Windows w.645mm x h.1378mm - Doors w.1520mm x h.1880mm - 44mm double tongue and groove logs - 19mm floor and roof boards on 44x58mm joists - External eaves height of 2079mm - Internal eaves height of 2016mm - External ridge height of 2926mm - Internal ridge height of 2714mm - 700mm roof overhang at front - Power felt polyester-backed as standard for durability - Felt shingles option available - Double glazing option available - Supplied untreated (Pressure treated floor joists) , in kit form - Size of floor on log cabins is 200mm less than stated building size. - Allow 200m extra than building size for roof - Internal size is 300mm less than total building dimension - Comes with Zinc hinges & brass furniture fittings - Please specify if you have room on your driveway to store the cabin for up to 10 days, as it can take up to 10 days after delivery to come and install.