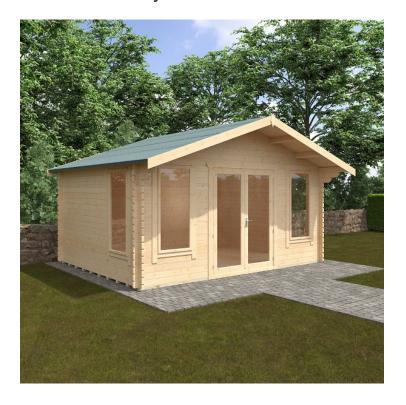

## **Product Summary**

- 3.6m x 4.8m W Sutton - Base size 3360mm x 4560mm - External size including roof 4250mm x 4950mm - External size excluding roof 3550mm x 4750mm - Internal size 3272mm x 4472mm - 4 STD full pane windows - Windows w.645mm x h.1378mm - Doors w.1520mm x h.1880mm - 44mm double tongue and groove logs - 19mm floor and roof boards on 44x58mm joists - External eaves height of 2079mm - Internal eaves height of 2016mm - External ridge height of 2926mm - Internal ridge height of 2714mm - 700mm roof overhang at front - Power felt polyester-backed as standard for durability - Felt shingles option available - Double glazing option available - Supplied untreated (Pressure treated floor joists) , in kit form - Size of floor on log cabins is 200mm less than stated building size. - Allow 200m extra than building size for roof - Internal size is 300mm less than total building dimension - Comes with Zinc hinges & brass furniture fittings - Please specify if you have room on your driveway to store the cabin for up to 10 days, as it can take up to 10 days after delivery to come and install.