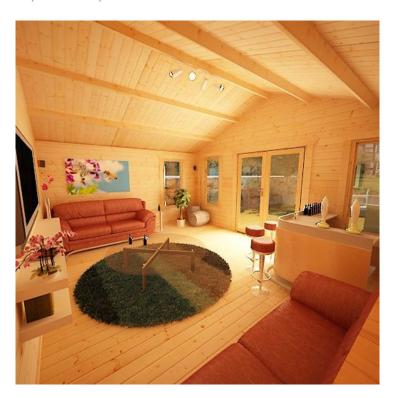

## **Product Summary**

- 3.6m x 4.8m W Sutton - Base size 3360mm x 4560mm - External size including roof 4250mm x 4950mm - External size excluding roof 3550mm x 4750mm - Internal size 3272mm x 4472mm - 4 STD full pane windows - Windows w.645mm x h.1378mm - Doors w.1520mm x h.1880mm - 44mm double tongue and groove logs - 19mm floor and roof boards on 44x58mm joists - External eaves height of 2079mm - Internal eaves height of 2016mm - External ridge height of 2926mm - Internal ridge height of 2714mm - 700mm roof overhang at front - Power felt polyester-backed as standard for durability - Felt shingles option available - Double glazing option available - Supplied untreated (Pressure treated floor joists) , in kit form - Size of floor on log cabins is 200mm less than stated building size. - Allow 200m extra than building size for roof - Internal size is 300mm less than total building dimension - Comes with Zinc hinges & brass furniture fittings - Please specify if you have room on your driveway to store the cabin for up to 10 days, as it can take up to 10 days after delivery to come and install.