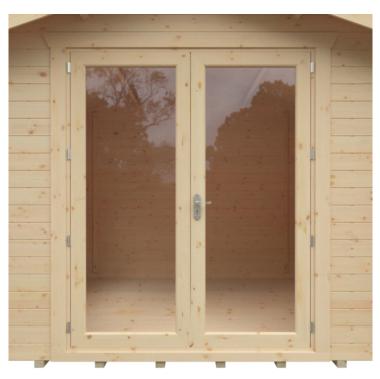

## **Product Summary**

- 3.6m x 4.8m W Sutton - Base size 3360mm x 4560mm - External size including roof 4250mm x 4950mm - External size excluding roof 3550mm x 4750mm - Internal size 3272mm x 4472mm - 4 STD full pane windows - Windows w.645mm x h.1378mm - Doors w.1520mm x h.1880mm - 44mm double tongue and groove logs - 19mm floor and roof boards on 44x58mm joists - External eaves height of 2079mm - Internal eaves height of 2016mm - External ridge height of 2926mm - Internal ridge height of 2714mm - 700mm roof overhang at front - Power felt polyester-backed as standard for durability - Felt shingles option available - Double glazing option available - Supplied untreated (Pressure treated floor joists) , in kit form - Size of floor on log cabins is 200mm less than stated building size. - Allow 200m extra than building size for roof - Internal size is 300mm less than total building dimension - Comes with Zinc hinges & brass furniture fittings - Please specify if you have room on your driveway to store the cabin for up to 10 days, as it can take up to 10 days after delivery to come and install.