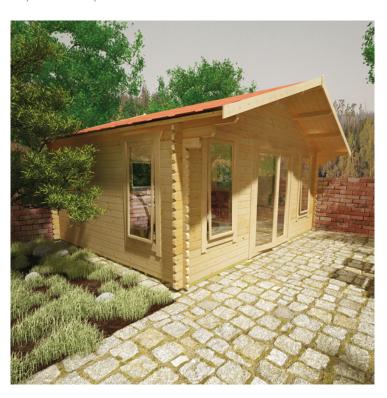

## **Product Summary**

- 3.6m x 4.8m W Sutton - Base size 3360mm x 4560mm - External size including roof 4250mm x 4950mm - External size excluding roof 3550mm x 4750mm - Internal size 3272mm x 4472mm - 4 STD full pane windows - Windows w.645mm x h.1378mm - Doors w.1520mm x h.1880mm - 44mm double tongue and groove logs - 19mm floor and roof boards on 44x58mm joists - External eaves height of 2079mm - Internal eaves height of 2016mm - External ridge height of 2926mm - Internal ridge height of 2714mm - 700mm roof overhang at front - Power felt polyester-backed as standard for durability - Felt shingles option available - Double glazing option available - Supplied untreated (Pressure treated floor joists) , in kit form - Size of floor on log cabins is 200mm less than stated building size. - Allow 200m extra than building size for roof - Internal size is 300mm less than total building dimension - Comes with Zinc hinges & brass furniture fittings - Please specify if you have room on your driveway to store the cabin for up to 10 days, as it can take up to 10 days after delivery to come and install.