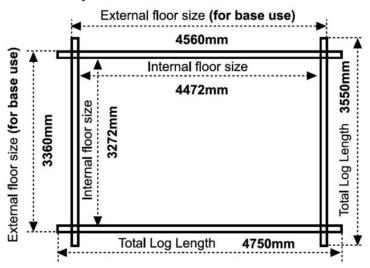

## **Product Summary**

- 3.6m x 4.8m W Sutton - Base size 3360mm x 4560mm - External size including roof 4250mm x 4950mm - External size excluding roof 3550mm x 4750mm - Internal size 3272mm x 4472mm - 4 STD full pane windows - Windows w.645mm x h.1378mm - Doors w.1520mm x h.1880mm - 44mm double tongue and groove logs - 19mm floor and roof boards on 44x58mm joists - External eaves height of 2079mm - Internal eaves height of 2016mm - External ridge height of 2926mm - Internal ridge height of 2714mm - 700mm roof overhang at front - Power felt polyester-backed as standard for durability - Felt shingles option available - Double glazing option available - Supplied untreated (Pressure treated floor joists) , in kit form - Size of floor on log cabins is 200mm less than stated building size. - Allow 200m extra than building size for roof - Internal size is 300mm less than total building dimension - Comes with Zinc hinges & brass furniture fittings - Please specify if you have room on your driveway to store the cabin for up to 10 days, as it can take up to 10 days after delivery to come and install.

# 16x12, 12x16 FLOORPLAN: