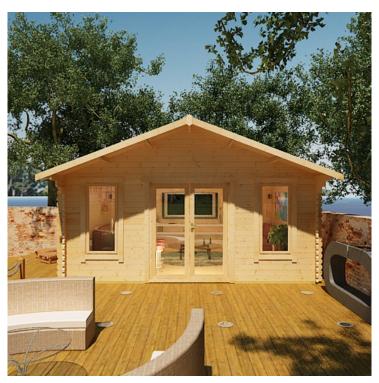

## Sutton 4.2m x 4.2m W

Price: £4,690.00FINANCE AVAILABLE

**SKU**: LCB1414

Product Categories: 44mm, Log Cabins

Product Tags: 44mm Log cabins, Log Cabins, Sutton

Product Page: https://lemonfencing.co.uk/product/sutton-4-2m-x-4-2m-w/

## **Product Summary**

- 4.2m x 4.2m W Sutton - Base size 3960mm x 3960mm - External size including roof 4850mm x 4350mm - External size excluding roof 4150mm x 4150mm - Internal size 3872mm x 3872mm - 4 STD full pane windows - Windows w.645mm x h.1378mm - Doors w.1520mm x h.1880mm - 44mm double tongue and groove logs - 19mm floor and roof boards on 44x58mm joists - External eaves height of 2079mm - Internal eaves height of 2016mm - External ridge height of 2822mm - Internal ridge height of 2610mm - 700mm roof overhang at front - Power felt polyester-backed as standard for durability - Felt shingles option available - Double glazing option available - Supplied untreated (Pressure treated floor joists) , in kit form - Size of floor on log cabins is 200mm less than stated building size. - Allow 200m extra than building size for roof - Internal size is 300mm less than total building dimension - Comes with Zinc hinges & brass furniture fittings - Please specify if you have room on your driveway to store the cabin for up to 10 days, as it can take up to 10 days after delivery to come and install. Woodlands