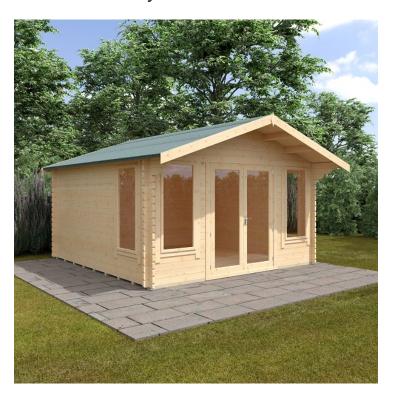

## **Product Summary**

- 4.2m x 4.2m W Sutton - Base size 3960mm x 3960mm - External size including roof 4850mm x 4350mm - External size excluding roof 4150mm x 4150mm - Internal size 3872mm x 3872mm - 4 STD full pane windows - Windows w.645mm x h.1378mm - Doors w.1520mm x h.1880mm - 44mm double tongue and groove logs - 19mm floor and roof boards on 44x58mm joists - External eaves height of 2079mm - Internal eaves height of 2016mm - External ridge height of 2822mm - Internal ridge height of 2610mm - 700mm roof overhang at front - Power felt polyester-backed as standard for durability - Felt shingles option available - Double glazing option available - Supplied untreated (Pressure treated floor joists) , in kit form - Size of floor on log cabins is 200mm less than stated building size. - Allow 200m extra than building size for roof - Internal size is 300mm less than total building dimension - Comes with Zinc hinges & brass furniture fittings - Please specify if you have room on your driveway to store the cabin for up to 10 days, as it can take up to 10 days after delivery to come and install. Woodlands