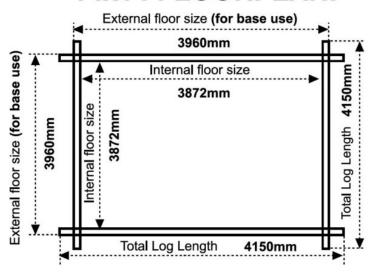

## **Product Summary**

- 4.2m x 4.2m W Sutton - Base size 3960mm x 3960mm - External size including roof 4850mm x 4350mm - External size excluding roof 4150mm x 4150mm - Internal size 3872mm x 3872mm - 4 STD full pane windows - Windows w.645mm x h.1378mm - Doors w.1520mm x h.1880mm - 44mm double tongue and groove logs - 19mm floor and roof boards on 44x58mm joists - External eaves height of 2079mm - Internal eaves height of 2016mm - External ridge height of 2822mm - Internal ridge height of 2610mm - 700mm roof overhang at front - Power felt polyester-backed as standard for durability - Felt shingles option available - Double glazing option available - Supplied untreated (Pressure treated floor joists) , in kit form - Size of floor on log cabins is 200mm less than stated building size. - Allow 200m extra than building size for roof - Internal size is 300mm less than total building dimension - Comes with Zinc hinges & brass furniture fittings - Please specify if you have room on your driveway to store the cabin for up to 10 days, as it can take up to 10 days after delivery to come and install. Woodlands

# 14x14 FLOORPLAN: