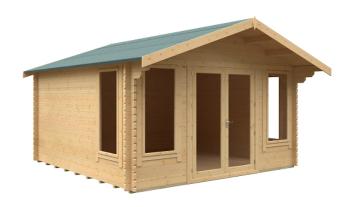

## **Product Summary**

- 4.2m x 4.2m W Sutton - Base size 3960mm x 3960mm - External size including roof 4850mm x 4350mm - External size excluding roof 4150mm x 4150mm - Internal size 3872mm x 3872mm - 4 STD full pane windows - Windows w.645mm x h.1378mm - Doors w.1520mm x h.1880mm - 44mm double tongue and groove logs - 19mm floor and roof boards on 44x58mm joists - External eaves height of 2079mm - Internal eaves height of 2016mm - External ridge height of 2822mm - Internal ridge height of 2610mm - 700mm roof overhang at front - Power felt polyester-backed as standard for durability - Felt shingles option available - Double glazing option available - Supplied untreated (Pressure treated floor joists) , in kit form - Size of floor on log cabins is 200mm less than stated building size. - Allow 200m extra than building size for roof - Internal size is 300mm less than total building dimension - Comes with Zinc hinges & brass furniture fittings - Please specify if you have room on your driveway to store the cabin for up to 10 days, as it can take up to 10 days after delivery to come and install. Woodlands