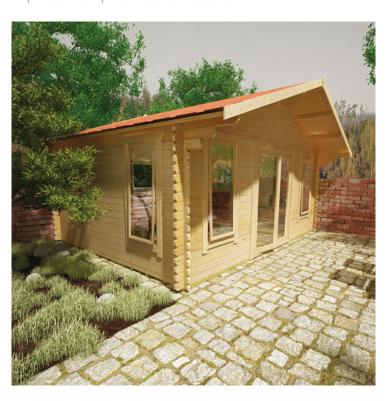

## **Product Summary**

- 4.2m x 4.2m W Sutton - Base size 3960mm x 3960mm - External size including roof 4850mm x 4350mm - External size excluding roof 4150mm x 4150mm - Internal size 3872mm x 3872mm - 4 STD full pane windows - Windows w.645mm x h.1378mm - Doors w.1520mm x h.1880mm - 44mm double tongue and groove logs - 19mm floor and roof boards on 44x58mm joists - External eaves height of 2079mm - Internal eaves height of 2016mm - External ridge height of 2822mm - Internal ridge height of 2610mm - 700mm roof overhang at front - Power felt polyester-backed as standard for durability - Felt shingles option available - Double glazing option available - Supplied untreated (Pressure treated floor joists) , in kit form - Size of floor on log cabins is 200mm less than stated building size. - Allow 200m extra than building size for roof - Internal size is 300mm less than total building dimension - Comes with Zinc hinges & brass furniture fittings - Please specify if you have room on your driveway to store the cabin for up to 10 days, as it can take up to 10 days after delivery to come and install. Woodlands