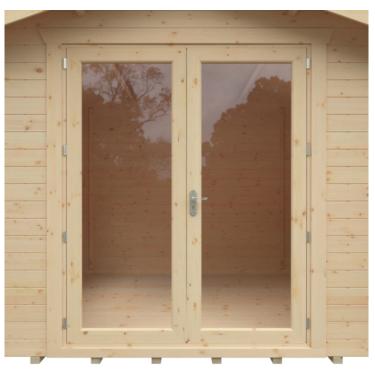

## **Product Summary**

- 4.2m x 4.2m W Sutton - Base size 3960mm x 3960mm - External size including roof 4850mm x 4350mm - External size excluding roof 4150mm x 4150mm - Internal size 3872mm x 3872mm - 4 STD full pane windows - Windows w.645mm x h.1378mm - Doors w.1520mm x h.1880mm - 44mm double tongue and groove logs - 19mm floor and roof boards on 44x58mm joists - External eaves height of 2079mm - Internal eaves height of 2016mm - External ridge height of 2822mm - Internal ridge height of 2610mm - 700mm roof overhang at front - Power felt polyester-backed as standard for durability - Felt shingles option available - Double glazing option available - Supplied untreated (Pressure treated floor joists) , in kit form - Size of floor on log cabins is 200mm less than stated building size. - Allow 200m extra than building size for roof - Internal size is 300mm less than total building dimension - Comes with Zinc hinges & brass furniture fittings - Please specify if you have room on your driveway to store the cabin for up to 10 days, as it can take up to 10 days after delivery to come and install. Woodlands