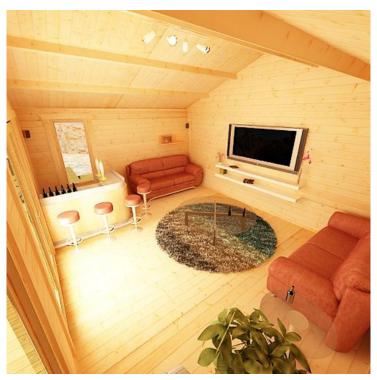

## **Product Summary**

- 4.2m x 4.2m W Sutton - Base size 3960mm x 3960mm - External size including roof 4850mm x 4350mm - External size excluding roof 4150mm x 4150mm - Internal size 3872mm x 3872mm - 4 STD full pane windows - Windows w.645mm x h.1378mm - Doors w.1520mm x h.1880mm - 44mm double tongue and groove logs - 19mm floor and roof boards on 44x58mm joists - External eaves height of 2079mm - Internal eaves height of 2016mm - External ridge height of 2822mm - Internal ridge height of 2610mm - 700mm roof overhang at front - Power felt polyester-backed as standard for durability - Felt shingles option available - Double glazing option available - Supplied untreated (Pressure treated floor joists) , in kit form - Size of floor on log cabins is 200mm less than stated building size. - Allow 200m extra than building size for roof - Internal size is 300mm less than total building dimension - Comes with Zinc hinges & brass furniture fittings - Please specify if you have room on your driveway to store the cabin for up to 10 days, as it can take up to 10 days after delivery to come and install. Woodlands