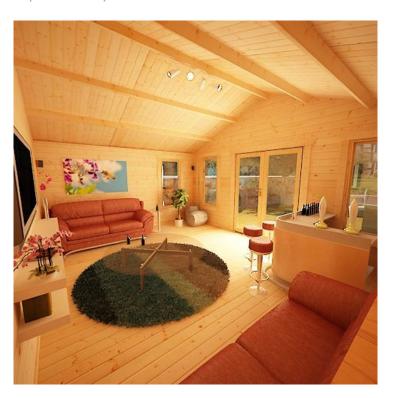

## **Product Summary**

- 4.2m x 4.2m W Sutton - Base size 3960mm x 3960mm - External size including roof 4850mm x 4350mm - External size excluding roof 4150mm x 4150mm - Internal size 3872mm x 3872mm - 4 STD full pane windows - Windows w.645mm x h.1378mm - Doors w.1520mm x h.1880mm - 44mm double tongue and groove logs - 19mm floor and roof boards on 44x58mm joists - External eaves height of 2079mm - Internal eaves height of 2016mm - External ridge height of 2822mm - Internal ridge height of 2610mm - 700mm roof overhang at front - Power felt polyester-backed as standard for durability - Felt shingles option available - Double glazing option available - Supplied untreated (Pressure treated floor joists) , in kit form - Size of floor on log cabins is 200mm less than stated building size. - Allow 200m extra than building size for roof - Internal size is 300mm less than total building dimension - Comes with Zinc hinges & brass furniture fittings - Please specify if you have room on your driveway to store the cabin for up to 10 days, as it can take up to 10 days after delivery to come and install. Woodlands