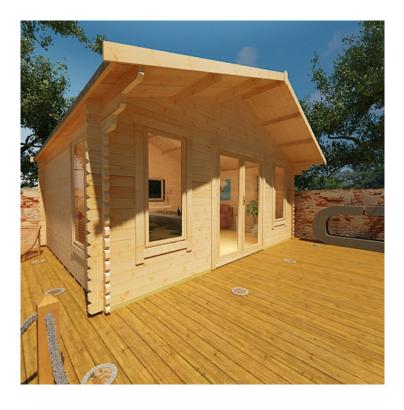

## **Product Summary**

- 4.2m x 4.2m W Sutton - Base size 3960mm x 3960mm - External size including roof 4850mm x 4350mm - External size excluding roof 4150mm x 4150mm - Internal size 3872mm x 3872mm - 4 STD full pane windows - Windows w.645mm x h.1378mm - Doors w.1520mm x h.1880mm - 44mm double tongue and groove logs - 19mm floor and roof boards on 44x58mm joists - External eaves height of 2079mm - Internal eaves height of 2016mm - External ridge height of 2822mm - Internal ridge height of 2610mm - 700mm roof overhang at front - Power felt polyester-backed as standard for durability - Felt shingles option available - Double glazing option available - Supplied untreated (Pressure treated floor joists) , in kit form - Size of floor on log cabins is 200mm less than stated building size. - Allow 200m extra than building size for roof - Internal size is 300mm less than total building dimension - Comes with Zinc hinges & brass furniture fittings - Please specify if you have room on your driveway to store the cabin for up to 10 days, as it can take up to 10 days after delivery to come and install. Woodlands