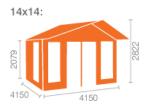

## **Product Summary**

- 4.2m x 4.2m W Sutton - Base size 3960mm x 3960mm - External size including roof 4850mm x 4350mm - External size excluding roof 4150mm x 4150mm - Internal size 3872mm x 3872mm - 4 STD full pane windows - Windows w.645mm x h.1378mm - Doors w.1520mm x h.1880mm - 44mm double tongue and groove logs - 19mm floor and roof boards on 44x58mm joists - External eaves height of 2079mm - Internal eaves height of 2016mm - External ridge height of 2822mm - Internal ridge height of 2610mm - 700mm roof overhang at front - Power felt polyester-backed as standard for durability - Felt shingles option available - Double glazing option available - Supplied untreated (Pressure treated floor joists) , in kit form - Size of floor on log cabins is 200mm less than stated building size. - Allow 200m extra than building size for roof - Internal size is 300mm less than total building dimension - Comes with Zinc hinges & brass furniture fittings - Please specify if you have room on your driveway to store the cabin for up to 10 days, as it can take up to 10 days after delivery to come and install. Woodlands

# 14x14 FLOORPLAN: