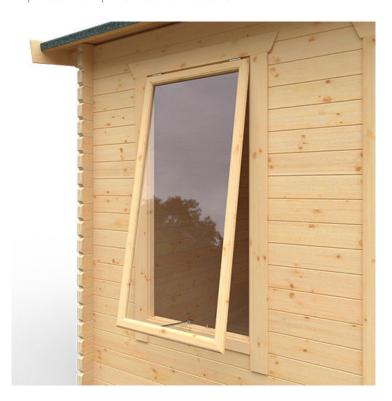

## **Product Summary**

- 4.2m x 4.2m W Sutton - Base size 3960mm x 3960mm - External size including roof 4850mm x 4350mm - External size excluding roof 4150mm x 4150mm - Internal size 3872mm x 3872mm - 4 STD full pane windows - Windows w.645mm x h.1378mm - Doors w.1520mm x h.1880mm - 44mm double tongue and groove logs - 19mm floor and roof boards on 44x58mm joists - External eaves height of 2079mm - Internal eaves height of 2016mm - External ridge height of 2822mm - Internal ridge height of 2610mm - 700mm roof overhang at front - Power felt polyester-backed as standard for durability - Felt shingles option available - Double glazing option available - Supplied untreated (Pressure treated floor joists) , in kit form - Size of floor on log cabins is 200mm less than stated building size. - Allow 200m extra than building size for roof - Internal size is 300mm less than total building dimension - Comes with Zinc hinges & brass furniture fittings - Please specify if you have room on your driveway to store the cabin for up to 10 days, as it can take up to 10 days after delivery to come and install. Woodlands