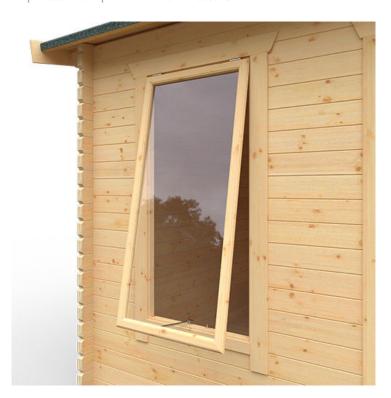

## **Product Summary**

- 4.2m x 4.8m W Sutton - Base size 3960mm x 4560mm - External size including roof 4850mm x 4950mm - External size excluding roof 4150mm x 4750mm - Internal size 3872mm x 4472mm - 4 STD full pane windows - Windows w.645mm x h.1378mm - Doors w.1520mm x h.1880mm - 44mm double tongue and groove logs - 19mm floor and roof boards on 44x58mm joists - External eaves height of 2079mm - Internal eaves height of 2016mm - External ridge height of 2926mm - Internal ridge height of 2714mm - 700mm roof overhang at front - Power felt polyester-backed as standard for durability - Felt shingles option available - Double glazing option available - Supplied untreated (Pressure treated floor joists) , in kit form - Size of floor on log cabins is 200mm less than stated building size. - Allow 200m extra than building size for roof - Internal size is 300mm less than total building dimension - Comes with Zinc hinges & brass furniture fittings - Please specify if you have room on your driveway to store the cabin for up to 10 days, as it can take up to 10 days after delivery to come and install. Woodlands