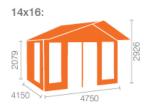

## **Product Summary**

- 4.2m x 4.8m W Sutton - Base size 3960mm x 4560mm - External size including roof 4850mm x 4950mm - External size excluding roof 4150mm x 4750mm - Internal size 3872mm x 4472mm - 4 STD full pane windows - Windows w.645mm x h.1378mm - Doors w.1520mm x h.1880mm - 44mm double tongue and groove logs - 19mm floor and roof boards on 44x58mm joists - External eaves height of 2079mm - Internal eaves height of 2016mm - External ridge height of 2926mm - Internal ridge height of 2714mm - 700mm roof overhang at front - Power felt polyester-backed as standard for durability - Felt shingles option available - Double glazing option available - Supplied untreated (Pressure treated floor joists) , in kit form - Size of floor on log cabins is 200mm less than stated building size. - Allow 200m extra than building size for roof - Internal size is 300mm less than total building dimension - Comes with Zinc hinges & brass furniture fittings - Please specify if you have room on your driveway to store the cabin for up to 10 days, as it can take up to 10 days after delivery to come and install. Woodlands

# 16x14, 14x16 FLOORPLAN: