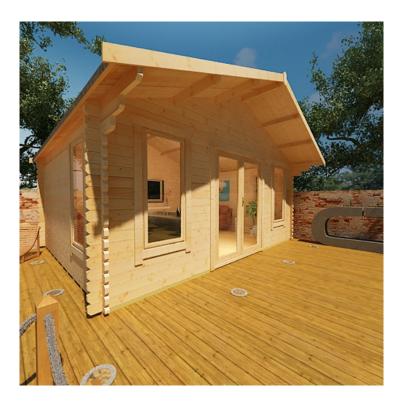

## Sutton 4.2m x 4.8m W

Price: £5,132.00FINANCE AVAILABLE

**SKU: LCB1416** 

Product Categories: 44mm, Log Cabins

Product Tags: 44mm Log cabins, Log Cabins, Sutton

Product Page: https://lemonfencing.co.uk/product/sutton-4-2m-x-4-8m-w/

## **Product Summary**

- 4.2m x 4.8m W Sutton - Base size 3960mm x 4560mm - External size including roof 4850mm x 4950mm - External size excluding roof 4150mm x 4750mm - Internal size 3872mm x 4472mm - 4 STD full pane windows - Windows w.645mm x h.1378mm - Doors w.1520mm x h.1880mm - 44mm double tongue and groove logs - 19mm floor and roof boards on 44x58mm joists - External eaves height of 2079mm - Internal eaves height of 2016mm - External ridge height of 2926mm - Internal ridge height of 2714mm - 700mm roof overhang at front - Power felt polyester-backed as standard for durability - Felt shingles option available - Double glazing option available - Supplied untreated (Pressure treated floor joists) , in kit form - Size of floor on log cabins is 200mm less than stated building size. - Allow 200m extra than building size for roof - Internal size is 300mm less than total building dimension - Comes with Zinc hinges & brass furniture fittings - Please specify if you have room on your driveway to store the cabin for up to 10 days, as it can take up to 10 days after delivery to come and install. Woodlands