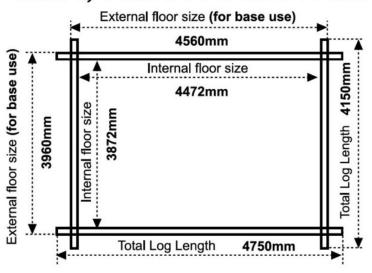

## **Product Summary**

- 4.2m x 4.8m W Sutton - Base size 3960mm x 4560mm - External size including roof 4850mm x 4950mm - External size excluding roof 4150mm x 4750mm - Internal size 3872mm x 4472mm - 4 STD full pane windows - Windows w.645mm x h.1378mm - Doors w.1520mm x h.1880mm - 44mm double tongue and groove logs - 19mm floor and roof boards on 44x58mm joists - External eaves height of 2079mm - Internal eaves height of 2016mm - External ridge height of 2926mm - Internal ridge height of 2714mm - 700mm roof overhang at front - Power felt polyester-backed as standard for durability - Felt shingles option available - Double glazing option available - Supplied untreated (Pressure treated floor joists) , in kit form - Size of floor on log cabins is 200mm less than stated building size. - Allow 200m extra than building size for roof - Internal size is 300mm less than total building dimension - Comes with Zinc hinges & brass furniture fittings - Please specify if you have room on your driveway to store the cabin for up to 10 days, as it can take up to 10 days after delivery to come and install. Woodlands

# 16x14, 14x16 FLOORPLAN: