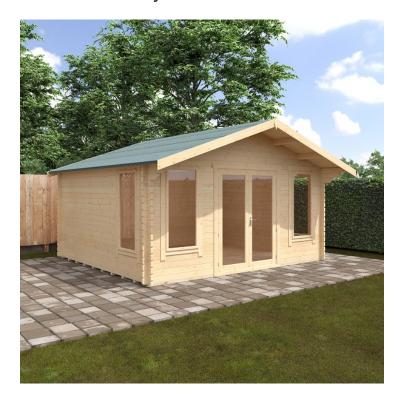

## Sutton 4.2m x 4.8m W

Price: £5,132.00FINANCE AVAILABLE

**SKU: LCB1416** 

Product Categories: 44mm, Log Cabins

Product Tags: 44mm Log cabins, Log Cabins, Sutton

Product Page: https://lemonfencing.co.uk/product/sutton-4-2m-x-4-8m-w/

## **Product Summary**

- 4.2m x 4.8m W Sutton - Base size 3960mm x 4560mm - External size including roof 4850mm x 4950mm - External size excluding roof 4150mm x 4750mm - Internal size 3872mm x 4472mm - 4 STD full pane windows - Windows w.645mm x h.1378mm - Doors w.1520mm x h.1880mm - 44mm double tongue and groove logs - 19mm floor and roof boards on 44x58mm joists - External eaves height of 2079mm - Internal eaves height of 2016mm - External ridge height of 2926mm - Internal ridge height of 2714mm - 700mm roof overhang at front - Power felt polyester-backed as standard for durability - Felt shingles option available - Double glazing option available - Supplied untreated (Pressure treated floor joists) , in kit form - Size of floor on log cabins is 200mm less than stated building size. - Allow 200m extra than building size for roof - Internal size is 300mm less than total building dimension - Comes with Zinc hinges & brass furniture fittings - Please specify if you have room on your driveway to store the cabin for up to 10 days, as it can take up to 10 days after delivery to come and install. Woodlands