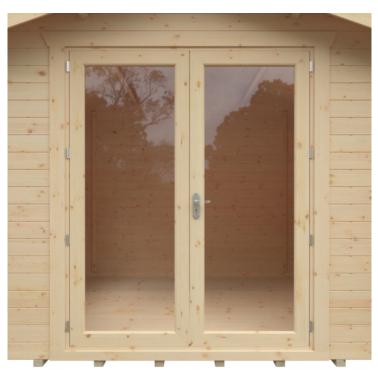

## **Product Summary**

- 4.2m x 4.8m W Sutton - Base size 3960mm x 4560mm - External size including roof 4850mm x 4950mm - External size excluding roof 4150mm x 4750mm - Internal size 3872mm x 4472mm - 4 STD full pane windows - Windows w.645mm x h.1378mm - Doors w.1520mm x h.1880mm - 44mm double tongue and groove logs - 19mm floor and roof boards on 44x58mm joists - External eaves height of 2079mm - Internal eaves height of 2016mm - External ridge height of 2926mm - Internal ridge height of 2714mm - 700mm roof overhang at front - Power felt polyester-backed as standard for durability - Felt shingles option available - Double glazing option available - Supplied untreated (Pressure treated floor joists) , in kit form - Size of floor on log cabins is 200mm less than stated building size. - Allow 200m extra than building size for roof - Internal size is 300mm less than total building dimension - Comes with Zinc hinges & brass furniture fittings - Please specify if you have room on your driveway to store the cabin for up to 10 days, as it can take up to 10 days after delivery to come and install. Woodlands