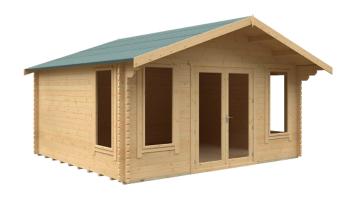

## Sutton 4.2m x 4.8m W

Price: £5,132.00FINANCE AVAILABLE

**SKU: LCB1416** 

Product Categories: 44mm, Log Cabins

Product Tags: 44mm Log cabins, Log Cabins, Sutton

Product Page: https://lemonfencing.co.uk/product/sutton-4-2m-x-4-8m-w/

## **Product Summary**

- 4.2m x 4.8m W Sutton - Base size 3960mm x 4560mm - External size including roof 4850mm x 4950mm - External size excluding roof 4150mm x 4750mm - Internal size 3872mm x 4472mm - 4 STD full pane windows - Windows w.645mm x h.1378mm - Doors w.1520mm x h.1880mm - 44mm double tongue and groove logs - 19mm floor and roof boards on 44x58mm joists - External eaves height of 2079mm - Internal eaves height of 2016mm - External ridge height of 2926mm - Internal ridge height of 2714mm - 700mm roof overhang at front - Power felt polyester-backed as standard for durability - Felt shingles option available - Double glazing option available - Supplied untreated (Pressure treated floor joists) , in kit form - Size of floor on log cabins is 200mm less than stated building size. - Allow 200m extra than building size for roof - Internal size is 300mm less than total building dimension - Comes with Zinc hinges & brass furniture fittings - Please specify if you have room on your driveway to store the cabin for up to 10 days, as it can take up to 10 days after delivery to come and install. Woodlands