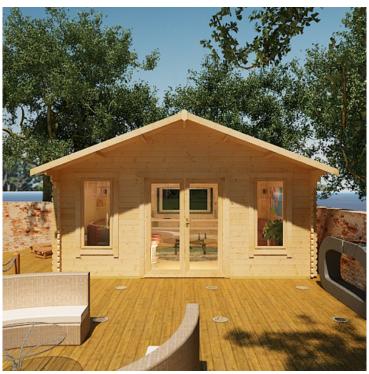

## Sutton 4.2m x 4.8m W

Price: £5,132.00FINANCE AVAILABLE

**SKU: LCB1416** 

Product Categories: 44mm, Log Cabins

Product Tags: 44mm Log cabins, Log Cabins, Sutton

Product Page: https://lemonfencing.co.uk/product/sutton-4-2m-x-4-8m-w/

## **Product Summary**

- 4.2m x 4.8m W Sutton - Base size 3960mm x 4560mm - External size including roof 4850mm x 4950mm - External size excluding roof 4150mm x 4750mm - Internal size 3872mm x 4472mm - 4 STD full pane windows - Windows w.645mm x h.1378mm - Doors w.1520mm x h.1880mm - 44mm double tongue and groove logs - 19mm floor and roof boards on 44x58mm joists - External eaves height of 2079mm - Internal eaves height of 2016mm - External ridge height of 2926mm - Internal ridge height of 2714mm - 700mm roof overhang at front - Power felt polyester-backed as standard for durability - Felt shingles option available - Double glazing option available - Supplied untreated (Pressure treated floor joists) , in kit form - Size of floor on log cabins is 200mm less than stated building size. - Allow 200m extra than building size for roof - Internal size is 300mm less than total building dimension - Comes with Zinc hinges & brass furniture fittings - Please specify if you have room on your driveway to store the cabin for up to 10 days, as it can take up to 10 days after delivery to come and install. Woodlands