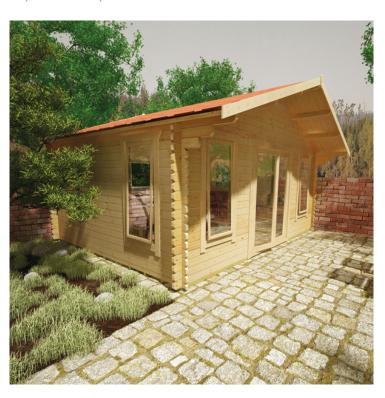

## Sutton 4.2m x 4.8m W

Price: £5,132.00FINANCE AVAILABLE

**SKU: LCB1416** 

Product Categories: 44mm, Log Cabins

Product Tags: 44mm Log cabins, Log Cabins, Sutton

Product Page: https://lemonfencing.co.uk/product/sutton-4-2m-x-4-8m-w/

## **Product Summary**

- 4.2m x 4.8m W Sutton - Base size 3960mm x 4560mm - External size including roof 4850mm x 4950mm - External size excluding roof 4150mm x 4750mm - Internal size 3872mm x 4472mm - 4 STD full pane windows - Windows w.645mm x h.1378mm - Doors w.1520mm x h.1880mm - 44mm double tongue and groove logs - 19mm floor and roof boards on 44x58mm joists - External eaves height of 2079mm - Internal eaves height of 2016mm - External ridge height of 2926mm - Internal ridge height of 2714mm - 700mm roof overhang at front - Power felt polyester-backed as standard for durability - Felt shingles option available - Double glazing option available - Supplied untreated (Pressure treated floor joists) , in kit form - Size of floor on log cabins is 200mm less than stated building size. - Allow 200m extra than building size for roof - Internal size is 300mm less than total building dimension - Comes with Zinc hinges & brass furniture fittings - Please specify if you have room on your driveway to store the cabin for up to 10 days, as it can take up to 10 days after delivery to come and install. Woodlands