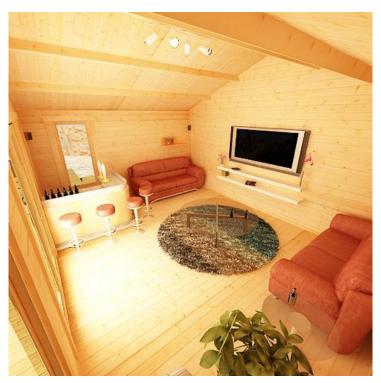

## **Product Summary**

- 4.2m x 4.8m W Sutton - Base size 3960mm x 4560mm - External size including roof 4850mm x 4950mm - External size excluding roof 4150mm x 4750mm - Internal size 3872mm x 4472mm - 4 STD full pane windows - Windows w.645mm x h.1378mm - Doors w.1520mm x h.1880mm - 44mm double tongue and groove logs - 19mm floor and roof boards on 44x58mm joists - External eaves height of 2079mm - Internal eaves height of 2016mm - External ridge height of 2926mm - Internal ridge height of 2714mm - 700mm roof overhang at front - Power felt polyester-backed as standard for durability - Felt shingles option available - Double glazing option available - Supplied untreated (Pressure treated floor joists) , in kit form - Size of floor on log cabins is 200mm less than stated building size. - Allow 200m extra than building size for roof - Internal size is 300mm less than total building dimension - Comes with Zinc hinges & brass furniture fittings - Please specify if you have room on your driveway to store the cabin for up to 10 days, as it can take up to 10 days after delivery to come and install. Woodlands

## **Product Gallery**