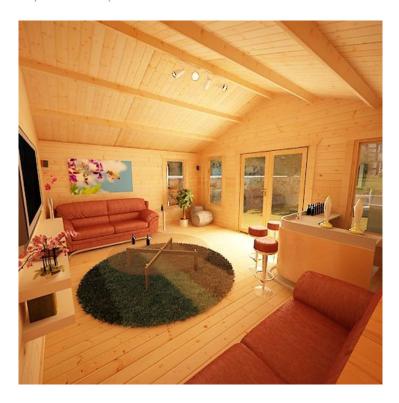

## **Product Summary**

- 4.2m x 4.8m W Sutton - Base size 3960mm x 4560mm - External size including roof 4850mm x 4950mm - External size excluding roof 4150mm x 4750mm - Internal size 3872mm x 4472mm - 4 STD full pane windows - Windows w.645mm x h.1378mm - Doors w.1520mm x h.1880mm - 44mm double tongue and groove logs - 19mm floor and roof boards on 44x58mm joists - External eaves height of 2079mm - Internal eaves height of 2016mm - External ridge height of 2926mm - Internal ridge height of 2714mm - 700mm roof overhang at front - Power felt polyester-backed as standard for durability - Felt shingles option available - Double glazing option available - Supplied untreated (Pressure treated floor joists) , in kit form - Size of floor on log cabins is 200mm less than stated building size. - Allow 200m extra than building size for roof - Internal size is 300mm less than total building dimension - Comes with Zinc hinges & brass furniture fittings - Please specify if you have room on your driveway to store the cabin for up to 10 days, as it can take up to 10 days after delivery to come and install. Woodlands

## **Product Gallery**