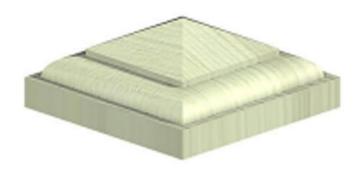

## Temple post cap large 125x125

Price: £6.50

SKU: TPC5

Product Categories: Fence Posts, Fencing

Product Tags: Post cap, timber

Product Page: https://lemonfencing.co.uk/product/temple-post-cap-large/

### **Product Summary**

- Pressure treated green - 125mm x 125mm - 45mm tall - Suited for a 100 x 100 post - Decorative post cap No minimum order quantity for Del Area A

Not available for delivery in Del Area B CHECK MY DELIVERY AREA