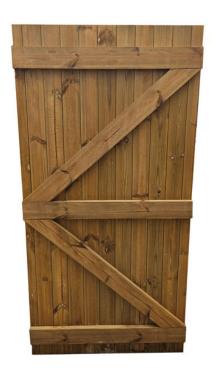

# 900 x 1800 TGV gate BROWN

Price: £75.00

SKU: TGV36B

Product Categories: Garden Gates, Garden Gates, Gates

Product Tags: brown, TGV, Tongue & Groove Gates, Tongue and Groove

Product Page: https://lemonfencing.co.uk/product/tgv-gate/

### **Product Summary**

- Ledged and braced tongue and groove gate brown - 900mm wide x 1800mm high - 15mm thick PTGV boards - 95 x 25 ledging and bracing. - Vac Vac treated timber

No minimum order quantity for Del Area A