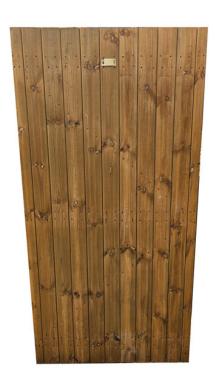

# 900 x 1800 TGV gate BROWN

Price: £75.00

SKU: TGV36B

Product Categories: Garden Gates, Garden Gates, Gates

Product Tags: brown, TGV, Tongue & Groove Gates, Tongue and Groove

Product Page: https://lemonfencing.co.uk/product/tgv-gate/

### **Product Summary**

- Ledged and braced tongue and groove gate brown - 900mm wide x 1800mm high - 15mm thick PTGV boards - 95 x 25 ledging and bracing. - Vac Vac treated timber

No minimum order quantity for Del Area A