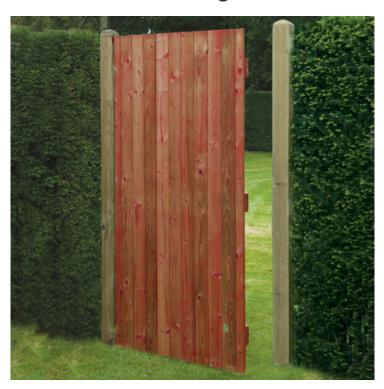

# 900 x 1800 TGV gate BROWN

Price: £75.00

SKU: TGV36B

Product Categories: Garden Gates, Garden Gates, Gates

Product Tags: brown, TGV, Tongue & Groove Gates, Tongue and Groove

Product Page: https://lemonfencing.co.uk/product/tgv-gate/

### **Product Summary**

- Ledged and braced tongue and groove gate brown - 900mm wide x 1800mm high - 15mm thick PTGV boards - 95 x 25 ledging and bracing. - Vac Vac treated timber

No minimum order quantity for Del Area A