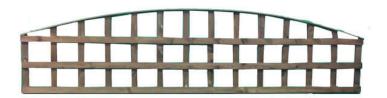

## **Product Summary**

- Pressure treated convex trellis - 15mm x 38mm battens. - Internal squares approx 100mm x 100mm. - 1.83m wide x 0.3m high at shoulder - 0.45m at highest point - No minimum order quantity for Del Area A. Delivery charge applies based on Postcode. - Not available for delivery in Del Area B

### **Product Attributes**

- Dimensions: 32 × 1830 × 450 mm

- Weight: 0.0000 kg