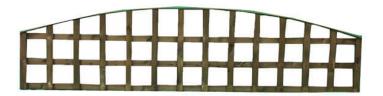

## **Product Summary**

- Pressure treated convex trellis - 15mm x 38mm battens. - Internal squares approx 100mm x 100mm. - 1.83m wide x 0.3m high at shoulder - 0.45m at highest point - No minimum order quantity for Del Area A. Delivery charge applies based on Postcode. - Not available for delivery in Del Area B

### **Product Attributes**

- Dimensions: 32 × 1830 × 450 mm

- Weight: 0.0000 kg