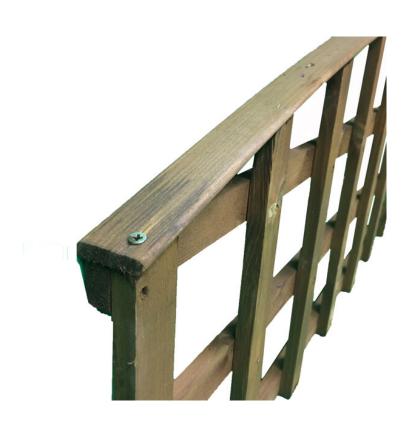

## **Product Summary**

- Pressure treated convex trellis - 15mm x 38mm battens. - Internal squares approx 100mm x 100mm. - 1.83m wide x 0.3m high at shoulder - 0.45m at highest point - No minimum order quantity for Del Area A. Delivery charge applies based on Postcode. - Not available for delivery in Del Area B