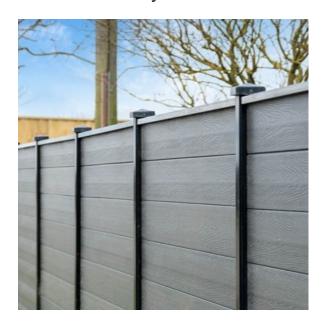

## **Product Summary**

- Vista Panel 1.82m wide x 1.2m high - Comes with individual Vista composite boards and steel rails to create this size panel. Customer to install. - A stylish and durable choice for any outdoor fencing project. - Lightweight and easy to install with a modular design - Made from sustainable WPC - UV stabilised and doesn't warp or rot - Three colours to choose from in the composite boards - DuraPosts sold seperately

#### Includes:

- 8 no vista composite boards 1.82m x 0.15m to stack to create panel height - 1 pk of 4 steel infills (one for either side and top and bottom) 1825mm / 1755mm - 1 pk of 16 pan head self drilling screws **Other steel infills and screw colours available. Please contact us for more information.** 