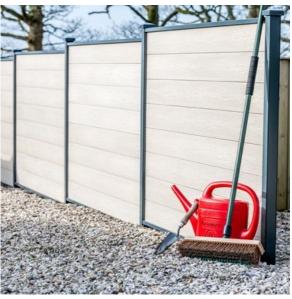

## **Product Summary**

- Vista Panel 1.82m wide x 1.2m high - Comes with individual Vista composite boards and steel rails to create this size panel. Customer to install. - A stylish and durable choice for any outdoor fencing project. - Lightweight and easy to install with a modular design - Made from sustainable WPC - UV stabilised and doesn't warp or rot - Three colours to choose from in the composite boards - DuraPosts sold seperately

#### Includes:

- 8 no vista composite boards 1.82m x 0.15m to stack to create panel height - 1 pk of 4 steel infills (one for either side and top and bottom) 1825mm / 1755mm - 1 pk of 16 pan head self drilling screws **Other steel infills and screw colours available. Please contact us for more information.** 