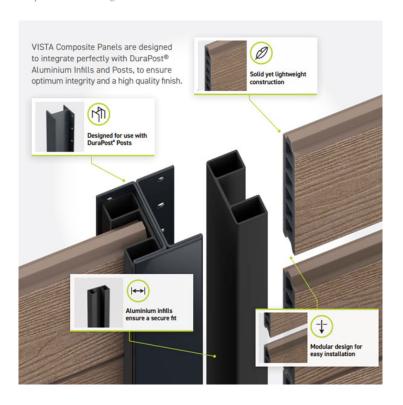

#### Includes:

- 8 no vista composite boards 1.82m x 0.15m to stack to create panel height - 1 pk of 4 steel infills (one for either side and top and bottom) 1825mm / 1755mm - 1 pk of 16 pan head self drilling screws **Other steel infills and screw colours available. Please contact us for more information.** 