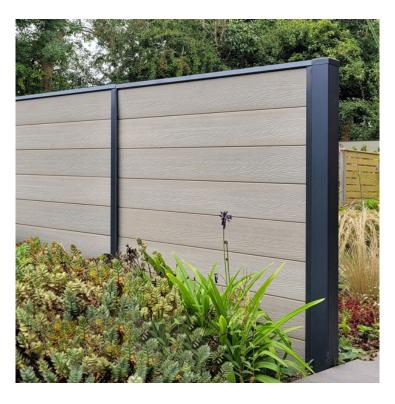

## **Product Summary**

- Vista Panel 1.82m wide x 1.2m high - Comes with individual Vista composite boards and steel rails to create this size panel. Customer to install. - A stylish and durable choice for any outdoor fencing project. - Lightweight and easy to install with a modular design - Made from sustainable WPC - UV stabilised and doesn't warp or rot - Three colours to choose from in the composite boards - DuraPosts sold seperately

#### Includes:

- 8 no vista composite boards 1.82m x 0.15m to stack to create panel height - 1 pk of 4 steel infills (one for either side and top and bottom) 1825mm / 1755mm - 1 pk of 16 pan head self drilling screws **Other steel infills and screw colours available. Please contact us for more information.** 