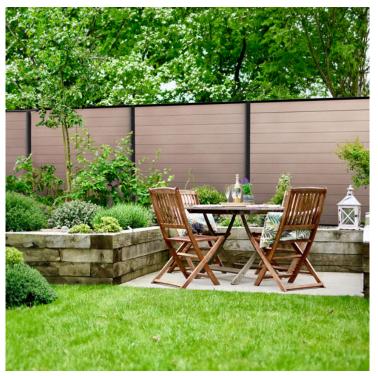

## **Product Summary**

- Vista Panel 1.82m wide x 1.2m high - Comes with individual Vista composite boards and steel rails to create this size panel. Customer to install. - A stylish and durable choice for any outdoor fencing project. - Lightweight and easy to install with a modular design - Made from sustainable WPC - UV stabilised and doesn't warp or rot - Three colours to choose from in the composite boards - DuraPosts sold seperately