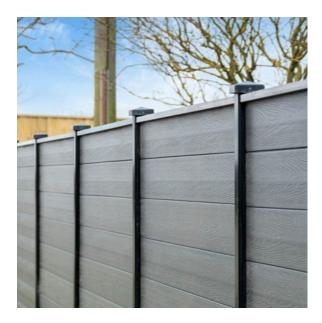

### **Product Summary**

- Vista Panel 1.82m wide x 1.8m high - Comes with individual Vista composite boards and steel rails to create this size panel. Customer to install. - A stylish and durable choice for any outdoor fencing project. - Lightweight and easy to install with a modular design - Made from sustainable WPC - UV stabilised and doesn't warp or rot - Three colours to choose from in the composite boards - DuraPosts sold seperately

#### Includes:

- 12 no vista composite boards 1.82m x 0.15m to stack to create panel height - 1 pk of 4 steel infills (one for either side and top and bottom) 1825mm / 1755mm - 1 pk of 16 pan head self drilling screws **Other steel infills and screw colours available. Please contact us for more information.** 