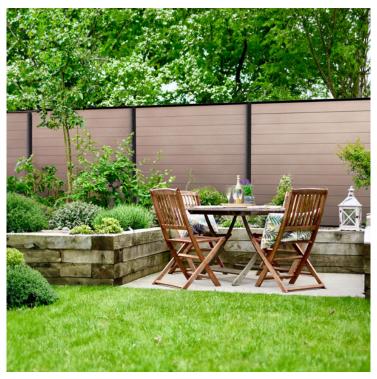

### **Product Summary**

- Vista Panel 1.82m wide x 1.8m high - Comes with individual Vista composite boards and steel rails to create this size panel. Customer to install. - A stylish and durable choice for any outdoor fencing project. - Lightweight and easy to install with a modular design - Made from sustainable WPC - UV stabilised and doesn't warp or rot - Three colours to choose from in the composite boards - DuraPosts sold seperately

#### Includes:

- 12 no vista composite boards 1.82m x 0.15m to stack to create panel height - 1 pk of 4 steel infills (one for either side and top and bottom) 1825mm / 1755mm - 1 pk of 16 pan head self drilling screws **Other steel infills and screw colours available. Please contact us for more information.** 