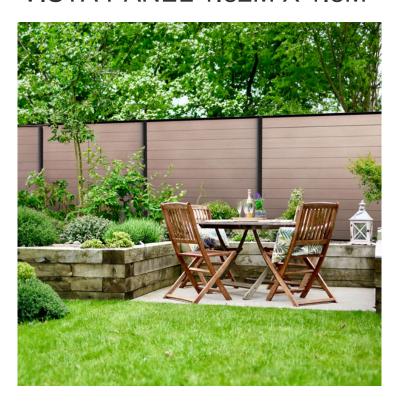

### **Product Summary**

- Vista Panel 1.82m wide x 1.8m high - Comes with individual Vista composite boards and steel rails to create this size panel. Customer to install. - A stylish and durable choice for any outdoor fencing project. - Lightweight and easy to install with a modular design - Made from sustainable WPC - UV stabilised and doesn't warp or rot - Three colours to choose from in the composite boards - DuraPosts sold seperately

#### Includes:

- 12 no vista composite boards 1.82m x 0.15m to stack to create panel height - 1 pk of 4 steel infills (one for either side and top and bottom) 1825mm / 1755mm - 1 pk of 16 pan head self drilling screws **Other steel infills and screw colours available. Please contact us for more information.** 