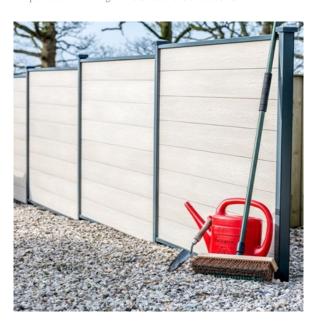

### **Product Summary**

- Vista Panel 1.82m wide x 1.8m high - Comes with individual Vista composite boards and steel rails to create this size panel. Customer to install. - A stylish and durable choice for any outdoor fencing project. - Lightweight and easy to install with a modular design - Made from sustainable WPC - UV stabilised and doesn't warp or rot - Three colours to choose from in the composite boards - DuraPosts sold seperately

#### Includes:

- 12 no vista composite boards 1.82m x 0.15m to stack to create panel height - 1 pk of 4 steel infills (one for either side and top and bottom) 1825mm / 1755mm - 1 pk of 16 pan head self drilling screws **Other steel infills and screw colours available. Please contact us for more information.** 