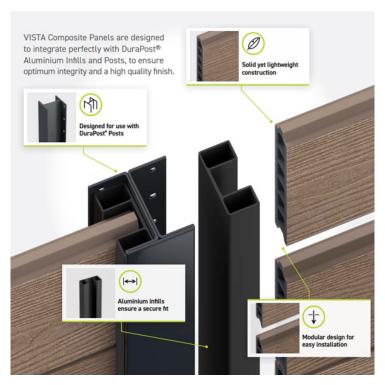

### **Product Summary**

- Vista Panel 1.82m wide x 1.8m high - Comes with individual Vista composite boards and steel rails to create this size panel. Customer to install. - A stylish and durable choice for any outdoor fencing project. - Lightweight and easy to install with a modular design - Made from sustainable WPC - UV stabilised and doesn't warp or rot - Three colours to choose from in the composite boards - DuraPosts sold seperately

#### Includes:

- 12 no vista composite boards 1.82m x 0.15m to stack to create panel height - 1 pk of 4 steel infills (one for either side and top and bottom) 1825mm / 1755mm - 1 pk of 16 pan head self drilling screws **Other steel infills and screw colours available. Please contact us for more information.** 