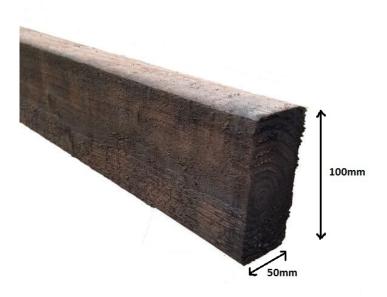

# Wall plate 100 x 50mm

### **Product Summary**

Pressure treated 100 x 50 wall plate - Ideal for attaching to brickwork for first fence post - Or for attaching to gate post for hanging a gate - Or as horizontal rail for post and rail fencing - No minimum order quantity for Del Area A Not available for delivery in Del Area B
CHECK MY DELIVERY AREA

#### **Product Description**

- Pressure treated 100 x 50 wall plate post - Ideal for attaching to brickwork for first fence post - Or for attaching to gate post for hanging a gate - Or as horizontal rail for post and rail fencing