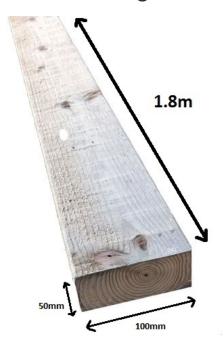

## **Product Summary**

Pressure treated green 1.8m x 100 x 50 wall plate post.
Ideal for attaching to brickwork for first fence post - Or for attaching to gate post for hanging a gate.
Or as horizontal rail for post and rail fencing
No minimum order quantity for Del Area A

#### **Product Attributes**

- Dimensions: 1800 × 100 × 50 mm

- Weight: 0.0000 kg

- Size: Wall plate 1.8m x 100 x 50

- Colour: Green