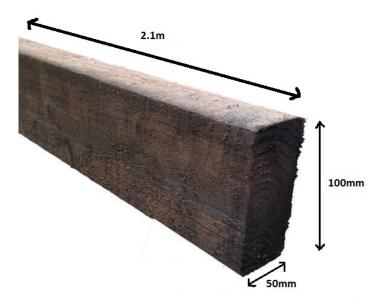

### **Product Summary**

- Pressure treated brown 2.1m x 100 x 50 wall plate post. - Ideal for attaching to brickwork for first fence post - Or for attaching to gate post for hanging a gate. - Or as horizontal rail for post and rail fencing - No minimum order quantity for Del Area A

## **Product Attributes**

- Dimensions: 2100 × 100 × 50 mm

- Weight: 0.0000 kg

- Size: Wall plate 2.1m x 100 x 50

- Colour: Brown