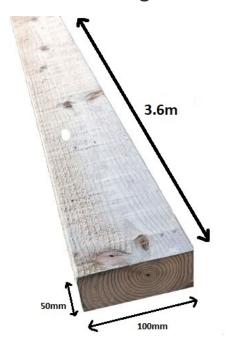

## **Product Summary**

- Pressure treated green 3.6m x 100 x 50 wall plate post. - Ideal for attaching to brickwork for first fence post - Or for attaching to gate post for hanging a gate. - Or as horizontal rail for post and rail fencing - No minimum order quantity for Del Area A

#### **Product Attributes**

- Dimensions: 3600 × 100 × 50 mm

- Weight: 0.0000 kg

- Size: Wall plate 3.6m x 100 x 50

Colour: GreenMaterial: Wood

- Post type: Fence posts, Gate posts