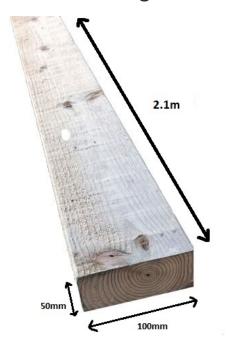

## **Product Summary**

Pressure treated green 2.1m x 100 x 50 wall plate post.
Ideal for attaching to brickwork for first fence post - Or for attaching to gate post for hanging a gate.
Or as horizontal rail for post and rail fencing
No minimum order quantity for Del Area A

### **Product Description**

- Pressure treated green 100 x 50 wall plate post. - Ideal for attaching to brickwork for first fence post - Or for attaching to gate post for hanging a gate. - Or as horizontal rail for post and rail fencing

#### **Product Attributes**

- Dimensions: 2100 × 100 × 50 mm

- Weight: 0.0000 kg

- Size: Wall plate 2.1m x 100 x 50

- Colour: Green