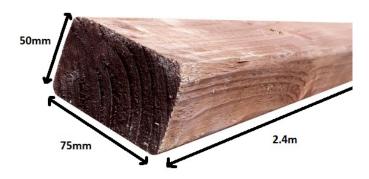

## **Product Summary**

- Pressure treated brown 2.4m x 75 x 50 wall plate post - Ideal for attaching to brickwork for first fence post - Or for attaching to Durapost square post for hanging a gate. - Or as horizontal rail for post and rail fencing - No minimum order quantity for Del Area A

### **Product Attributes**

- Dimensions: 2400 × 75 × 50 mm

- Weight: 0.0000 kg

- Size: Wall plate 2.4m x 75 x 50

- Colour: Brown