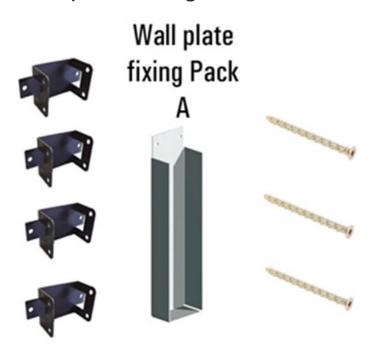

## **Product Summary**

- CHEAPER THAN BUYING SEPERATELY - The fixings required for starting a fence off of a 100mm x 50mm timber wall plate. - Wall plate not included. - Fixings pack includes: - 4 / fence clips - 1 / gravel board bracket - 3 / M6 x 100 thunder bolts