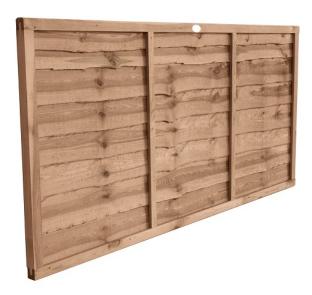

## **Product Summary**

- 1.83m wide x 0.9m high - All panels are 1.83m (6ft) wide as standard - Sturdy double fully framed waney lap panel - Pressure treated then dipped dark brown

Please note the shade/colour of panels can vary from each batch, also panels may look lighter or darker in colour when they are dry or damp.

### **Product Attributes**

- Dimensions: 45 × 1830 × 900 mm

- Weight: 0.0000 kg

- Size: Waney lap 1.83 x 0.9M

- Fence panel Type: Waney lap panel

Colour: BrownMaterial: Wood