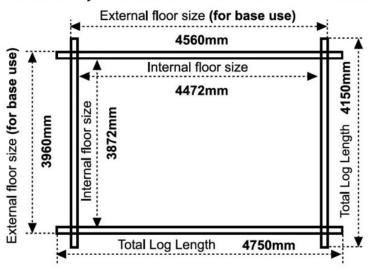

## **Product Summary**

- 4.8m x 4.2m W Warwick Garage - Base size 4560mm x 3960mm - External size including roof 4950mm x 4350mm - External size excluding roof 4750mm x 4150mm - Internal size 4472mm x 3872mm - 1 STD georgian window - Windows w.1045mm x h.645mm - Double door size w.2130mm x h.1980mm - Single door w.760mm x h.1880mm - 44mm double tongue and groove logs - 19mm roof boards - No floor - External eaves height of 2189mm - Internal eaves height of 2189mm - External ridge height of 2932mm - Internal ridge height of 2720mm - Power felt polyester-backed as standard for durability - Felt shingles option available - Double glazing & other options available - Supplied untreated, in kit form - Size of floor on log cabins is 200mm less than stated building size. - Allow 200m extra than building size for roof - Internal size is 300mm less than total building dimension - Comes with Zinc hinges & brass furniture fittings - Please specify if you have room on your driveway to store the cabin for up to 10 days, as it can take up to 10 days after delivery to come and install. Woodlands Cabins

# 16x14, 14x16 FLOORPLAN: