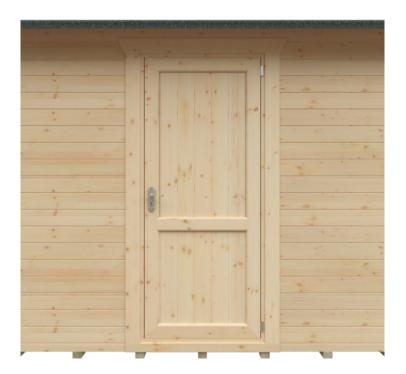

## **Product Summary**

- 4.8m x 4.2m W Warwick Garage - Base size 4560mm x 3960mm - External size including roof 4950mm x 4350mm - External size excluding roof 4750mm x 4150mm - Internal size 4472mm x 3872mm - 1 STD georgian window - Windows w.1045mm x h.645mm - Double door size w.2130mm x h.1980mm - Single door w.760mm x h.1880mm - 44mm double tongue and groove logs - 19mm roof boards - No floor - External eaves height of 2189mm - Internal eaves height of 2189mm - External ridge height of 2932mm - Internal ridge height of 2720mm - Power felt polyester-backed as standard for durability - Felt shingles option available - Double glazing & other options available - Supplied untreated, in kit form - Size of floor on log cabins is 200mm less than stated building size. - Allow 200m extra than building size for roof - Internal size is 300mm less than total building dimension - Comes with Zinc hinges & brass furniture fittings - Please specify if you have room on your driveway to store the cabin for up to 10 days, as it can take up to 10 days after delivery to come and install. Woodlands Cabins