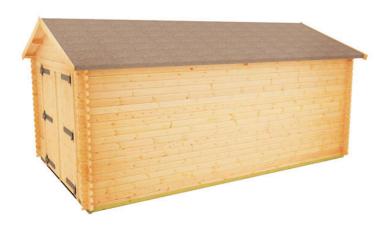

## **Product Summary**

- 4.8m x 4.2m W Warwick Garage - Base size 4560mm x 3960mm - External size including roof 4950mm x 4350mm - External size excluding roof 4750mm x 4150mm - Internal size 4472mm x 3872mm - 1 STD georgian window - Windows w.1045mm x h.645mm - Double door size w.2130mm x h.1980mm - Single door w.760mm x h.1880mm - 44mm double tongue and groove logs - 19mm roof boards - No floor - External eaves height of 2189mm - Internal eaves height of 2189mm - External ridge height of 2932mm - Internal ridge height of 2720mm - Power felt polyester-backed as standard for durability - Felt shingles option available - Double glazing & other options available - Supplied untreated, in kit form - Size of floor on log cabins is 200mm less than stated building size. - Allow 200m extra than building size for roof - Internal size is 300mm less than total building dimension - Comes with Zinc hinges & brass furniture fittings - Please specify if you have room on your driveway to store the cabin for up to 10 days, as it can take up to 10 days after delivery to come and install. Woodlands Cabins

#### **Product Attributes**

- Dimensions: 4800 × 4200 × 2950 mm