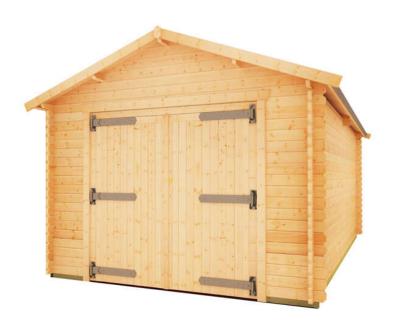

## **Product Summary**

- 4.8m x 4.2m W Warwick Garage - Base size 4560mm x 3960mm - External size including roof 4950mm x 4350mm - External size excluding roof 4750mm x 4150mm - Internal size 4472mm x 3872mm - 1 STD georgian window - Windows w.1045mm x h.645mm - Double door size w.2130mm x h.1980mm - Single door w.760mm x h.1880mm - 44mm double tongue and groove logs - 19mm roof boards - No floor - External eaves height of 2189mm - Internal eaves height of 2189mm - External ridge height of 2932mm - Internal ridge height of 2720mm - Power felt polyester-backed as standard for durability - Felt shingles option available - Double glazing & other options available - Supplied untreated, in kit form - Size of floor on log cabins is 200mm less than stated building size. - Allow 200m extra than building size for roof - Internal size is 300mm less than total building dimension - Comes with Zinc hinges & brass furniture fittings - Please specify if you have room on your driveway to store the cabin for up to 10 days, as it can take up to 10 days after delivery to come and install. Woodlands Cabins

#### **Product Attributes**

- Dimensions: 4800 × 4200 × 2950 mm