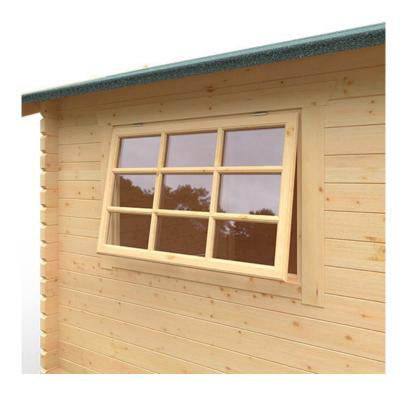

## **Product Summary**

- 4.8m x 4.2m W Warwick Garage - Base size 4560mm x 3960mm - External size including roof 4950mm x 4350mm - External size excluding roof 4750mm x 4150mm - Internal size 4472mm x 3872mm - 1 STD georgian window - Windows w.1045mm x h.645mm - Double door size w.2130mm x h.1980mm - Single door w.760mm x h.1880mm - 44mm double tongue and groove logs - 19mm roof boards - No floor - External eaves height of 2189mm - Internal eaves height of 2189mm - External ridge height of 2932mm - Internal ridge height of 2720mm - Power felt polyester-backed as standard for durability - Felt shingles option available - Double glazing & other options available - Supplied untreated, in kit form - Size of floor on log cabins is 200mm less than stated building size. - Allow 200m extra than building size for roof - Internal size is 300mm less than total building dimension - Comes with Zinc hinges & brass furniture fittings - Please specify if you have room on your driveway to store the cabin for up to 10 days, as it can take up to 10 days after delivery to come and install. Woodlands Cabins