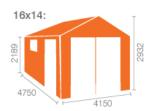

## **Product Summary**

- 4.8m x 4.2m W Warwick Garage - Base size 4560mm x 3960mm - External size including roof 4950mm x 4350mm - External size excluding roof 4750mm x 4150mm - Internal size 4472mm x 3872mm - 1 STD georgian window - Windows w.1045mm x h.645mm - Double door size w.2130mm x h.1980mm - Single door w.760mm x h.1880mm - 44mm double tongue and groove logs - 19mm roof boards - No floor - External eaves height of 2189mm - Internal eaves height of 2189mm - External ridge height of 2932mm - Internal ridge height of 2720mm - Power felt polyester-backed as standard for durability - Felt shingles option available - Double glazing & other options available - Supplied untreated, in kit form - Size of floor on log cabins is 200mm less than stated building size. - Allow 200m extra than building size for roof - Internal size is 300mm less than total building dimension - Comes with Zinc hinges & brass furniture fittings - Please specify if you have room on your driveway to store the cabin for up to 10 days, as it can take up to 10 days after delivery to come and install. Woodlands Cabins

# 16x14, 14x16 FLOORPLAN: