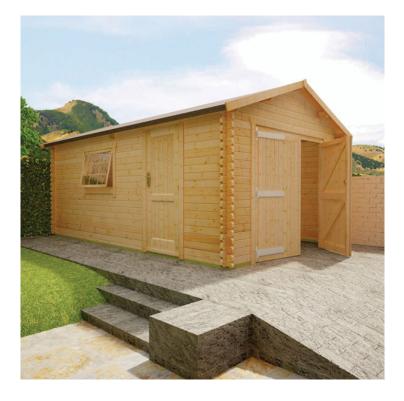

## **Product Summary**

- 4.8m x 4.2m W Warwick Garage - Base size 4560mm x 3960mm - External size including roof 4950mm x 4350mm - External size excluding roof 4750mm x 4150mm - Internal size 4472mm x 3872mm - 1 STD georgian window - Windows w.1045mm x h.645mm - Double door size w.2130mm x h.1980mm - Single door w.760mm x h.1880mm - 44mm double tongue and groove logs - 19mm roof boards - No floor - External eaves height of 2189mm - Internal eaves height of 2189mm - External ridge height of 2932mm - Internal ridge height of 2720mm - Power felt polyester-backed as standard for durability - Felt shingles option available - Double glazing & other options available - Supplied untreated, in kit form - Size of floor on log cabins is 200mm less than stated building size. - Allow 200m extra than building size for roof - Internal size is 300mm less than total building dimension - Comes with Zinc hinges & brass furniture fittings - Please specify if you have room on your driveway to store the cabin for up to 10 days, as it can take up to 10 days after delivery to come and install. Woodlands Cabins

#### **Product Attributes**

- Dimensions: 4800 × 4200 × 2950 mm