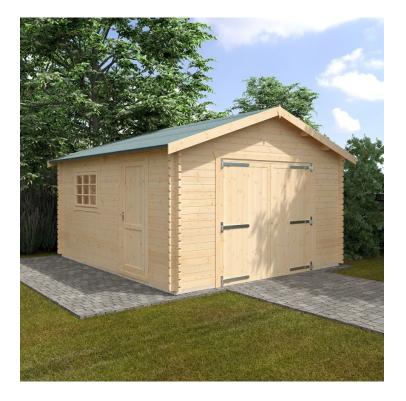

## **Product Summary**

- 4.8m x 4.2m W Warwick Garage - Base size 4560mm x 3960mm - External size including roof 4950mm x 4350mm - External size excluding roof 4750mm x 4150mm - Internal size 4472mm x 3872mm - 1 STD georgian window - Windows w.1045mm x h.645mm - Double door size w.2130mm x h.1980mm - Single door w.760mm x h.1880mm - 44mm double tongue and groove logs - 19mm roof boards - No floor - External eaves height of 2189mm - Internal eaves height of 2189mm - External ridge height of 2932mm - Internal ridge height of 2720mm - Power felt polyester-backed as standard for durability - Felt shingles option available - Double glazing & other options available - Supplied untreated, in kit form - Size of floor on log cabins is 200mm less than stated building size. - Allow 200m extra than building size for roof - Internal size is 300mm less than total building dimension - Comes with Zinc hinges & brass furniture fittings - Please specify if you have room on your driveway to store the cabin for up to 10 days, as it can take up to 10 days after delivery to come and install. Woodlands Cabins