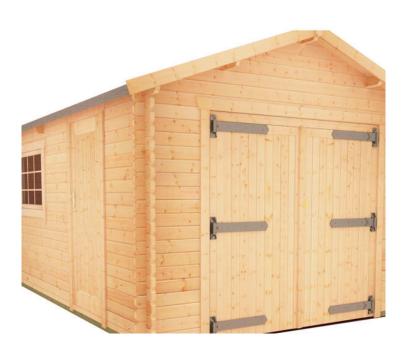

## **Product Summary**

- 4.8m x 4.2m W Warwick Garage - Base size 4560mm x 3960mm - External size including roof 4950mm x 4350mm - External size excluding roof 4750mm x 4150mm - Internal size 4472mm x 3872mm - 1 STD georgian window - Windows w.1045mm x h.645mm - Double door size w.2130mm x h.1980mm - Single door w.760mm x h.1880mm - 44mm double tongue and groove logs - 19mm roof boards - No floor - External eaves height of 2189mm - Internal eaves height of 2189mm - External ridge height of 2932mm - Internal ridge height of 2720mm - Power felt polyester-backed as standard for durability - Felt shingles option available - Double glazing & other options available - Supplied untreated, in kit form - Size of floor on log cabins is 200mm less than stated building size. - Allow 200m extra than building size for roof - Internal size is 300mm less than total building dimension - Comes with Zinc hinges & brass furniture fittings - Please specify if you have room on your driveway to store the cabin for up to 10 days, as it can take up to 10 days after delivery to come and install. Woodlands Cabins

#### **Product Attributes**

- Dimensions: 4800 × 4200 × 2950 mm