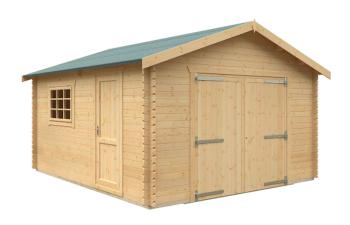

## **Product Summary**

- 4.8m x 4.2m W Warwick Garage - Base size 4560mm x 3960mm - External size including roof 4950mm x 4350mm - External size excluding roof 4750mm x 4150mm - Internal size 4472mm x 3872mm - 1 STD georgian window - Windows w.1045mm x h.645mm - Double door size w.2130mm x h.1980mm - Single door w.760mm x h.1880mm - 44mm double tongue and groove logs - 19mm roof boards - No floor - External eaves height of 2189mm - Internal eaves height of 2189mm - External ridge height of 2932mm - Internal ridge height of 2720mm - Power felt polyester-backed as standard for durability - Felt shingles option available - Double glazing & other options available - Supplied untreated, in kit form - Size of floor on log cabins is 200mm less than stated building size. - Allow 200m extra than building size for roof - Internal size is 300mm less than total building dimension - Comes with Zinc hinges & brass furniture fittings - Please specify if you have room on your driveway to store the cabin for up to 10 days, as it can take up to 10 days after delivery to come and install. Woodlands Cabins