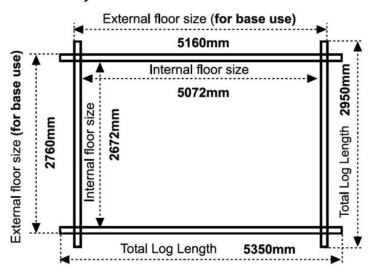

## **Product Summary**

- 5.4m x 3.0m W Warwick Garage - Base size 5160mm x 2760mm - External size including roof 5550mm x 3150mm - External size excluding roof 5350mm x 2950mm - Internal size 5072mm x 2672mm - 1 STD georgian window - Windows w.1045mm x h.645mm - Double door size w.2130mm x h.1980mm - Single door w.760mm x h.1880mm - 44mm double tongue and groove logs - 19mm roof boards - No floor - External eaves height of 2189mm - Internal eaves height of 2189mm - External ridge height of 2726mm - Internal ridge height of 2514mm - Power felt polyester-backed as standard for durability - Felt shingles option available - Double glazing & other options available - Supplied untreated, in kit form - Size of floor on log cabins is 200mm less than stated building size. - Allow 200m extra than building size for roof - Internal size is 300mm less than total building dimension - Comes with Zinc hinges & brass furniture fittings - Please specify if you have room on your driveway to store the cabin for up to 10 days, as it can take up to 10 days after delivery to come and install. Woodlands Cabins

# 18x10, 10x18 FLOORPLAN: