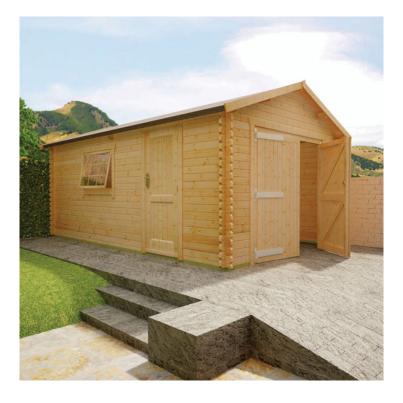

## Warwick Garage 5.4 x 3.0m W

Price: £4,549.00FINANCE AVAILABLE

**SKU: LCWG1810** 

Product Categories: 44mm, Log Cabins

Product Tags: 44mm Log cabins, Log Cabins, Warwick Garage

Product Page: https://lemonfencing.co.uk/product/warwick-garage-5-4-x-3-0m-w/

## **Product Summary**

- 5.4m x 3.0m W Warwick Garage - Base size 5160mm x 2760mm - External size including roof 5550mm x 3150mm - External size excluding roof 5350mm x 2950mm - Internal size 5072mm x 2672mm - 1 STD georgian window - Windows w.1045mm x h.645mm - Double door size w.2130mm x h.1980mm - Single door w.760mm x h.1880mm - 44mm double tongue and groove logs - 19mm roof boards - No floor - External eaves height of 2189mm - Internal eaves height of 2189mm - External ridge height of 2726mm - Internal ridge height of 2514mm - Power felt polyester-backed as standard for durability - Felt shingles option available - Double glazing & other options available - Supplied untreated, in kit form - Size of floor on log cabins is 200mm less than stated building size. - Allow 200m extra than building size for roof - Internal size is 300mm less than total building dimension - Comes with Zinc hinges & brass furniture fittings - Please specify if you have room on your driveway to store the cabin for up to 10 days, as it can take up to 10 days after delivery to come and install. Woodlands Cabins