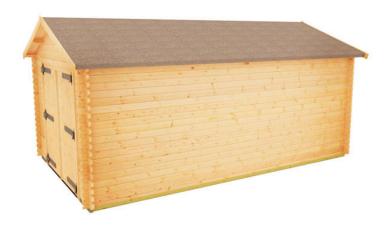

## Warwick Garage 5.4 x 3.0m W

Price: £4,549.00FINANCE AVAILABLE

**SKU: LCWG1810** 

Product Categories: 44mm, Log Cabins

Product Tags: 44mm Log cabins, Log Cabins, Warwick Garage

Product Page: https://lemonfencing.co.uk/product/warwick-garage-5-4-x-3-0m-w/

## **Product Summary**

- 5.4m x 3.0m W Warwick Garage - Base size 5160mm x 2760mm - External size including roof 5550mm x 3150mm - External size excluding roof 5350mm x 2950mm - Internal size 5072mm x 2672mm - 1 STD georgian window - Windows w.1045mm x h.645mm - Double door size w.2130mm x h.1980mm - Single door w.760mm x h.1880mm - 44mm double tongue and groove logs - 19mm roof boards - No floor - External eaves height of 2189mm - Internal eaves height of 2189mm - External ridge height of 2726mm - Internal ridge height of 2514mm - Power felt polyester-backed as standard for durability - Felt shingles option available - Double glazing & other options available - Supplied untreated, in kit form - Size of floor on log cabins is 200mm less than stated building size. - Allow 200m extra than building size for roof - Internal size is 300mm less than total building dimension - Comes with Zinc hinges & brass furniture fittings - Please specify if you have room on your driveway to store the cabin for up to 10 days, as it can take up to 10 days after delivery to come and install. Woodlands Cabins