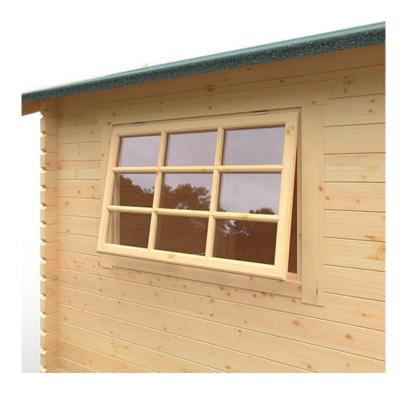

## **Product Summary**

- 5.4m x 3.0m W Warwick Garage - Base size 5160mm x 2760mm - External size including roof 5550mm x 3150mm - External size excluding roof 5350mm x 2950mm - Internal size 5072mm x 2672mm - 1 STD georgian window - Windows w.1045mm x h.645mm - Double door size w.2130mm x h.1980mm - Single door w.760mm x h.1880mm - 44mm double tongue and groove logs - 19mm roof boards - No floor - External eaves height of 2189mm - Internal eaves height of 2189mm - External ridge height of 2726mm - Internal ridge height of 2514mm - Power felt polyester-backed as standard for durability - Felt shingles option available - Double glazing & other options available - Supplied untreated, in kit form - Size of floor on log cabins is 200mm less than stated building size. - Allow 200m extra than building size for roof - Internal size is 300mm less than total building dimension - Comes with Zinc hinges & brass furniture fittings - Please specify if you have room on your driveway to store the cabin for up to 10 days, as it can take up to 10 days after delivery to come and install. Woodlands Cabins