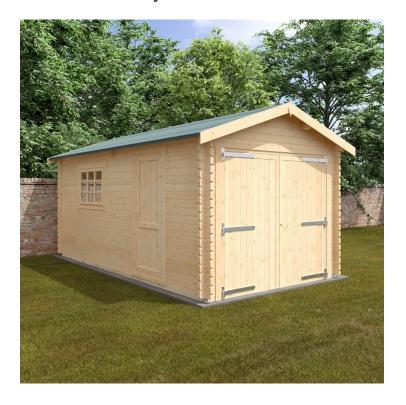

## **Product Summary**

- 5.4m x 3.0m W Warwick Garage - Base size 5160mm x 2760mm - External size including roof 5550mm x 3150mm - External size excluding roof 5350mm x 2950mm - Internal size 5072mm x 2672mm - 1 STD georgian window - Windows w.1045mm x h.645mm - Double door size w.2130mm x h.1980mm - Single door w.760mm x h.1880mm - 44mm double tongue and groove logs - 19mm roof boards - No floor - External eaves height of 2189mm - Internal eaves height of 2189mm - External ridge height of 2726mm - Internal ridge height of 2514mm - Power felt polyester-backed as standard for durability - Felt shingles option available - Double glazing & other options available - Supplied untreated, in kit form - Size of floor on log cabins is 200mm less than stated building size. - Allow 200m extra than building size for roof - Internal size is 300mm less than total building dimension - Comes with Zinc hinges & brass furniture fittings - Please specify if you have room on your driveway to store the cabin for up to 10 days, as it can take up to 10 days after delivery to come and install. Woodlands Cabins