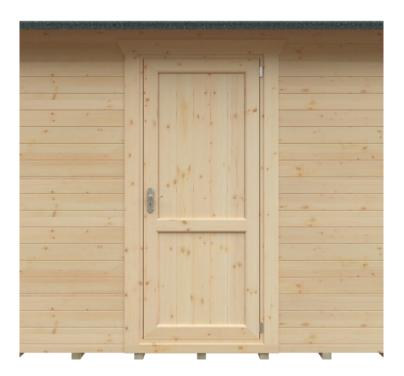

## **Product Summary**

- 5.4m x 3.0m W Warwick Garage - Base size 5160mm x 2760mm - External size including roof 5550mm x 3150mm - External size excluding roof 5350mm x 2950mm - Internal size 5072mm x 2672mm - 1 STD georgian window - Windows w.1045mm x h.645mm - Double door size w.2130mm x h.1980mm - Single door w.760mm x h.1880mm - 44mm double tongue and groove logs - 19mm roof boards - No floor - External eaves height of 2189mm - Internal eaves height of 2189mm - External ridge height of 2726mm - Internal ridge height of 2514mm - Power felt polyester-backed as standard for durability - Felt shingles option available - Double glazing & other options available - Supplied untreated, in kit form - Size of floor on log cabins is 200mm less than stated building size. - Allow 200m extra than building size for roof - Internal size is 300mm less than total building dimension - Comes with Zinc hinges & brass furniture fittings - Please specify if you have room on your driveway to store the cabin for up to 10 days, as it can take up to 10 days after delivery to come and install. Woodlands Cabins