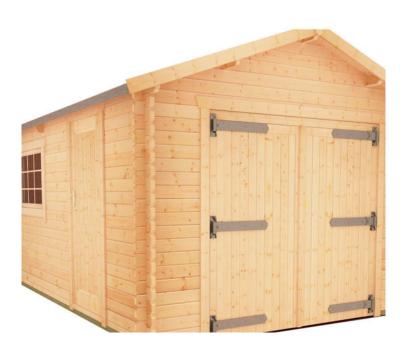

## Warwick Garage 5.4 x 3.0m W

Price: £4,549.00FINANCE AVAILABLE

**SKU: LCWG1810** 

Product Categories: 44mm, Log Cabins

Product Tags: 44mm Log cabins, Log Cabins, Warwick Garage

Product Page: https://lemonfencing.co.uk/product/warwick-garage-5-4-x-3-0m-w/

## **Product Summary**

- 5.4m x 3.0m W Warwick Garage - Base size 5160mm x 2760mm - External size including roof 5550mm x 3150mm - External size excluding roof 5350mm x 2950mm - Internal size 5072mm x 2672mm - 1 STD georgian window - Windows w.1045mm x h.645mm - Double door size w.2130mm x h.1980mm - Single door w.760mm x h.1880mm - 44mm double tongue and groove logs - 19mm roof boards - No floor - External eaves height of 2189mm - Internal eaves height of 2189mm - External ridge height of 2726mm - Internal ridge height of 2514mm - Power felt polyester-backed as standard for durability - Felt shingles option available - Double glazing & other options available - Supplied untreated, in kit form - Size of floor on log cabins is 200mm less than stated building size. - Allow 200m extra than building size for roof - Internal size is 300mm less than total building dimension - Comes with Zinc hinges & brass furniture fittings - Please specify if you have room on your driveway to store the cabin for up to 10 days, as it can take up to 10 days after delivery to come and install. Woodlands Cabins