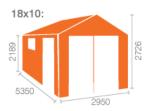

## **Product Summary**

- 5.4m x 3.0m W Warwick Garage - Base size 5160mm x 2760mm - External size including roof 5550mm x 3150mm - External size excluding roof 5350mm x 2950mm - Internal size 5072mm x 2672mm - 1 STD georgian window - Windows w.1045mm x h.645mm - Double door size w.2130mm x h.1980mm - Single door w.760mm x h.1880mm - 44mm double tongue and groove logs - 19mm roof boards - No floor - External eaves height of 2189mm - Internal eaves height of 2189mm - External ridge height of 2726mm - Internal ridge height of 2514mm - Power felt polyester-backed as standard for durability - Felt shingles option available - Double glazing & other options available - Supplied untreated, in kit form - Size of floor on log cabins is 200mm less than stated building size. - Allow 200m extra than building size for roof - Internal size is 300mm less than total building dimension - Comes with Zinc hinges & brass furniture fittings - Please specify if you have room on your driveway to store the cabin for up to 10 days, as it can take up to 10 days after delivery to come and install. Woodlands Cabins

# 18x10, 10x18 FLOORPLAN: