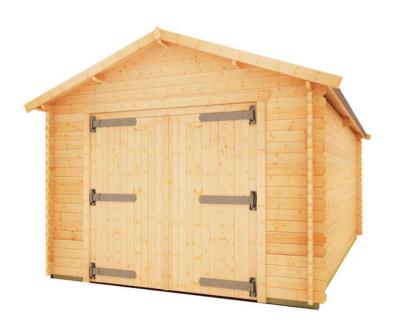

## Warwick Garage 5.4 x 3.0m W

Price: £4,549.00FINANCE AVAILABLE

**SKU: LCWG1810** 

Product Categories: 44mm, Log Cabins

Product Tags: 44mm Log cabins, Log Cabins, Warwick Garage

Product Page: https://lemonfencing.co.uk/product/warwick-garage-5-4-x-3-0m-w/

## **Product Summary**

- 5.4m x 3.0m W Warwick Garage - Base size 5160mm x 2760mm - External size including roof 5550mm x 3150mm - External size excluding roof 5350mm x 2950mm - Internal size 5072mm x 2672mm - 1 STD georgian window - Windows w.1045mm x h.645mm - Double door size w.2130mm x h.1980mm - Single door w.760mm x h.1880mm - 44mm double tongue and groove logs - 19mm roof boards - No floor - External eaves height of 2189mm - Internal eaves height of 2189mm - External ridge height of 2726mm - Internal ridge height of 2514mm - Power felt polyester-backed as standard for durability - Felt shingles option available - Double glazing & other options available - Supplied untreated, in kit form - Size of floor on log cabins is 200mm less than stated building size. - Allow 200m extra than building size for roof - Internal size is 300mm less than total building dimension - Comes with Zinc hinges & brass furniture fittings - Please specify if you have room on your driveway to store the cabin for up to 10 days, as it can take up to 10 days after delivery to come and install. Woodlands Cabins