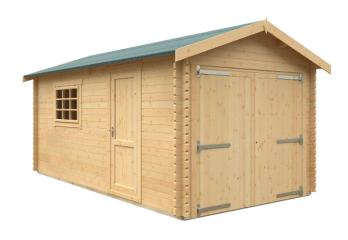

## **Product Summary**

- 5.4m x 3.0m W Warwick Garage - Base size 5160mm x 2760mm - External size including roof 5550mm x 3150mm - External size excluding roof 5350mm x 2950mm - Internal size 5072mm x 2672mm - 1 STD georgian window - Windows w.1045mm x h.645mm - Double door size w.2130mm x h.1980mm - Single door w.760mm x h.1880mm - 44mm double tongue and groove logs - 19mm roof boards - No floor - External eaves height of 2189mm - Internal eaves height of 2189mm - External ridge height of 2726mm - Internal ridge height of 2514mm - Power felt polyester-backed as standard for durability - Felt shingles option available - Double glazing & other options available - Supplied untreated, in kit form - Size of floor on log cabins is 200mm less than stated building size. - Allow 200m extra than building size for roof - Internal size is 300mm less than total building dimension - Comes with Zinc hinges & brass furniture fittings - Please specify if you have room on your driveway to store the cabin for up to 10 days, as it can take up to 10 days after delivery to come and install. Woodlands Cabins