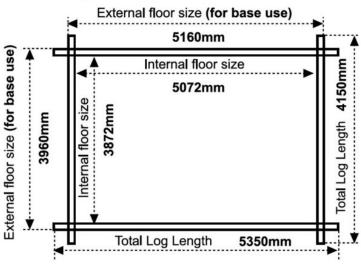

#### Product Summary

- 5.4m x 4.2m W Warwick Garage - Base size 5160mm x 3960mm - External size including roof 5550mm x 4350mm - External size excluding roof 5350mm x 4150mm - Internal size 5072mm x 3872mm - 1 STD georgian window - Windows w.1045mm x h.645mm - Double door size w.2130mm x h.1980mm - Single door w.760mm x h.1880mm - 44mm double tongue and groove logs - 19mm roof boards - No floor - External eaves height of 2189mm - Internal eaves height of 2189mm - External ridge height of 2932mm - Internal ridge height of 2720mm - Power felt polyester-backed as standard for durability - Felt shingles option available - Double glazing & other options available - Supplied untreated, in kit form - Size of floor on log cabins is 200mm less than stated building size. - Allow 200m extra than building size for roof - Internal size is 300mm less than total building dimension - Comes with Zinc hinges & brass furniture fittings - Please specify if you have room on your driveway to store the cabin for up to 10 days, as it can take up to 10 days after delivery to come and install. <u>Woodlands Cabins</u>

# 18x14, 14x18 FLOORPLAN: