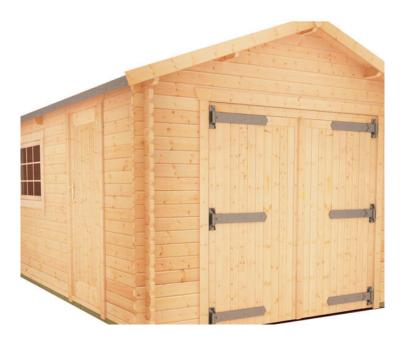

## Warwick Garage 5.4 x 4.2m W

#### Product Summary

- 5.4m x 4.2m W Warwick Garage - Base size 5160mm x 3960mm - External size including roof 5550mm x 4350mm - External size excluding roof 5350mm x 4150mm - Internal size 5072mm x 3872mm - 1 STD georgian window - Windows w.1045mm x h.645mm - Double door size w.2130mm x h.1980mm - Single door w.760mm x h.1880mm - 44mm double tongue and groove logs - 19mm roof boards - No floor - External eaves height of 2189mm - Internal eaves height of 2189mm - External ridge height of 2932mm - Internal ridge height of 2720mm - Power felt polyester-backed as standard for durability - Felt shingles option available - Double glazing & other options available - Supplied untreated, in kit form - Size of floor on log cabins is 200mm less than stated building size. - Allow 200m extra than building size for roof - Internal size is 300mm less than total building dimension - Comes with Zinc hinges & brass furniture fittings - Please specify if you have room on your driveway to store the cabin for up to 10 days, as it can take up to 10 days after delivery to come and install. <u>Woodlands Cabins</u>