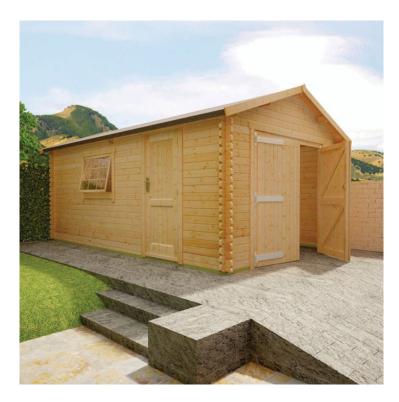

## Warwick Garage 5.4 x 4.2m W

#### Product Summary

- 5.4m x 4.2m W Warwick Garage - Base size 5160mm x 3960mm - External size including roof 5550mm x 4350mm - External size excluding roof 5350mm x 4150mm - Internal size 5072mm x 3872mm - 1 STD georgian window - Windows w.1045mm x h.645mm - Double door size w.2130mm x h.1980mm - Single door w.760mm x h.1880mm - 44mm double tongue and groove logs - 19mm roof boards - No floor - External eaves height of 2189mm - Internal eaves height of 2189mm - External ridge height of 2932mm - Internal ridge height of 2720mm - Power felt polyester-backed as standard for durability - Felt shingles option available - Double glazing & other options available - Supplied untreated, in kit form - Size of floor on log cabins is 200mm less than stated building size. - Allow 200m extra than building size for roof - Internal size is 300mm less than total building dimension - Comes with Zinc hinges & brass furniture fittings - Please specify if you have room on your driveway to store the cabin for up to 10 days, as it can take up to 10 days after delivery to come and install. <u>Woodlands Cabins</u>