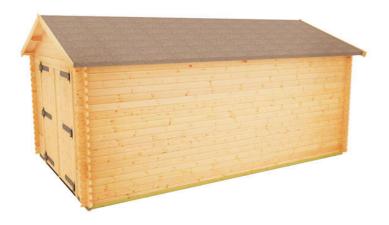

## Warwick Garage 5.4 x 4.2m W

#### Product Summary

- 5.4m x 4.2m W Warwick Garage - Base size 5160mm x 3960mm - External size including roof 5550mm x 4350mm - External size excluding roof 5350mm x 4150mm - Internal size 5072mm x 3872mm - 1 STD georgian window - Windows w.1045mm x h.645mm - Double door size w.2130mm x h.1980mm - Single door w.760mm x h.1880mm - 44mm double tongue and groove logs - 19mm roof boards - No floor - External eaves height of 2189mm - Internal eaves height of 2189mm - External ridge height of 2932mm - Internal ridge height of 2720mm - Power felt polyester-backed as standard for durability - Felt shingles option available - Double glazing & other options available - Supplied untreated, in kit form - Size of floor on log cabins is 200mm less than stated building size. - Allow 200m extra than building size for roof - Internal size is 300mm less than total building dimension - Comes with Zinc hinges & brass furniture fittings - Please specify if you have room on your driveway to store the cabin for up to 10 days, as it can take up to 10 days after delivery to come and install. <u>Woodlands Cabins</u>