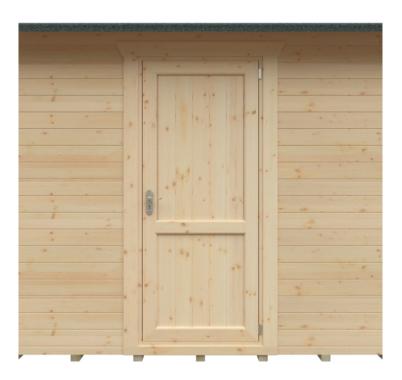

#### Product Summary

- 5.4m x 4.2m W Warwick Garage - Base size 5160mm x 3960mm - External size including roof 5550mm x 4350mm - External size excluding roof 5350mm x 4150mm - Internal size 5072mm x 3872mm - 1 STD georgian window - Windows w.1045mm x h.645mm - Double door size w.2130mm x h.1980mm - Single door w.760mm x h.1880mm - 44mm double tongue and groove logs - 19mm roof boards - No floor - External eaves height of 2189mm - Internal eaves height of 2189mm - External ridge height of 2932mm - Internal ridge height of 2720mm - Power felt polyester-backed as standard for durability - Felt shingles option available - Double glazing & other options available - Supplied untreated, in kit form - Size of floor on log cabins is 200mm less than stated building size. - Allow 200m extra than building size for roof - Internal size is 300mm less than total building dimension - Comes with Zinc hinges & brass furniture fittings - Please specify if you have room on your driveway to store the cabin for up to 10 days, as it can take up to 10 days after delivery to come and install. <u>Woodlands Cabins</u>