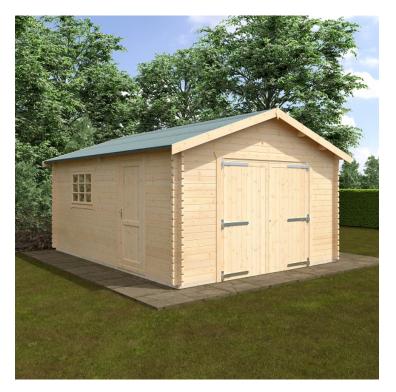

## Warwick Garage 5.4 x 4.2m W

#### Product Summary

- 5.4m x 4.2m W Warwick Garage - Base size 5160mm x 3960mm - External size including roof 5550mm x 4350mm - External size excluding roof 5350mm x 4150mm - Internal size 5072mm x 3872mm - 1 STD georgian window - Windows w.1045mm x h.645mm - Double door size w.2130mm x h.1980mm - Single door w.760mm x h.1880mm - 44mm double tongue and groove logs - 19mm roof boards - No floor - External eaves height of 2189mm - Internal eaves height of 2189mm - External ridge height of 2932mm - Internal ridge height of 2720mm - Power felt polyester-backed as standard for durability - Felt shingles option available - Double glazing & other options available - Supplied untreated, in kit form - Size of floor on log cabins is 200mm less than stated building size. - Allow 200m extra than building size for roof - Internal size is 300mm less than total building dimension - Comes with Zinc hinges & brass furniture fittings - Please specify if you have room on your driveway to store the cabin for up to 10 days, as it can take up to 10 days after delivery to come and install. <u>Woodlands Cabins</u>