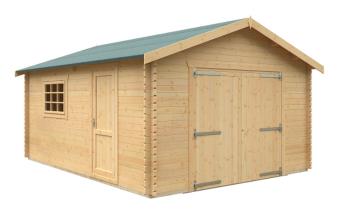

## Warwick Garage 5.4 x 4.2m W

#### Product Summary

- 5.4m x 4.2m W Warwick Garage - Base size 5160mm x 3960mm - External size including roof 5550mm x 4350mm - External size excluding roof 5350mm x 4150mm - Internal size 5072mm x 3872mm - 1 STD georgian window - Windows w.1045mm x h.645mm - Double door size w.2130mm x h.1980mm - Single door w.760mm x h.1880mm - 44mm double tongue and groove logs - 19mm roof boards - No floor - External eaves height of 2189mm - Internal eaves height of 2189mm - External ridge height of 2932mm - Internal ridge height of 2720mm - Power felt polyester-backed as standard for durability - Felt shingles option available - Double glazing & other options available - Supplied untreated, in kit form - Size of floor on log cabins is 200mm less than stated building size. - Allow 200m extra than building size for roof - Internal size is 300mm less than total building dimension - Comes with Zinc hinges & brass furniture fittings - Please specify if you have room on your driveway to store the cabin for up to 10 days, as it can take up to 10 days after delivery to come and install. <u>Woodlands Cabins</u>