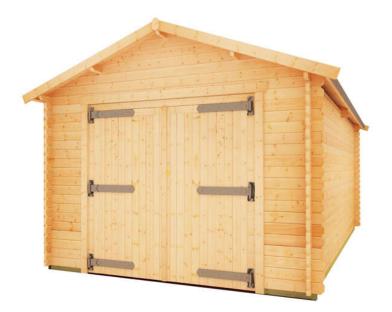

## Warwick Garage 5.4 x 4.2m W

#### Product Summary

- 5.4m x 4.2m W Warwick Garage - Base size 5160mm x 3960mm - External size including roof 5550mm x 4350mm - External size excluding roof 5350mm x 4150mm - Internal size 5072mm x 3872mm - 1 STD georgian window - Windows w.1045mm x h.645mm - Double door size w.2130mm x h.1980mm - Single door w.760mm x h.1880mm - 44mm double tongue and groove logs - 19mm roof boards - No floor - External eaves height of 2189mm - Internal eaves height of 2189mm - External ridge height of 2932mm - Internal ridge height of 2720mm - Power felt polyester-backed as standard for durability - Felt shingles option available - Double glazing & other options available - Supplied untreated, in kit form - Size of floor on log cabins is 200mm less than stated building size. - Allow 200m extra than building size for roof - Internal size is 300mm less than total building dimension - Comes with Zinc hinges & brass furniture fittings - Please specify if you have room on your driveway to store the cabin for up to 10 days, as it can take up to 10 days after delivery to come and install. <u>Woodlands Cabins</u>