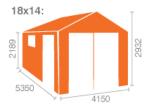

#### Product Summary

- 5.4m x 4.2m W Warwick Garage - Base size 5160mm x 3960mm - External size including roof 5550mm x 4350mm - External size excluding roof 5350mm x 4150mm - Internal size 5072mm x 3872mm - 1 STD georgian window - Windows w.1045mm x h.645mm - Double door size w.2130mm x h.1980mm - Single door w.760mm x h.1880mm - 44mm double tongue and groove logs - 19mm roof boards - No floor - External eaves height of 2189mm - Internal eaves height of 2189mm - External ridge height of 2932mm - Internal ridge height of 2720mm - Power felt polyester-backed as standard for durability - Felt shingles option available - Double glazing & other options available - Supplied untreated, in kit form - Size of floor on log cabins is 200mm less than stated building size. - Allow 200m extra than building size for roof - Internal size is 300mm less than total building dimension - Comes with Zinc hinges & brass furniture fittings - Please specify if you have room on your driveway to store the cabin for up to 10 days, as it can take up to 10 days after delivery to come and install. <u>Woodlands Cabins</u>

# 18x14, 14x18 FLOORPLAN: