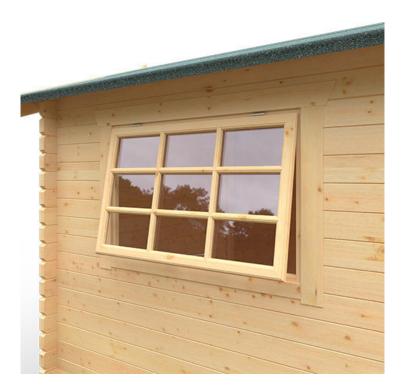

#### Product Summary

- 5.4m x 4.2m W Warwick Garage - Base size 5160mm x 3960mm - External size including roof 5550mm x 4350mm - External size excluding roof 5350mm x 4150mm - Internal size 5072mm x 3872mm - 1 STD georgian window - Windows w.1045mm x h.645mm - Double door size w.2130mm x h.1980mm - Single door w.760mm x h.1880mm - 44mm double tongue and groove logs - 19mm roof boards - No floor - External eaves height of 2189mm - Internal eaves height of 2189mm - External ridge height of 2932mm - Internal ridge height of 2720mm - Power felt polyester-backed as standard for durability - Felt shingles option available - Double glazing & other options available - Supplied untreated, in kit form - Size of floor on log cabins is 200mm less than stated building size. - Allow 200m extra than building size for roof - Internal size is 300mm less than total building dimension - Comes with Zinc hinges & brass furniture fittings - Please specify if you have room on your driveway to store the cabin for up to 10 days, as it can take up to 10 days after delivery to come and install. <u>Woodlands Cabins</u>