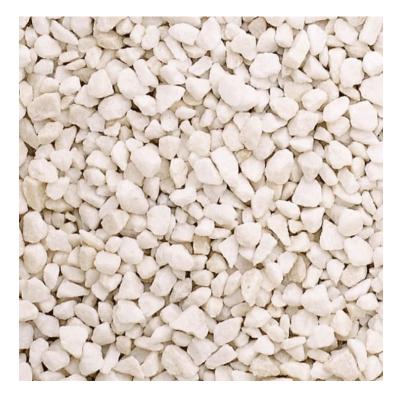

# White Spar 14mm

### Product Summary

- White Spar 14mm - An ideal aggregate for landscaping and garden needs. - Long lasting and low maintenance - Perfect for all driveways, garden borders and paths.