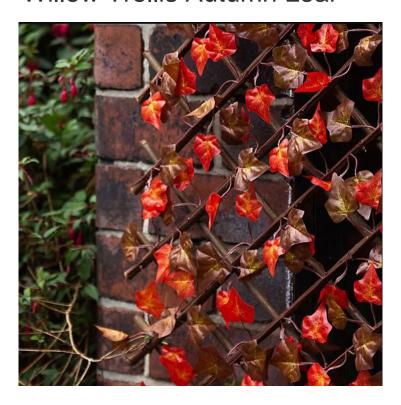

## Willow Trellis Autumn Leaf

£37.50][200,200,200][14]

Current Sale Price: Original price was: £37.50.£25.00Current price is: £25.00.

SKU: WTAL In stock: 12

Product Categories: Sale Trellis & Screening, Screening, Trellis, Trellis and Lattice

## **Product Summary**

- Willow trellis autumn leaf 2m x 1m