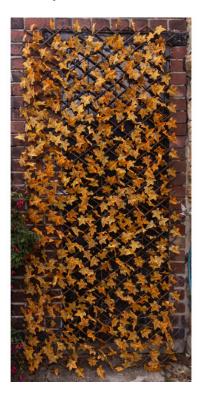

### **Product Summary**

- Willow trellis maple leaf 2m x 1m

#### **Product Attributes**

- Dimensions: 2000 × 1000 mm

- Weight: 0.0000 kg