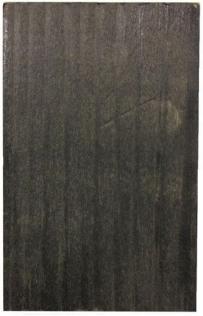

### **Product Description**

Wood Stain & Protector- Ebony

This is a very traditional wood stain colour for timber barns and cabins throughout the countryside. It is a strong and solid black that can also be used to give a bold modern look.

# **Product Gallery**

Ebony