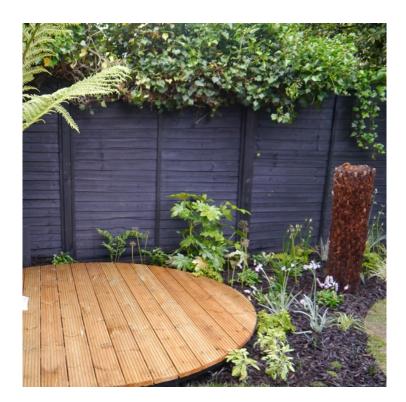

### **Product Description**

Wood Stain & Protector- Ebony

This is a very traditional wood stain colour for timber barns and cabins throughout the countryside. It is a strong and solid black that can also be used to give a bold modern look.

# **Product Gallery**

Ebony