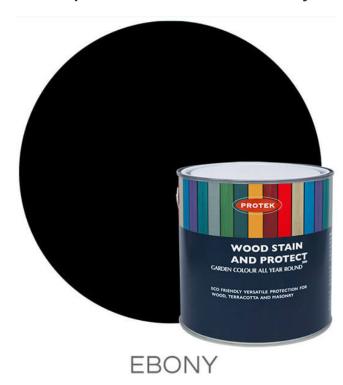

# Wood protector 5L - Ebony

Price: £40.00

SKU: WPBLK5

Product Categories: <u>Wood Protector</u>, <u>Wood Treatment</u>
Product Tags: <u>Ebony</u>, <u>Wood protector</u>, <u>Wood treatment</u>

Product Page: https://lemonfencing.co.uk/product/wood-protector-5l-ebony/

#### Wood Stain & Protector Black 5L

A multipurpose and versatile wood paint that weatherproofs, colours, and protects all varieties of outdoor timber. Ideal for:

- Fencing Sheds Trellis Summerhouses Planters Garden Furniture Terracotta pots Masonry Features:
  - Protective coating Easy to appply & low Odour Pet & plant friendly Multi purpose Water Repellent Mould resistant Easy water clean up Light, fast, quick drying Will cover 8m2 per litre (two coats recommended)

### **Product Description**

Wood Stain & Protector- Ebony

This is a very traditional wood stain colour for timber barns and cabins throughout the countryside. It is a strong and solid black that can also be used to give a bold modern look.

# **Product Gallery**

Ebony