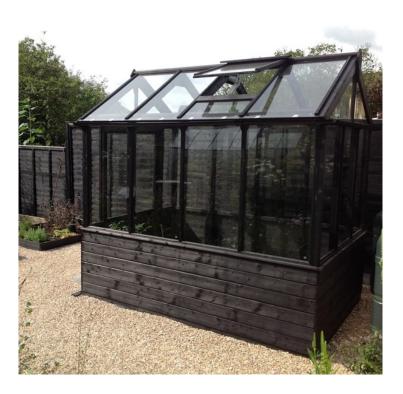

### **Product Description**

Wood Stain & Protector- Ebony

This is a very traditional wood stain colour for timber barns and cabins throughout the countryside. It is a strong and solid black that can also be used to give a bold modern look.

# **Product Gallery**

Ebony