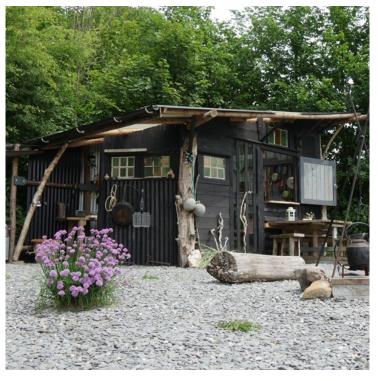

### **Product Description**

Wood Stain & Protector- Ebony

This is a very traditional wood stain colour for timber barns and cabins throughout the countryside. It is a strong and solid black that can also be used to give a bold modern look.

# **Product Gallery**

Ebony