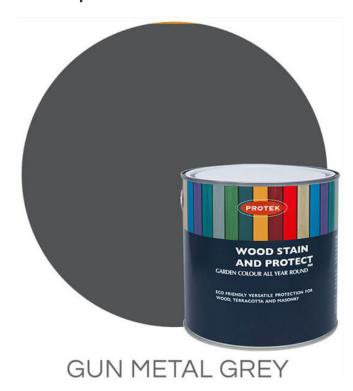

## Wood protector 5L - Gun Metal Grey

Price: £40.00

SKU: WPGMG5

Product Categories: Wood Protector, Wood Treatment

Product Tags: Gun Metal Grey, Wood protector, Wood treatment

Product Page: https://lemonfencing.co.uk/product/wood-protector-5l-gun-metal-grey/

#### Wood Stain & Protector - Gun Metal Grey 5L

A multipurpose and versatile wood paint that weatherproofs, colours, and protects all varieties of outdoor timber. Ideal for:

- Fencing Sheds Trellis Summerhouses Planters Garden Furniture Terracotta pots Masonry Features:
  - Protective coating Easy to appply & low Odour Pet & plant friendly Multi purpose Water Repellent Mould resistant Easy water clean up Light, fast, quick drying Will cover 8m2 per litre (two coats recommended)

#### Wood Stain & Protector- Gun Metal Grey]

A strong cool grey that looks sharp and stands out. Along with being a traditional colour it also works well in a modern garden as architectural framing with many materials from metals to drift wood.