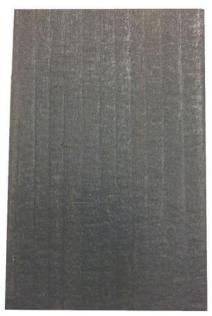

#### Wood Stain & Protector- Gun Metal Grey]

A strong cool grey that looks sharp and stands out. Along with being a traditional colour it also works well in a modern garden as architectural framing with many materials from metals to drift wood.

# **Product Gallery**

**Gun Metal Grey** 