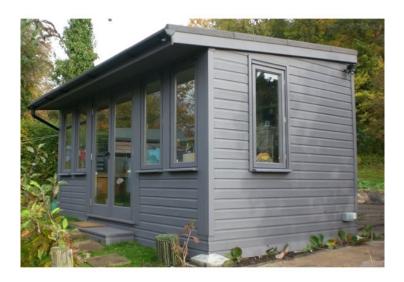

#### Wood Stain & Protector - Gun Metal Grey 5L

A multipurpose and versatile wood paint that weatherproofs, colours, and protects all varieties of outdoor timber. Ideal for:

- Fencing Sheds Trellis Summerhouses Planters Garden Furniture Terracotta pots Masonry Features:
  - Protective coating Easy to appply & low Odour Pet & plant friendly Multi purpose Water Repellent Mould resistant Easy water clean up Light, fast, quick drying Will cover 8m2 per litre (two coats recommended)

#### Wood Stain & Protector- Gun Metal Grey]

A strong cool grey that looks sharp and stands out. Along with being a traditional colour it also works well in a modern garden as architectural framing with many materials from metals to drift wood.

A multipurpose and versatile wood paint that weatherproofs, colours, and protects all varieties of outdoor timber. It can be used on masonry and even terracotta pots (will adhere to any material that is porous). Quick drying and long lasting.

# **Product Gallery**

**Gun Metal Grey** 