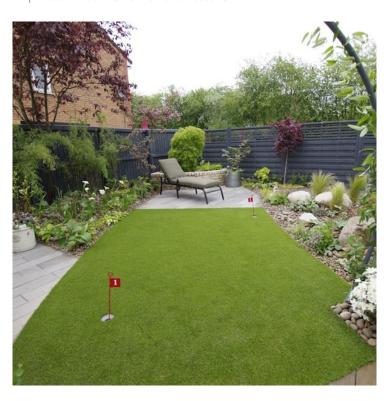

iendly Multi purpose Water Repellent Mould resistant Easy water clean up Light, fast, quick drying Will cover 8m2 per litre (two coats recommended)

### **Product Description**

#### Wood Stain & Protector- Gun Metal Grey]

A strong cool grey that looks sharp and stands out. Along with being a traditional colour it also works well in a modern garden as architectural framing with many materials from metals to drift wood.

A multipurpose and versatile wood paint that weatherproofs, colours, and protects all varieties of outdoor timber. It can be used on masonry and even terracotta pots (will adhere to any material that is porous). Quick drying and long lasting.

### **Product Attributes**

- Dimensions: 180 × 180 × 250 mm

- Weight: 0.0000 kg

# **Product Gallery**



**Gun Metal Grey**