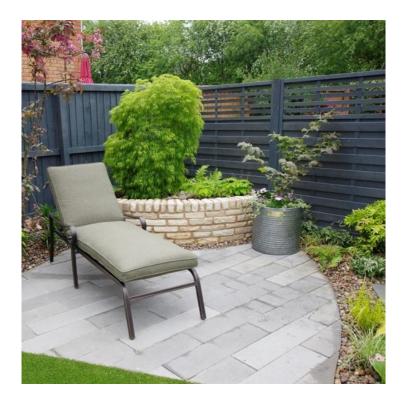

friendly Multi purpose Water Repellent Mould resistant Easy water clean up Light, fast, quick drying Will cover 8m2 per litre (two coats recommended)

### **Product Description**

#### Wood Stain & Protector- Gun Metal Grey]

A strong cool grey that looks sharp and stands out. Along with being a traditional colour it also works well in a modern garden as architectural framing with many materials from metals to drift wood.

A multipurpose and versatile wood paint that weatherproofs, colours, and protects all varieties of outdoor timber. It can be used on masonry and even terracotta pots (will adhere to any material that is porous). Quick drying and long lasting.

### **Product Attributes**

- Dimensions: 180 × 180 × 250 mm

- Weight: 0.0000 kg

# **Product Gallery**



**Gun Metal Grey**