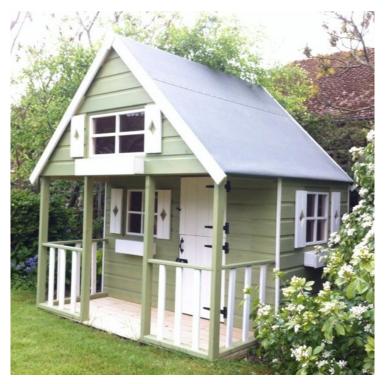

#### Wood Stain & Protector- Pale Sage]

A multipurpose and versatile wood paint that weatherproofs, colours, and protects all varieties of outdoor timber. Ideal for:

- Fencing - Sheds - Trellis - Summerhouses - Planters - Garden Furniture - Terracotta pots - Masonry Features:

#### Wood Stain & Protector- Pale Sage]

Inspired by the subtle tone of this favourite herb, this shade of green is fresh and inviting. It will suit any area of the garden painted on furniture, buildings, fence panels and trellis.

A multipurpose and versatile wood paint that weatherproofs, colours, and protects all varieties of outdoor timber. It can be used on masonry and even terracotta pots (will adhere to any material that is porous). Quick drying and long lasting.