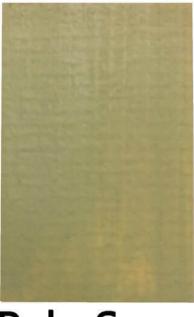

#### Wood Stain & Protector- Pale Sage]

Inspired by the subtle tone of this favourite herb, this shade of green is fresh and inviting. It will suit any area of the garden painted on furniture, buildings, fence panels and trellis.

# Pale Sage

Product data have been exported from - <u>Lemon Fencing | Specialist in Essex</u> Export date: Mon Jun 23 14:58:18 2025 / +0000 GMT