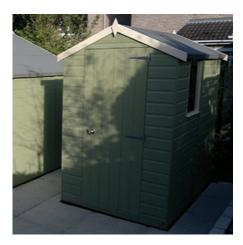

#### Wood Stain & Protector- Pale Sage]

A multipurpose and versatile wood paint that weatherproofs, colours, and protects all varieties of outdoor timber. Ideal for:

- Fencing - Sheds - Trellis - Summerhouses - Planters - Garden Furniture - Terracotta pots - Masonry Features:

#### Wood Stain & Protector- Pale Sage]

Inspired by the subtle tone of this favourite herb, this shade of green is fresh and inviting. It will suit any area of the garden painted on furniture, buildings, fence panels and trellis.

A multipurpose and versatile wood paint that weatherproofs, colours, and protects all varieties of outdoor timber. It can be used on masonry and even terracotta pots (will adhere to any material that is porous). Quick drying and long lasting.