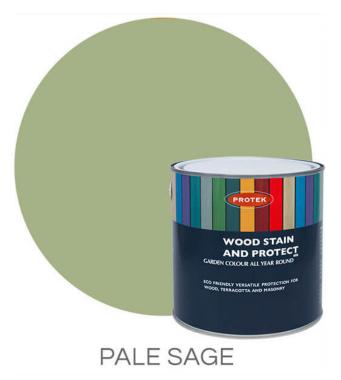

## Wood protector 5L - Pale Sage

#### Wood Stain & Protector- Pale Sage]

A multipurpose and versatile wood paint that weatherproofs, colours, and protects all varieties of outdoor timber. Ideal for:

- Fencing - Sheds - Trellis - Summerhouses - Planters - Garden Furniture - Terracotta pots - Masonry Features:

#### Wood Stain & Protector- Pale Sage]

Inspired by the subtle tone of this favourite herb, this shade of green is fresh and inviting. It will suit any area of the garden painted on furniture, buildings, fence panels and trellis.