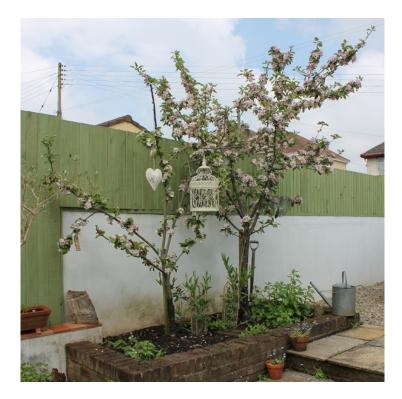

#### Wood Stain & Protector- Pale Sage]

Inspired by the subtle tone of this favourite herb, this shade of green is fresh and inviting. It will suit any area of the garden painted on furniture, buildings, fence panels and trellis.

A multipurpose and versatile wood paint that weatherproofs, colours, and protects all varieties of outdoor timber. It can be used on masonry and even terracotta pots (will adhere to any material that is porous). Quick drying and long lasting.