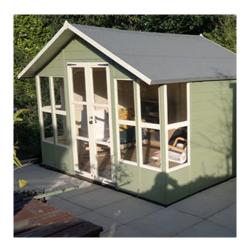

#### Wood Stain & Protector- Pale Sage]

A multipurpose and versatile wood paint that weatherproofs, colours, and protects all varieties of outdoor timber. Ideal for:

- Fencing - Sheds - Trellis - Summerhouses - Planters - Garden Furniture - Terracotta pots - Masonry Features:

#### Wood Stain & Protector- Pale Sage]

Inspired by the subtle tone of this favourite herb, this shade of green is fresh and inviting. It will suit any area of the garden painted on furniture, buildings, fence panels and trellis.