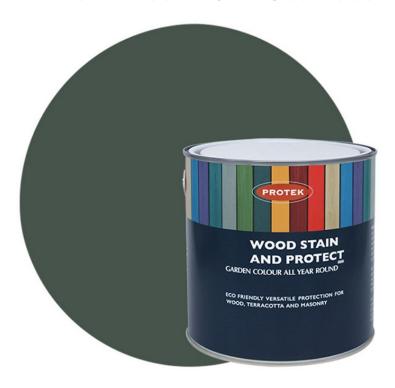

#### Wood Stain & Protector - Seaweed

A multipurpose and versatile wood paint that weatherproofs, colours, and protects all varieties of outdoor timber. Ideal for:

- Fencing Sheds Trellis Summerhouses Planters Garden Furniture Terracotta pots Masonry Features:
  - Protective coating Easy to appply & low Odour Pet & plant friendly Multi purpose Water Repellent Mould resistant Easy water clean up Light, fast, quick drying Will cover 8m2 per litre (two coats recommended)

#### Wood Stain & Protector - Seaweed

Seaweed is a wildly intense dark green hue that is reminiscent of clumps of floating seaweed. It has a rich and intimate feel and elements of grey-black, making it an impactful backdrop garden colour or for a pull-out feature structure. This strong colour could pop brilliantly with pinks if you're feeling brave. It is ideal for fencing, furniture, and summerhouses. A multipurpose and versatile wood paint that weatherproofs, colours, and protects all varieties of outdoor timber. It can be used on masonry and even terracotta pots (will adhere to any material that is porous). Quick drying and long lasting.