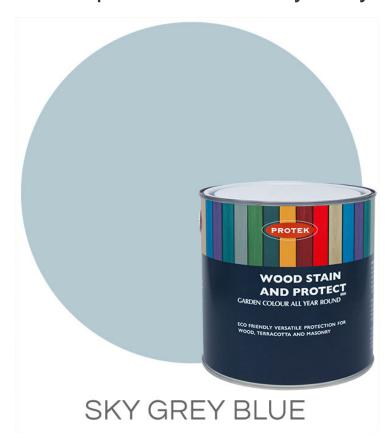

### Wood Stain & Protector - Sky Grey Blue 5L

A multipurpose and versatile wood paint that weatherproofs, colours, and protects all varieties of outdoor timber. Ideal for:

- Fencing Sheds Trellis Summerhouses Planters Garden Furniture Terracotta pots Masonry Features:
  - Protective coating Easy to appply & low Odour Pet & plant friendly Multi purpose Water Repellent Mould resistant Easy water clean up Light, fast, quick drying Will cover 8m2 per litre (two coats recommended)

### Wood Stain & Protector - Sky Grey Blue

A soft blue grey seen in traditional heritage ranges, it is a colour from the French renaissance and country homes. This shade compliments well with many other colours in the Wood Stain and Protect range and looks good painted on fences and garden buildings.