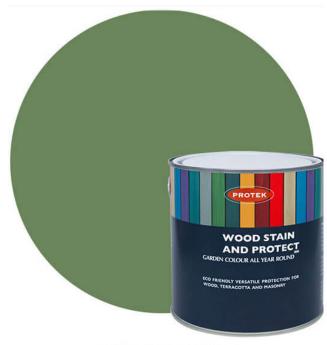

## Wood protector 5L - Soft Sage

SOFT SAGE

Price: £40.00

SKU: WPSS5

Product Categories: Wood Protector, Wood Treatment
Product Tags: Soft Sage, Wood protector, Wood treatment

Product Page: <a href="https://lemonfencing.co.uk/product/wood-protector-5l-soft-sage/">https://lemonfencing.co.uk/product/wood-protector-5l-soft-sage/</a>

#### Wood Stain & Protector - Soft Sage]

A multipurpose and versatile wood paint that weatherproofs, colours, and protects all varieties of outdoor timber. Ideal for:

- Fencing Sheds Trellis Summerhouses Planters Garden Furniture Terracotta pots Masonry Features:
  - Protective coating Easy to appply & low Odour Pet & plant friendly Multi purpose Water Repellent Mould resistant Easy water clean up Light, fast, quick drying Will cover 8m2 per litre (two coats recommended)

#### Wood Stain & Protector - Soft Sage

A delicate lush shade of green that is fit for all seasons. Wood Stain and Protect Soft Sage works beautifully as a main or contrasting colour on garden buildings, fences or trellis and would work well painted on planters for an herb or vegetable garden.