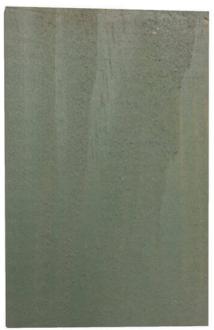

#### Wood Stain & Protector - Soft Sage

A delicate lush shade of green that is fit for all seasons. Wood Stain and Protect Soft Sage works beautifully as a main or contrasting colour on garden buildings, fences or trellis and would work well painted on planters for an herb or vegetable garden.

# **Product Gallery**

**Soft Sage** 