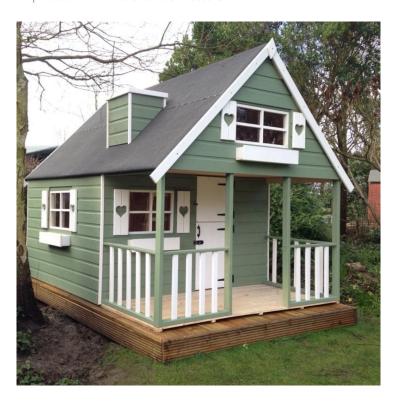

#### Wood Stain & Protector - Soft Sage

A delicate lush shade of green that is fit for all seasons. Wood Stain and Protect Soft Sage works beautifully as a main or contrasting colour on garden buildings, fences or trellis and would work well painted on planters for an herb or vegetable garden.

# **Product Gallery**

**Soft Sage** 