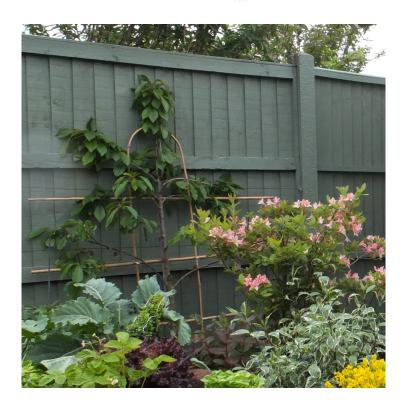

#### Wood Stain & Protector - Soft Sage

A delicate lush shade of green that is fit for all seasons. Wood Stain and Protect Soft Sage works beautifully as a main or contrasting colour on garden buildings, fences or trellis and would work well painted on planters for an herb or vegetable garden.

A multipurpose and versatile wood paint that weatherproofs, colours, and protects all varieties of outdoor timber. It can be used on masonry and even terracotta pots (will adhere to any material that is porous). Quick drying and long lasting.

# **Product Gallery**

**Soft Sage** 