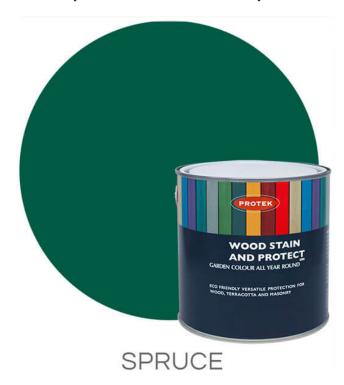

#### Wood Stain & Protector - Spruce 5L

A multipurpose and versatile wood paint that weatherproofs, colours, and protects all varieties of outdoor timber. Ideal for:

- Fencing Sheds Trellis Summerhouses Planters Garden Furniture Terracotta pots Masonry Features:
  - Protective coating Easy to appply & low Odour Pet & plant friendly Multi purpose Water Repellent Mould resistant Easy water clean up Light, fast, quick drying Will cover 8m2 per litre (two coats recommended)

#### Wood Stain & Protector - Spruce

Wood Stain and Protect Spruce is a dark and rich green straight from the forest. This bold shade of wood stain compliments well with lighter shades, or when used on boundary fencing gives the illusion of softening and expanding your garden's borders.

A multipurpose and versatile wood paint that weatherproofs, colours, and protects all varieties of outdoor timber. It can be used on masonry and even terracotta pots (will adhere to any material that is porous). Quick drying and long lasting.