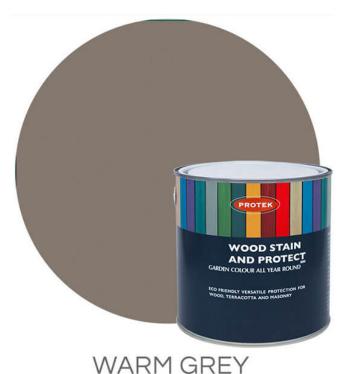

# Wood protector 5L - Warm Grey

### Wood Stain & Protector - Warm Grey]

A multipurpose and versatile wood paint that weatherproofs, colours, and protects all varieties of outdoor timber. Ideal for:

- Fencing - Sheds - Trellis - Summerhouses - Planters - Garden Furniture - Terracotta pots - Masonry Features:

### Wood Stain & Protector - Warm Grey]

Straight from a dark storm cloud rolling over the countryside in a British summer, this grey is a strong warm shade. Toning in with stone and metal this colour has a full range of applications in garden design from planters to fence panels and garden buildings.