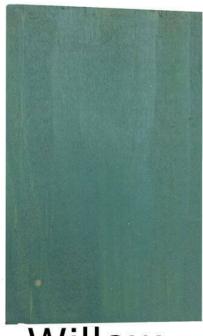

#### Wood Stain & Protector - Willow]

A soft mellow green wood stain, Wood Stain and Protect Willow was inspired by the much loved British Tree. A beautiful colour on its own or it can be used as a detail wood stain to compliment Spruce or to be partnered with Silver Fir. A multipurpose and versatile wood paint that weatherproofs, colours, and protects all varieties of outdoor timber. It can be used on masonry and even terracotta pots (will adhere to any material that is porous). Quick drying and long lasting.

# **Product Gallery**

Willow