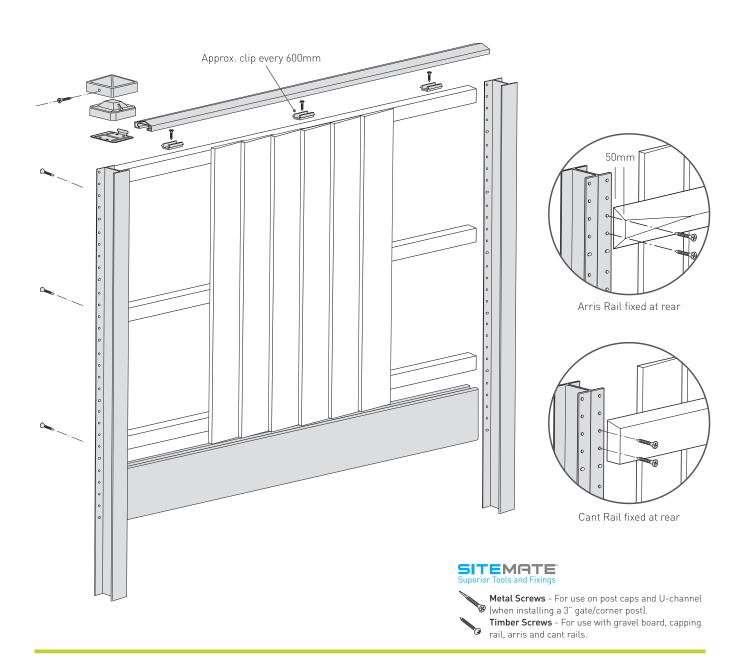

#### **On-site fabrication**

- **Step 1:** Position your first post in the ground and check height and plumb. Set with FENCEMATE® Post Concrete.
- **Step 2:** Dig the next hole and position the post. Then fix your fence rails into the slotted posts and secure with screws. Set the post as below.
- **Step 3:** Fit gravel board to the correct height by screwing to the post. Nail your fence boards in place and add capping rail and caps if desired.