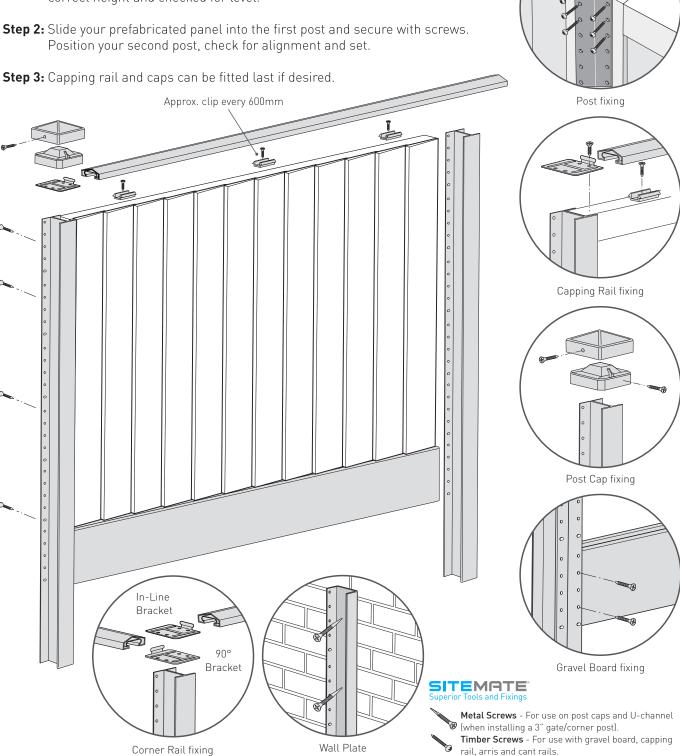

#### **Prefabricated Panels**

**Step 1:** Set your first post into the ground with FENCEMATE® Post Concrete and check height. Dig the next hole. Gravel board is then positioned at the correct height and checked for level.