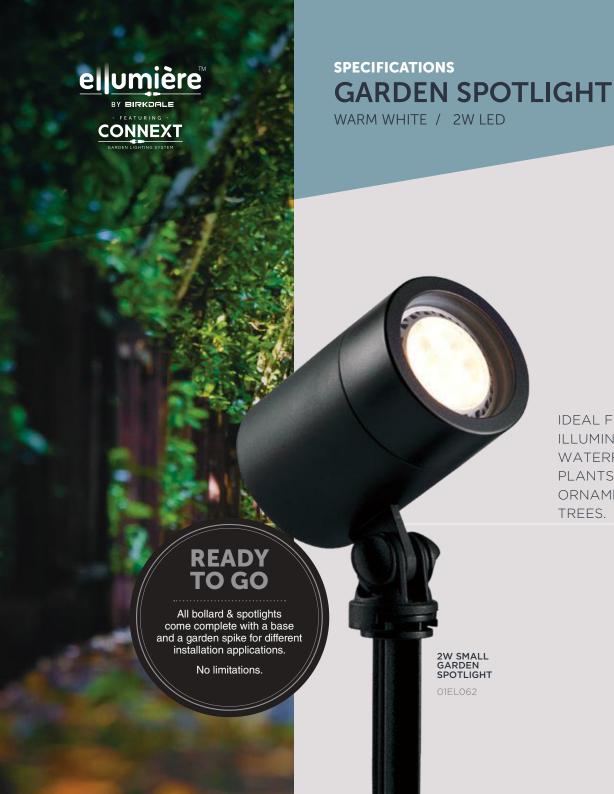

IDEAL FOR
ILLUMINATING
WATERFEATURES,
PLANTS, SHRUBS,
ORNAMENTS &
TREES.

## **GARDEN SPOTLIGHT**

WARM WHITE / 2W LED

## **2W SPOTLIGHT**

| Power            | 2W                                                            |
|------------------|---------------------------------------------------------------|
| Nominal Voltage  | 12V                                                           |
| Bulb type        | LED MR11                                                      |
| Lumens           | 170 LUMENS                                                    |
| Cable Length     | 0.5m                                                          |
| Construction     | Black plastic housing                                         |
| Package contents | 1 x Light fixture with base & plastic spike                   |
|                  | 1 x Bulb                                                      |
| Requires         | 12V transformer<br>(not included in pack and sold separately) |
| Adjustable head  | Yes                                                           |
| Product code     | 01EL062                                                       |