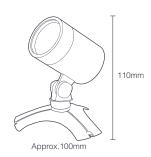

## **2W SPOTLIGHT**

| Power            | 2W                                                            |
|------------------|---------------------------------------------------------------|
| Nominal Voltage  | 12V                                                           |
| Bulb type        | LED MR11                                                      |
| Lumens           | 170 LUMENS                                                    |
| Cable Length     | 0.5m                                                          |
| Construction     | Black plastic housing                                         |
| Package contents | 1 x Light fixture with base & plastic spike                   |
|                  | 1 x Bulb                                                      |
| Requires         | 12V transformer<br>(not included in pack and sold separately) |
| Adjustable head  | Yes                                                           |
| Product code     | 01EL062                                                       |